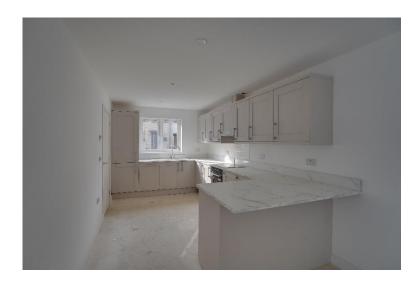

## Kitchen:

- Laminate Worktops.
- Integrated washer/dryer, dishwasher, fridge freezer, oven and ceramic hob.
- Choice of LVT flooring (subject to stage of construction).