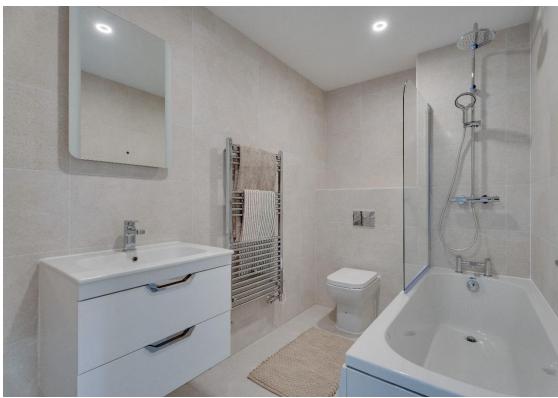

## **Bathrooms:**

- Shower over bath with glass shower screen (shower in En-suite).
- Extensively tiled walls and flooring.
- White sanitaryware with chrome fittings.
- Heated towel rail.