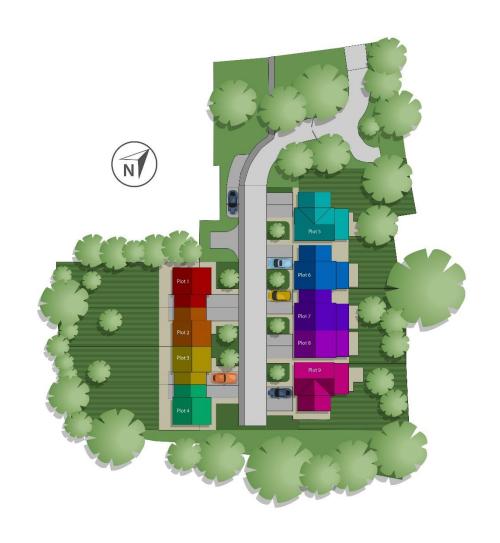

# **Chapel Court**

Blending elements of traditional British heritage with contemporary, yet timeless design, we bring you Chapel Court; a bespoke collection of three and four bedroom homes situated within a small exclusive gated development. Each property is finished with a generous specification including integrated kitchen appliances, stylish bathrooms and a wide choice of finishes (subject to stage of construction).

The services systems and appliances shown have not been tested and no aguanties as to their openable yo refficiency can be given.

Copyright 7580C Ltd 2024 | www. housever.com

Floorplan represents 6 Chapel Court. 4 and 8 Chapel Court are mirrored.