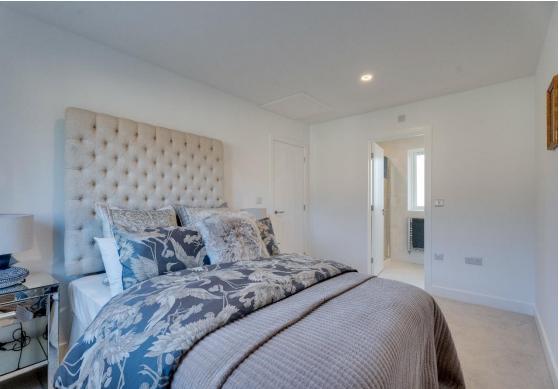

## **Bedrooms:**

• Tv/aerial points.

#### **Finishes:**

- All rooms to be finished in white matt emulsion paint with white satin for the woodwork (skirting/architrave/doors).
- Timber internal doors, chrome fittings.
- Skirting and architrave painted finish.
- Patio and seeded gardens.