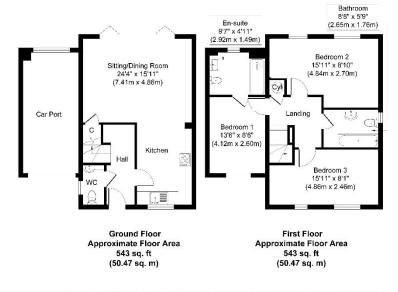

The services systems and appliances shown have not been tested and no aguanties as to their openable yo refficiency can be given.

Copyright 7580C Ltd 2024 | www. housever.com

Floorplan represents 6 Chapel Court. 4 and 8 Chapel Court are mirrored.