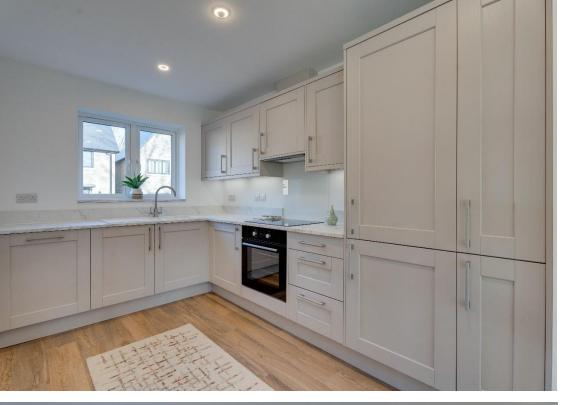

## **Bespoke Finish**

As a small developer, Freshwater Estates has the added advantage of taking extra time and care in selecting the high specification finished throughout this development, from the style of the kitchen cabinetry and worktops, to the bathroom tiling and lighting. Creating a quality bespoke home that is ready to move into upon handover.

## Kitchen:

- Laminate Worktops.
- Integrated washer/dryer, dishwasher, fridge freezer, oven and ceramic hob.
- Choice of LVT flooring (subject to stage of construction).