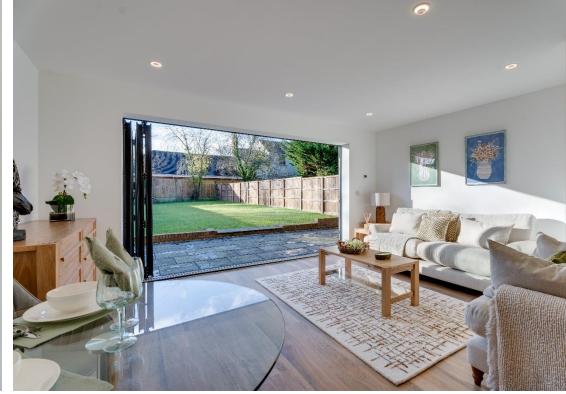

Kitchen and living areas feature an open plan design, creating light-filled spaces to entertain or simply unwind in. Whilst secure on-site parking and EV charging points provide added convenience – making Croft Meadow the ideal residence for modern living.

## Lounge:

- Fibre broadband connection.
- Tv/aerial points.
- Bi-fold doors to terrace.