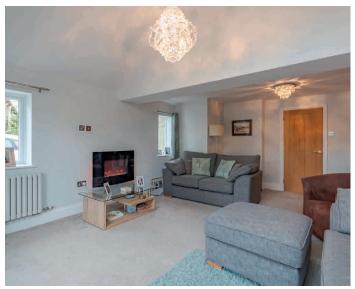

# GROUND FLOOR SITTING ROOM

A large reception room with glazed bi-folding doors to the front and skylight window. Contemporary wall mounted electric fire.

#### **FAMILY ROOM**

A further reception.