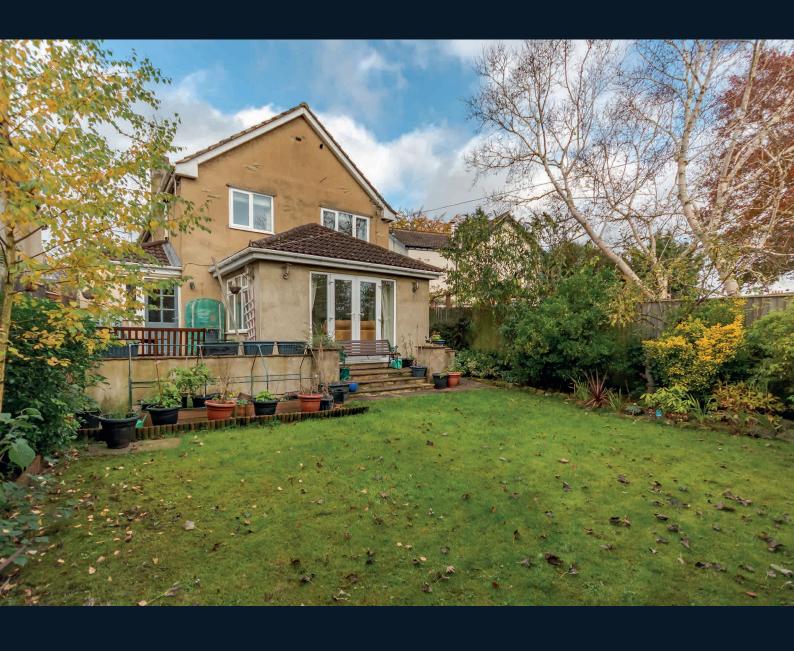

A driveway provides parking to the front and there is an attractive rear garden with lawn and entertaining space, summerhouse and useful garden room/office.

The property is situated in his prime Knaresborough position being within easy walking distance of the town centre and the waterfront.

## **Outside**

Gates lead to a drive where there is ample off-road parking and access to a garage. To the rear of the property, there is an attractive garden with lawn, patio and planted borders. There is also a summer house and large garden room/garden office, providing additional space for entertaining or for use as a workspace/gym etc.