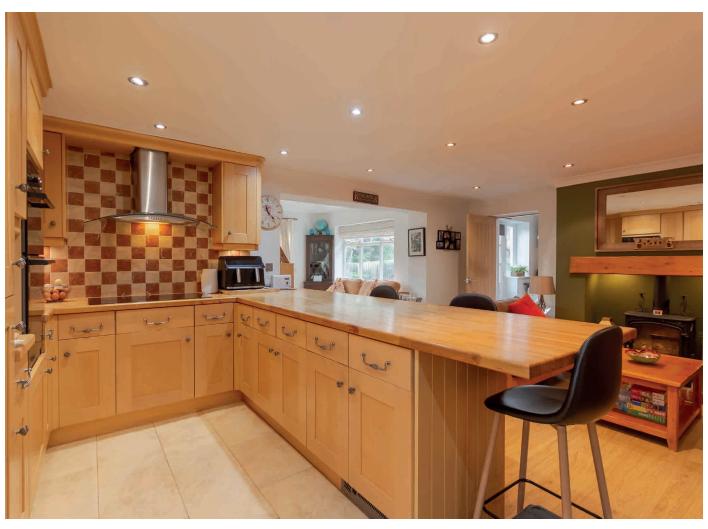

## **DINING KITCHEN**

With space for dining table with woodburning stove. The kitchen comprises a range of stylish units with worktop and breakfast bar. Electric hob, integrated double oven and integrated appliances.