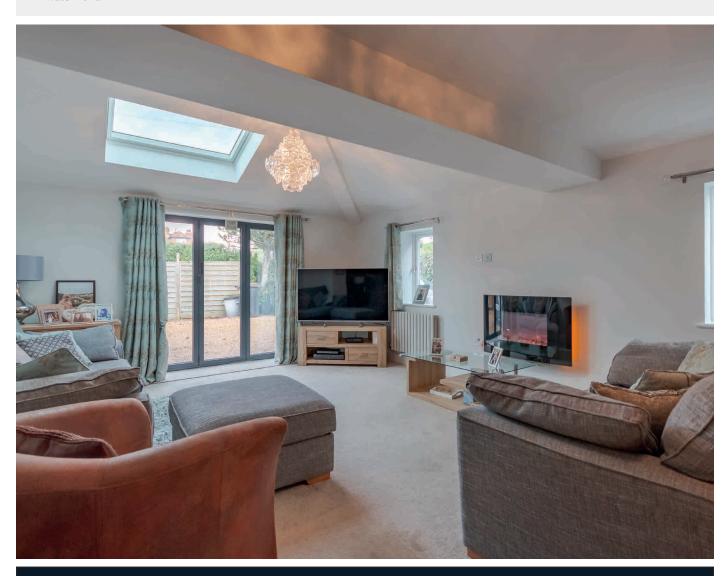

# GROUND FLOOR SITTING ROOM

A large reception room with glazed bi-folding doors to the front and skylight window. Contemporary wall mounted electric fire.