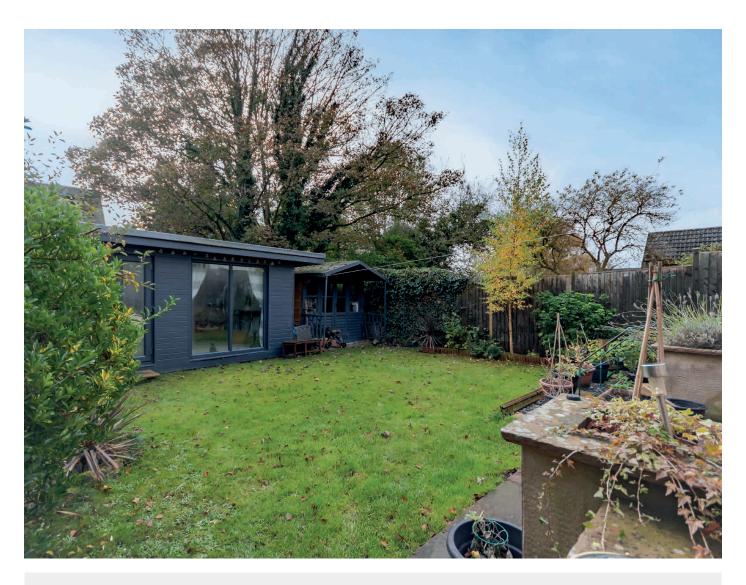

A driveway provides parking to the front and there is an attractive rear garden with lawn and entertaining space, summerhouse and useful garden room/office.

The property is situated in his prime Knaresborough position being within easy walking distance of the town centre and the waterfront.

## **Outside**

Gates lead to a drive where there is ample off-road parking and access to a garage. To the rear of the property, there is an attractive garden with lawn, patio and planted borders. There is also a summer house and large garden room/garden office, providing additional space for entertaining or for use as a workspace/gym etc.