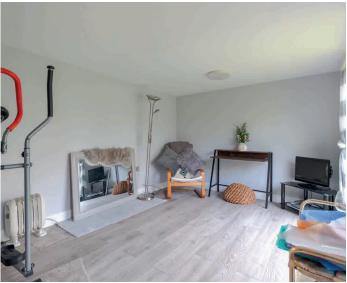

This impressive property has been extended to provide spacious and well presented accommodation. On the ground floor, there is a large sitting room with bi-folding doors together with a stunning open plan kitchen and dining area, sunroom overlooking the garden and a further reception room. There is also an office and utility room on the ground floor. Upstairs, there are five bedrooms, two bathrooms plus an ensuite shower room.

# GROUND FLOOR SITTING ROOM

A large reception room with glazed bi-folding doors to the front and skylight window. Contemporary wall mounted electric fire.