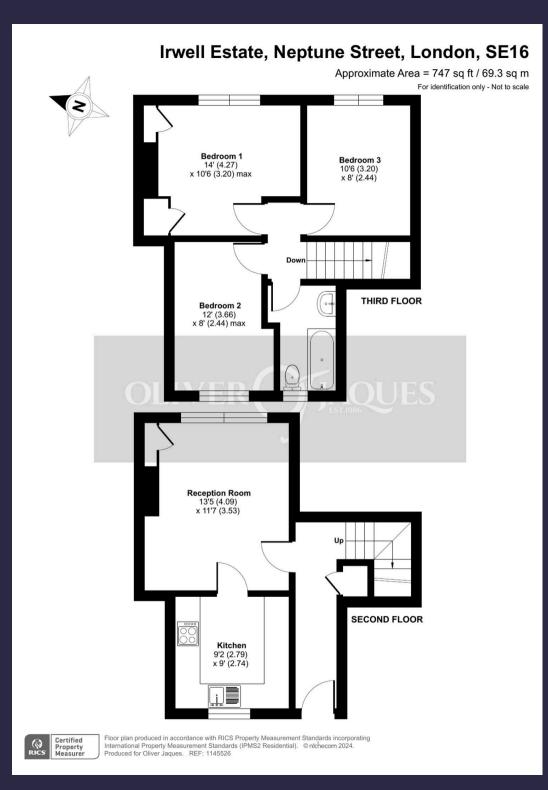

EPC Energy Efficiency Rating: C

EPC Environmental Impact Rating:

- Three Bedroom Duplex
- Canada Water, SE16
- Fully Double Glazed
- Close To Stations
- Contemporary Kitchen

Tenure - Leasehold Lease Expiry - 30/10/2133 Ground Rent - N/A