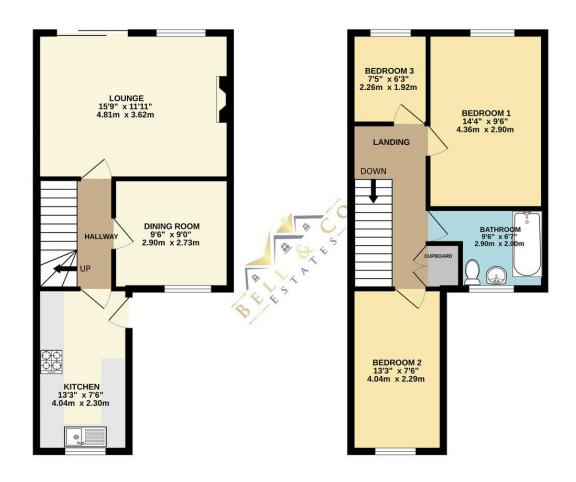

GROUND FLOOR 426 sq.ft. (39.6 sq.m.) approx.

1ST FLOOR 429 sq.ft. (39.9 sq.m.) approx.