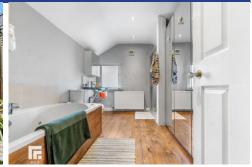

#### **BATHROOM**

11' 2" x 8' 8" (3.41m x 2.66m)

Wood flooring. WC. Wall mounted wash hand basin with mixer tap over and storage cupboard above. Walk in shower cubicle with mains powered shower over. Bath with hot and cold tap over. Built in mirrored cupboards. Extractor fan. Obscure double glazed window to rear aspect. Spotlights.