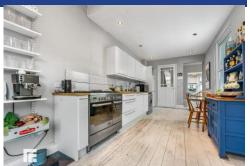

### **KITCHEN/DINER**

18' 2" x 8' 8" (5.55m x 2.66m)

Continuation of wooden flooring. Modern fitted kitchen with a range of wall, base and drawer units with worktops over incorporating stainless steel sink with drainer and mixer tap over. Tiled splashback. Spotlights. Double glazed window to side aspect. Space for appliances such as washing machine and fridge/freezer. Integrated dishwasher. Radiator. Power points. Double glazed French doors leading to rear garden.