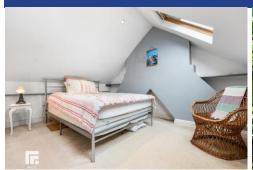

### **LOFT ROOM**

12' 4" x 11' 11" (3.76m x 3.65m) Continuation of carpet. Two skylights. Radiator. Power points. Pendant light fitting. Storage to eaves.