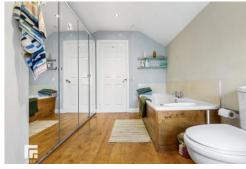

#### **BATHROOM**

11' 2" x 8' 8" (3.41m x 2.66m)

Wood flooring. WC. Wall mounted wash hand basin with mixer tap over and storage cupboard above. Walk in shower cubicle with mains powered shower over. Bath with hot and cold tap over. Built in mirrored cupboards. Extractor fan. Obscure double glazed window to rear aspect. Spotlights.