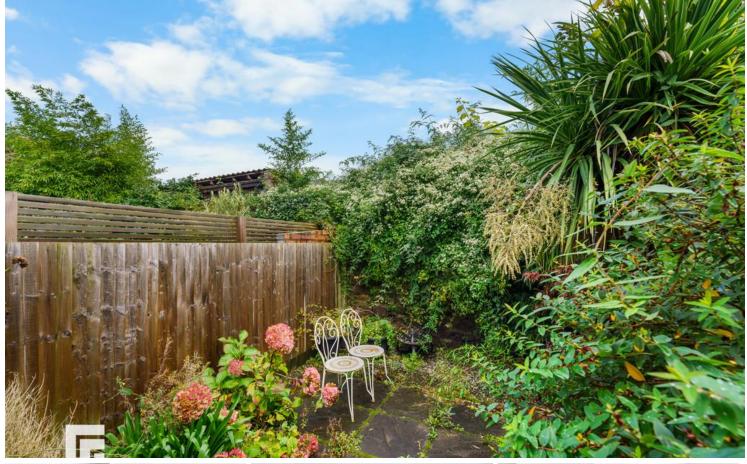

### **OUTSIDE**

Front - Front courtyard. Wall border. Path leading to front door.

Rear - Laid to patio. Fence and wall border.