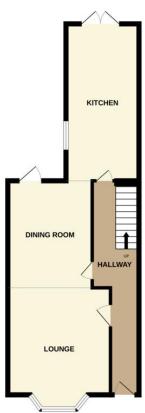

#### **ENTRANCE HALL**

Entered via front door leading from front courtyard. Wooden flooring. Pendant light fitting. Dado rail. Doors to lounge/diner, and kitchen/diner. Radiator. Pendant light fitting. Stairs rising to first floor.

#### LOUNGE/DINER

Continuation of wooden flooring. Double glazed bay window to front aspect. Pendant light fittings. Fireplace with log burner. Alcoves. Power points. Radiators. Double glazed door providing access to rear garden. Opening to kitchen/diner.

### **KITCHEN/DINER**

18' 2" x 8' 8" (5.55m x 2.66m)

Continuation of wooden flooring. Modern fitted kitchen with a range of wall, base and drawer units with worktops over incorporating stainless steel sink with drainer and mixer tap over. Tiled splashback. Spotlights. Double glazed window to side aspect. Space for appliances such as washing machine and fridge/freezer. Integrated dishwasher. Radiator. Power points. Double glazed French doors leading to rear garden.

# Pontcanna, Cardiff, CF11 9EL

GROUND FLOOR