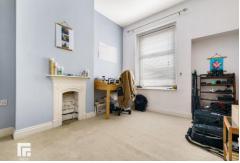

### **BEDROOM TWO**

11' 2" x 9' 3" (3.42m x 2.84m)

Carpet to floor. Double glazed window to rear aspect. Two alcoves. Feature fireplace. Pendant light fitting. Power points. Radiator.