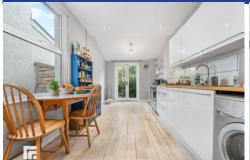

### **KITCHEN/DINER**

18' 2" x 8' 8" (5.55m x 2.66m)

Continuation of wooden flooring. Modern fitted kitchen with a range of wall, base and drawer units with worktops over incorporating stainless steel sink with drainer and mixer tap over. Tiled splashback. Spotlights. Double glazed window to side aspect. Space for appliances such as washing machine and fridge/freezer. Integrated dishwasher. Radiator. Power points. Double glazed French doors leading to rear garden.