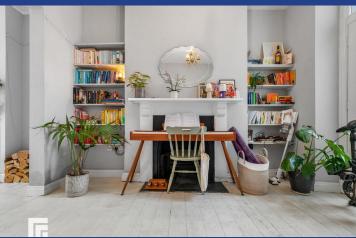

#### LOUNGE/DINER

Continuation of wooden flooring. Double glazed bay window to front aspect. Pendant light fittings. Fireplace with log burner. Alcoves. Power points. Radiators. Double glazed door providing access to rear garden. Opening to kitchen/diner.