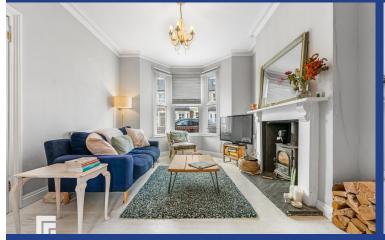

#### LOUNGE/DINER

Continuation of wooden flooring. Double glazed bay window to front aspect. Pendant light fittings. Fireplace with log burner. Alcoves. Power points. Radiators. Double glazed door providing access to rear garden. Opening to kitchen/diner.