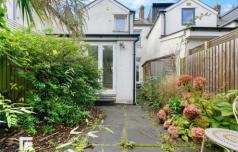

### **OUTSIDE**

Front - Front courtyard. Wall border. Path leading to front door.

Rear - Laid to patio. Fence and wall border.