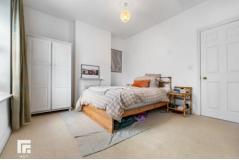

#### **BEDROOM ONE**

15' 0" x 12' 0" (4.58m x 3.68m)

Carpet to floor. Pendant light fitting. Power points. Alcoves. Feature fireplace. Power points. Radiator. Two double glazed windows to front aspect. Door to storage cupboard.