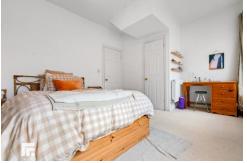

#### **BEDROOM ONE**

15' 0" x 12' 0" (4.58m x 3.68m)

Carpet to floor. Pendant light fitting. Power points. Alcoves. Feature fireplace. Power points. Radiator. Two double glazed windows to front aspect. Door to storage cupboard.