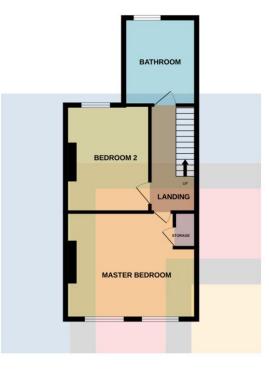

#### FIRST FLOOR

Carpet to stairs and landing. Doors to both bedrooms and bathroom. Pendant light fitting. Stairs rising to loft room.

#### **BEDROOM ONE**

15' 0" x 12' 0" (4.58m x 3.68m)

Carpet to floor. Pendant light fitting. Power points. Alcoves. Feature fireplace. Power points. Radiator. Two double glazed windows to front aspect. Door to storage cupboard.

### **BEDROOM TWO**

11' 2" x 9' 3" (3.42m x 2.84m)

Carpet to floor. Double glazed window to rear aspect. Two alcoves. Feature fireplace. Pendant light fitting. Power points. Radiator.

#### **BATHROOM**

11' 2" x 8' 8" (3.41m x 2.66m)

Wood flooring. WC. Wall mounted wash hand basin with mixer tap over and storage cupboard above. Walk in shower cubicle with mains powered shower over. Bath with hot and cold tap over. Built in mirrored cupboards. Extractor fan. Obscure double glazed window to rear aspect. Spotlights.

## Pontcanna, Cardiff, CF11 9EL

1ST FLOOR

2ND FLOOR

|                                             | Current                  | Potential |
|---------------------------------------------|--------------------------|-----------|
| Very energy efficient - lower running costs |                          |           |
| (92+) A                                     |                          |           |
| (81-91) <b>B</b>                            |                          | 85        |
| (69-80) C                                   | 71                       |           |
| (55-68)                                     |                          |           |
| (39-54)                                     |                          |           |
| (21-38)                                     |                          |           |
| (1-20)                                      | G                        |           |
| Not energy efficient - higher running costs |                          |           |
| England & Wales                             | EU Directiv<br>2002/91/E |           |