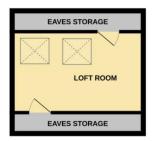

### **SECOND FLOOR**

Carpet to floor. Pendant light fitting. Door to loft room.

### **LOFT ROOM**

12' 4" x 11' 11" (3.76m x 3.65m) Continuation of carpet. Two skylights. Radiator. Power points. Pendant light fitting. Storage to eaves.