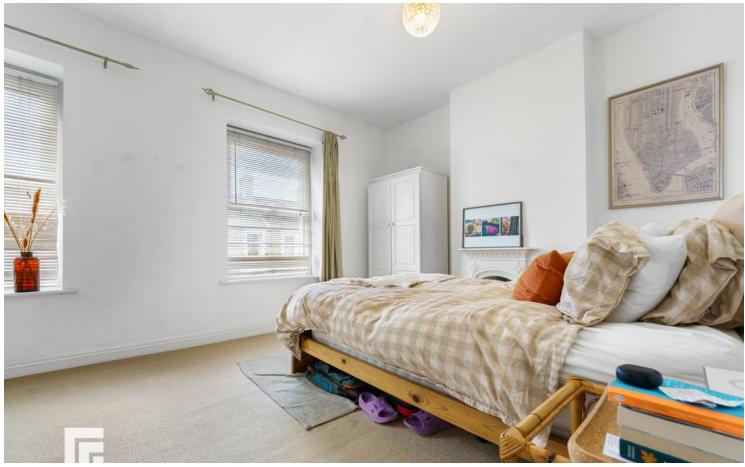

#### **BEDROOM ONE**

15' 0" x 12' 0" (4.58m x 3.68m)

Carpet to floor. Pendant light fitting. Power points. Alcoves. Feature fireplace. Power points. Radiator. Two double glazed windows to front aspect. Door to storage cupboard.