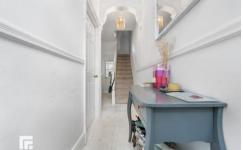

#### **ENTRANCE HALL**

Entered via front door leading from front courtyard. Wooden flooring. Pendant light fitting. Dado rail. Doors to lounge/diner, and kitchen/diner. Radiator. Pendant light fitting. Stairs rising to first floor.