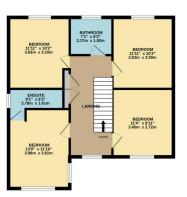

## Phillips George

GROUND FLOOR 718 sq.ft. (66.7 sq.m.) approx 1ST FLOOR 692 sq.ft. (64.3 sq.m.) approx.

- Detached Home
- Sold With No Upward Chain
- Four Double Bedrooms
- Living Room & Kitchen Diner
- Off Road Parking & Garage
- En Suite & Family Bathroom
- Utility Room
- EPC Rating B

L FLOOR AREA: 1410 sq.ft. (131.0 sq.m.) app been made to ensure the accuracy of the floorplan containe s and any other items are approximate and no responsibility ent. This plan is for illustrative purposes only and should be e services, systems and applances shown have not been to as to their operability or efficiency can be given.