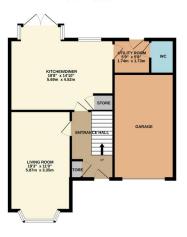

## Phillips George

GROUND FLOOR 718 sq.ft. (66.7 sq.m.) approx 1ST FLOOR 692 sq.ft. (64.3 sq.m.) approx.

- Detached Home
- Sold With No Upward Chain
- Four Double Bedrooms
- Living Room & Kitchen Diner
- Off Road Parking & Garage
- En Suite & Family Bathroom
- Utility Room
- EPC Rating B

L FLOOR AREA: 1410 sq.ft. (131.0 sq.m.) app been made to ensure the accuracy of the floorplan containe s and any other items are approximate and no responsibility ent. This plan is for illustrative purposes only and should be e services, systems and applances shown have not been to as to their operability or efficiency can be given.