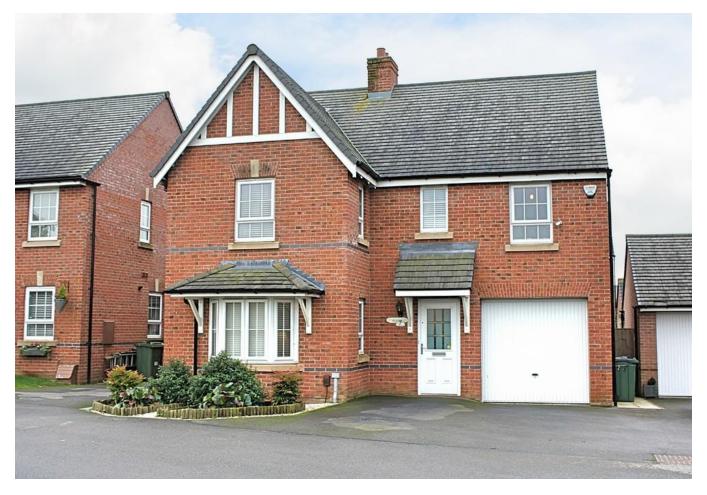

## FOR SALE

4 Bed Detached House in Halladale Drive, Leicester LE19 4LB  $\pm$ 400,000

Phillips George are pleased to bring this four bedroom detached family home to the market. Sold with no upward chain, this property comprises entrance hall, living room, kitchen diner, utility room, and WC downstairs, together with four double bedrooms, one with en-suite and family bathroom upstairs. The property also benefits from an integral garage, additional off road parking, generous garden and plenty of storage. Set in a quiet part of a highly desirable development, this is an excellent family home.

## Phillips George

GROUND FLOOR 718 sq.ft. (66.7 sq.m.) approx 1ST FLOOR 692 sq.ft. (64.3 sq.m.) approx.

- Detached Home
- Sold With No Upward Chain
- Four Double Bedrooms
- Living Room & Kitchen Diner
- Off Road Parking & Garage
- En Suite & Family Bathroom
- Utility Room
- EPC Rating B