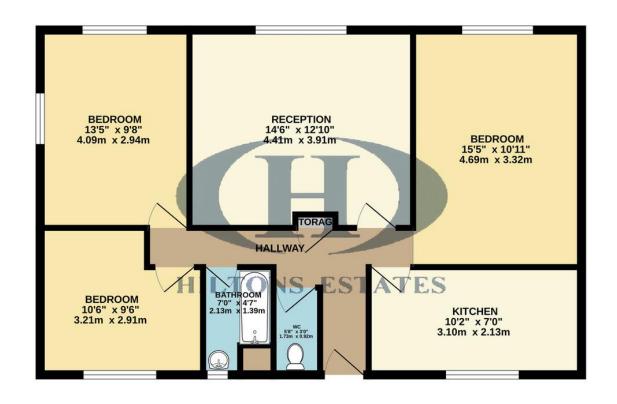

## **GROUND FLOOR** 783 sq.ft. (72.7 sq.m.) approx.

TOTAL FLOOR AREA: 783 sq.ft. (72.7 sq.m.) approx.

What a very attempt has been made to ensure the account of the floorpian contained here, measurements of done is addressed. The plant is of the floorpian contained here, measurements of done is addressed to the plant of the floorpian contained here, measurements of done is addressed. The plant is for illustrative purposes only and should be used as such by any prospective purchaser. The services, systems and appliances shown have no been tested and no guarantee as to their operability or efficiency can be given.