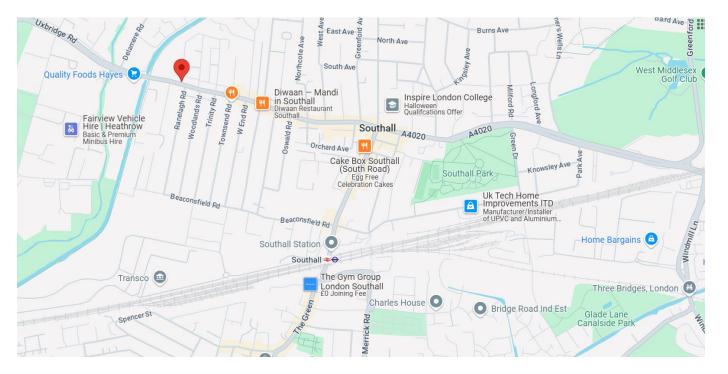

## THE BROADWAY, SOUTHALL, UB1 1PL OFFERS IN REGION OF £340,000

Hiltons presents an exceptional second-floor, 3-bedroom flat in vibrant Urban Southall, UB1. This property, in need of refurbishment, features a spacious living room, modern kitchen, bathroom with separate WC, three double bedrooms, and a private balcony. Located on Southall Broadway, it's within walking distance to shops, banks, schools, and amenities. The nearby Southall Crossrail station and major roads (A402, A312, A40, M25, M40, M4) offer excellent connectivity to Heathrow and Central London. Ideal for first-time buyers and investors, this property is a fantastic opportunity. Highly recommended—book your viewing with Hiltons today!