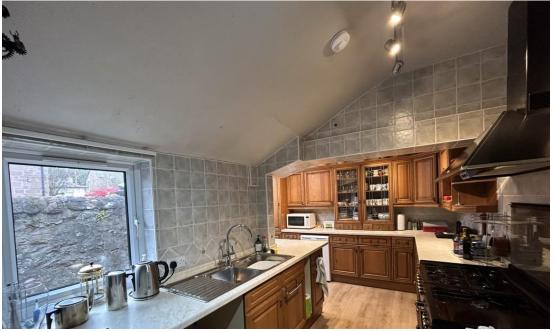

## Property Summary

Next home are delighted to bring this rare to the market 4 bedroom semi-detached traditional built villa situated in the popular market town of Alyth.

The property occupies a very spacious plot and offer spacious and versatile accommodation set over 2 levels comprising: entrance porch with space for outdoor attire, a welcoming hall, spacious lounge with space for a variety of free standing furniture and open fire place , a sitting/dining room, fully fitted kitchen , w/c and a bedroom with built in wardrobes are all located on the ground floor.

#### Property Room sizes

VESTIBULE

4' 7" x 6' 32" (1.4m x 2.64m)

LOUNGE

16' 89" x 12' 7" (7.14m x 3.84m)

SITTING ROOM/DINING ROOM

12' 67" x 12' 83" (5.36m x 5.77m)

KITCHEN

15' 0" x 12' 7" (4.57m x 3.84m)

W/C

5' 1" x 3' 33" (1.55m x 1.75m)

BEDROOM(GROUND FLOOR)

10' 48" x 10' 2" (4.27m x 3.1m)

**BEDROOM** 

12' 7" x 12' 5" (3.84m x 3.78m)

DRESSER