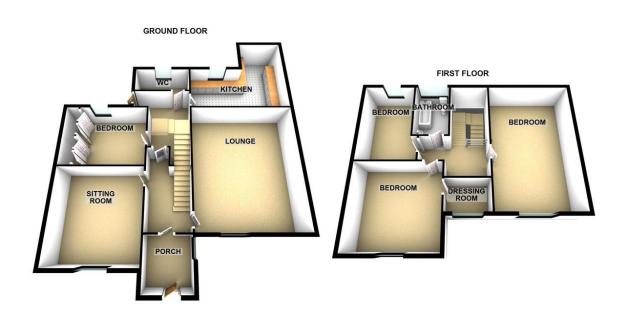

### Floorplans

#### Property Room sizes

VESTIBULE

4' 7" x 6' 32" (1.4m x 2.64m)

LOUNGE

16' 89" x 12' 7" (7.14m x 3.84m)

SITTING ROOM/DINING ROOM

12' 67" x 12' 83" (5.36m x 5.77m)

KITCHEN

15' 0" x 12' 7" (4.57m x 3.84m)

W/C

5' 1" x 3' 33" (1.55m x 1.75m)

BEDROOM(GROUND FLOOR)

10' 48" x 10' 2" (4.27m x 3.1m)

**BEDROOM** 

12' 7" x 12' 5" (3.84m x 3.78m)

DRESSER

**BEDROOM** 

17' x 12' 3" (5.18m x 3.73m)

BEDROOM

7' 37" x 10' 82" (3.07m x 5.13m)

**BATHROOM** 

6' 88" x 4' 5" (4.06m x 1.35m)

PLEASE NOTE: These particulars whilst believed to be accurate are set out as a general outline only for guidance and do not constitute any part of an offer or contract intending, purchasers should not rely on them as statements or representations of fact, but must satisfy themselves by inspection or otherwise as to their accuracy. No person in this firm's employment has the authority to make or give representation or warranty in respect of the property. All roomsizes are approximate and for general guidance only. They cannot be relied upon for fitting carpets, fumiture etc.