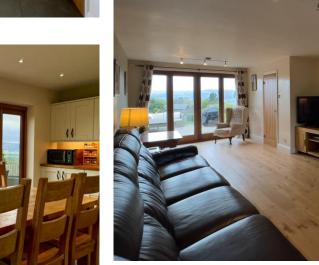

#### **Property consists of:**

PROPERTY DESCRIPTION Wow ... What a View!! This beautifully presented semi-detached house is deceiving in size from the curb.

Enter through the front door to the bright hallway there is a useful shower room to your right and to your left a striking full-length lounge, including cosy wood burner, oak flooring plus French doors opening to the stunning view of The Mendip Hills and leading out to a spacious raised decked area.