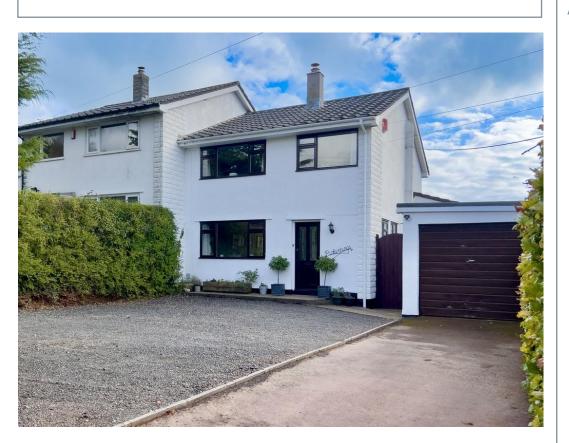

### **DESCRIPTION:**

COUNTRY LIVING AT ITS VERY BEST WITH STUNNING VIEWS. This delightful semi-detached home is ready to leave you astounded by its spectacular views and country charm.

Pinfarthings comprises of three bedrooms, family bathroom, utility, inviting lounge also the Kitchen/dining area flows on to the decking via Bi-folding doors and captivates you with far reaching scenery We cant wait to show your around!

The back garden has a lawned area, patio and decking along with mature planting. To the front there is a single

TOTAL FLOOR AREA: 1387 sq.ft. (128.9 sq.m.) approx.

Whilst every attempt has been made to ensure the accuracy of the floorpian contained here, measurements of doors, windows, rooms and any other items are approximate and no responsibility is taken for any error, prospective purchaser. The services, systems and applicances shown have not been tested and no guarantee as to their operability or efficiency can be given.