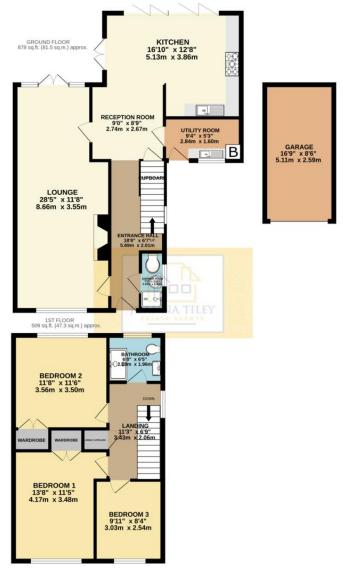

# Pinfarthings, Church Road, Redhill, Bristol, BS40 5SG

- Semi-detached Home Cira 1387
   sqft
- Large Lounge with Wood Burner and French Doors
- Downstairs Shower Room and
   Separate Utility Room

- Two Double Bedrooms and
   Substantual Single Bedroom
- Modern Family Bathroom
- Rear garden with Lawn, Patio
   and Mature Planting
- Garage and Parking for Several

#### **Property consists of:**

PROPERTY DESCRIPTION Wow ... What a View!! This beautifully presented semi-detached house is deceiving in size from the curb.

Enter through the front door to the bright hallway there is a useful shower room to your right and to your left a striking full-length lounge, including cosy wood burner, oak flooring plus French doors opening to the stunning view of The Mendip Hills and leading out to a spacious raised decked area.

The utility leads off the reception room which guides you to the delightful kitchen and more of the magnificent view. The shaker style kitchen has plenty of room for dining and entertaining with the large bi-fold doors opening out on to the decked balcony ideal for alfresco eating.

Upstairs the considerable landing has windows offering more views of the scenery beyond. There is a modern bathroom and two double bedrooms, one features a substantial window to take in even more of the view, and a very generous single room.

The back garden has a lawned area, patio and decking along with mature planting. To the front there is a single

TOTAL FLOOR AREA: 1387 sq.ft. (128.9 sq.m.) approx.

Whilst every attempt has been made to ensure the accuracy of the floorpian contained here, measurements of doors, windows, rooms and any other items are approximate and no responsibility is taken for any error, prospective purchaser. The services, systems and applicances shown have not been tested and no guarantee as to their operability or efficiency can be given.