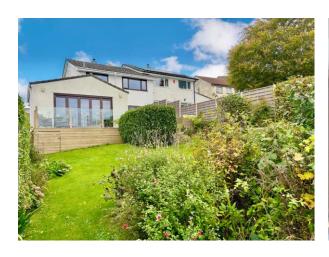

The back garden has a lawned area, patio and decking along with mature planting. To the front there is a single

TOTAL FLOOR AREA: 1387 sq.ft. (128.9 sq.m.) approx.

Whilst every attempt has been made to ensure the accuracy of the floorpian contained here, measurements of doors, windows, rooms and any other items are approximate and no responsibility is taken for any error, prospective purchaser. The services, systems and applicances shown have not been tested and no guarantee as to their operability or efficiency can be given.