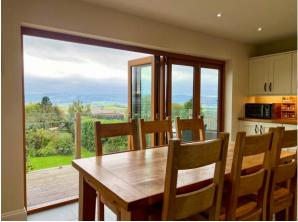

The utility leads off the reception room which guides you to the delightful kitchen and more of the magnificent view. The shaker style kitchen has plenty of room for dining and entertaining with the large bi-fold doors opening out on to the decked balcony ideal for alfresco eating.