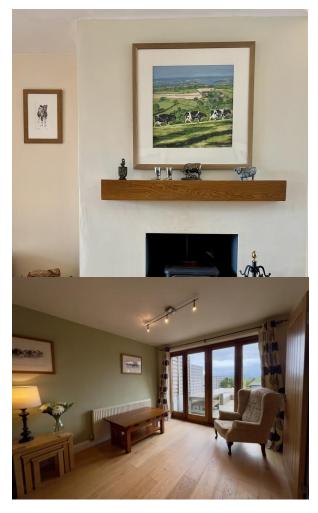

#### **Property consists of:**

PROPERTY DESCRIPTION Wow ... What a View!! This beautifully presented semi-detached house is deceiving in size from the curb.

Enter through the front door to the bright hallway there is a useful shower room to your right and to your left a striking full-length lounge, including cosy wood burner, oak flooring plus French doors opening to the stunning view of The Mendip Hills and leading out to a spacious raised decked area.