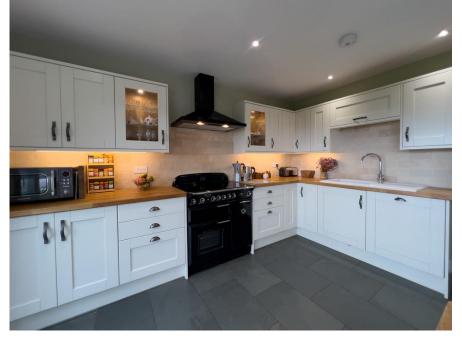

The utility leads off the reception room which guides you to the delightful kitchen and more of the magnificent view. The shaker style kitchen has plenty of room for dining and entertaining with the large bi-fold doors opening out on to the decked balcony ideal for alfresco eating.