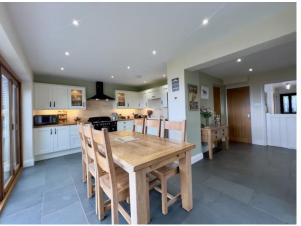

The utility leads off the reception room which guides you to the delightful kitchen and more of the magnificent view. The shaker style kitchen has plenty of room for dining and entertaining with the large bi-fold doors opening out on to the decked balcony ideal for alfresco eating.