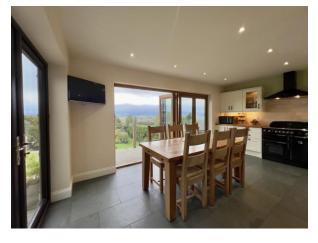

The utility leads off the reception room which guides you to the delightful kitchen and more of the magnificent view. The shaker style kitchen has plenty of room for dining and entertaining with the large bi-fold doors opening out on to the decked balcony ideal for alfresco eating.