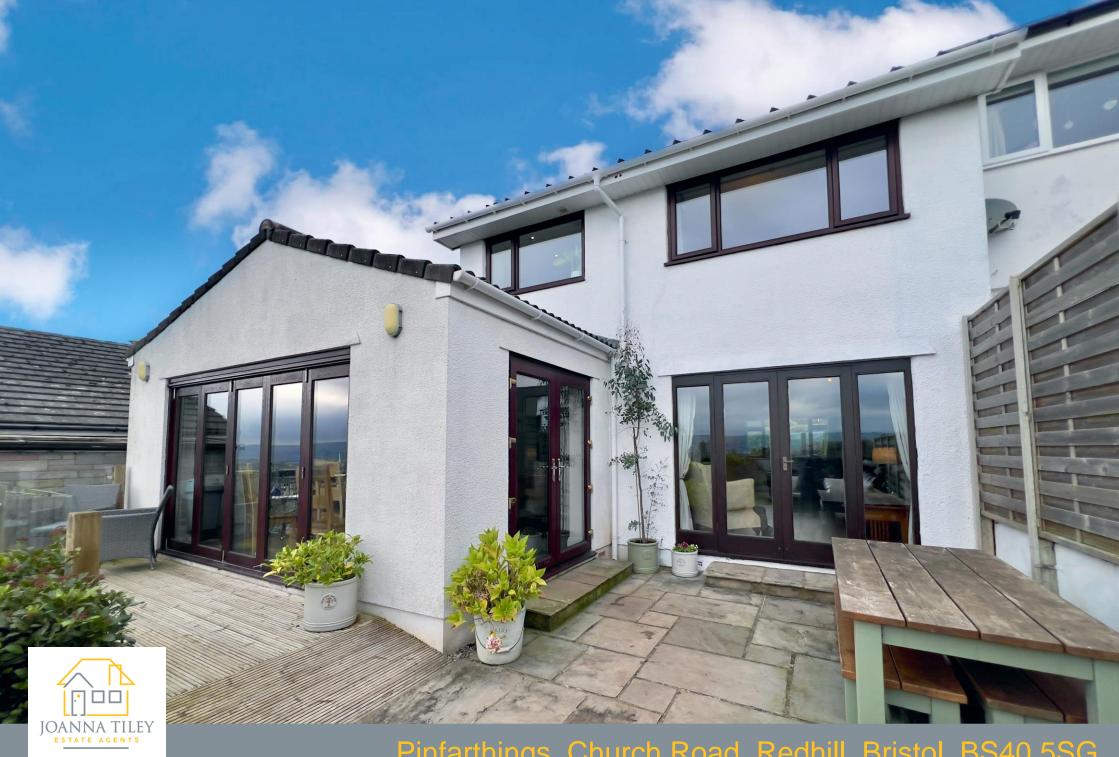

#### **Property consists of:**

PROPERTY DESCRIPTION Wow ... What a View!! This beautifully presented semi-detached house is deceiving in size from the curb.

Enter through the front door to the bright hallway there is a useful shower room to your right and to your left a striking full-length lounge, including cosy wood burner, oak flooring plus French doors opening to the stunning view of The Mendip Hills and leading out to a spacious raised decked area.

The back garden has a lawned area, patio and decking along with mature planting. To the front there is a single

TOTAL FLOOR AREA: 1387 sq.ft. (128.9 sq.m.) approx.

Whilst every attempt has been made to ensure the accuracy of the floorpian contained here, measurements of doors, windows, rooms and any other items are approximate and no responsibility is taken for any error, prospective purchaser. The services, systems and applicances shown have not been tested and no guarantee as to their operability or efficiency can be given.