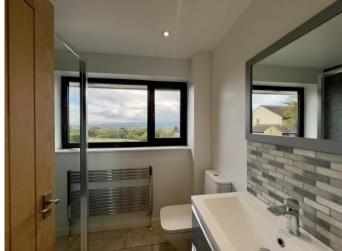

#### **Property consists of:**

PROPERTY DESCRIPTION Wow ... What a View!! This beautifully presented semi-detached house is deceiving in size from the curb.

Enter through the front door to the bright hallway there is a useful shower room to your right and to your left a striking full-length lounge, including cosy wood burner, oak flooring plus French doors opening to the stunning view of The Mendip Hills and leading out to a spacious raised decked area.

Upstairs the considerable landing has windows offering more views of the scenery beyond. There is a modern bathroom and two double bedrooms, one features a substantial window to take in even more of the view, and a very generous single room.