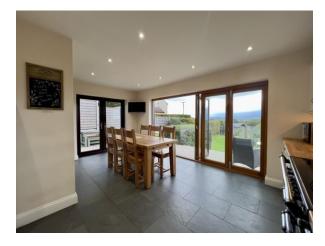

#### **Property consists of:**

PROPERTY DESCRIPTION Wow ... What a View!! This beautifully presented semi-detached house is deceiving in size from the curb.

Enter through the front door to the bright hallway there is a useful shower room to your right and to your left a striking full-length lounge, including cosy wood burner, oak flooring plus French doors opening to the stunning view of The Mendip Hills and leading out to a spacious raised decked area.

The utility leads off the reception room which guides you to the delightful kitchen and more of the magnificent view. The shaker style kitchen has plenty of room for dining and entertaining with the large bi-fold doors opening out on to the decked balcony ideal for alfresco eating.