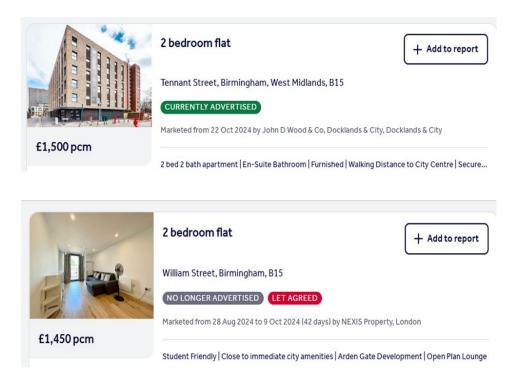

## **Rent Comparables Report**

This property is situated in a high demand rental area with rents achieving as much as £1,500 based on the analysis carried out by our letting team at **Let Property**Management.