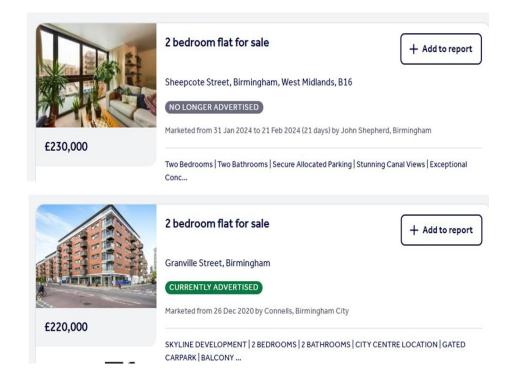

## Sale Comparables Report

This report shows comparable sold properties in the area using Land Registry sold information. There are comparable properties in the area selling for as much as £230,000.