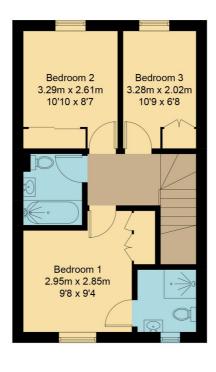

## Speedwell Arch, OX11

Approximate Gross Internal Area = 82.3 sq m / 886 sq ft Garage = 19.2 sq m / 207 sq ft Total = 101.5 sq m / 1093 sq ft

**Ground Floor** 

**First Floor** 

Floor plan produced in accordance with RICS Property Measurement Standards. Not to scale, for illustration and layout purposes only.