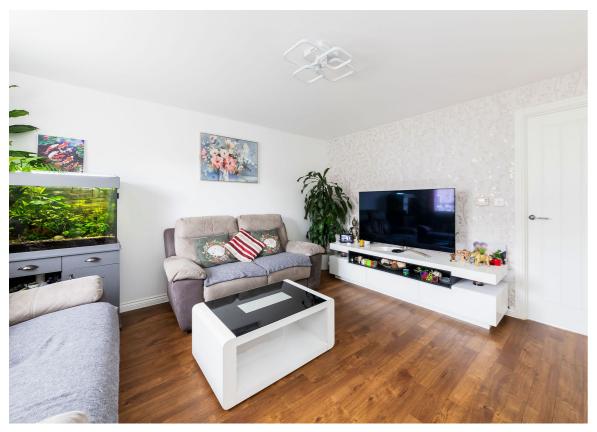

## Speedwell Arch. Didcot

A superb three bedroom detached home on Great Western Park, constructed by Taylor Wimpey in 2018, with remaining NHBC guarantee and a host of developer installed upgrades.

Contemporary accommodation comprises; a welcoming entrance hall with a cloakroom,. A comfortable front aspect living room with Amtico flooring, well planned kitchen / diner with a range of integrated appliances and French doors leading onto the secluded garden. The upstairs of the property consists of the fully tiled family bathroom, the main bedroom with en-suite and further double and single bedrooms, each with built in wardrobes. The exterior offers a secluded low maintenance rear garden with an extended patio area and attached garage with courtesy door with ample driveway parking plus visitor bays, located directly opposite.