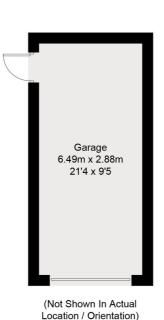

## Speedwell Arch, OX11

Approximate Gross Internal Area = 82.3 sq m / 886 sq ft Garage = 19.2 sq m / 207 sq ft Total = 101.5 sq m / 1093 sq ft

**Ground Floor** 

**First Floor** 

Floor plan produced in accordance with RICS Property Measurement Standards. Not to scale, for illustration and layout purposes only.