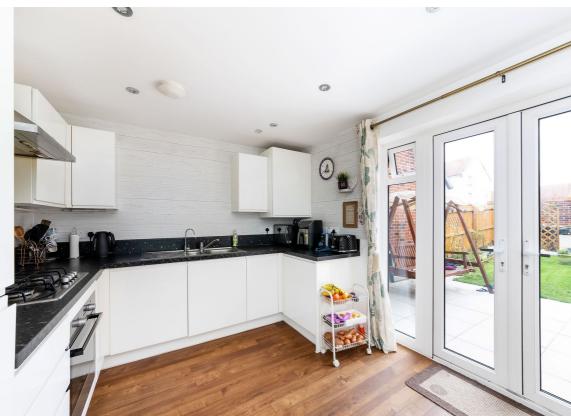

## Speedwell Arch. Didcot

A superb three bedroom detached home on Great Western Park, constructed by Taylor Wimpey in 2018, with remaining NHBC guarantee and a host of developer installed upgrades.

Contemporary accommodation comprises; a welcoming entrance hall with a cloakroom,. A comfortable front aspect living room with Amtico flooring, well planned kitchen / diner with a range of integrated appliances and French doors leading onto the secluded garden. The upstairs of the property consists of the fully tiled family bathroom, the main bedroom with en-suite and further double and single bedrooms, each with built in wardrobes. The exterior offers a secluded low maintenance rear garden with an extended patio area and attached garage with courtesy door with ample driveway parking plus visitor bays, located directly opposite.