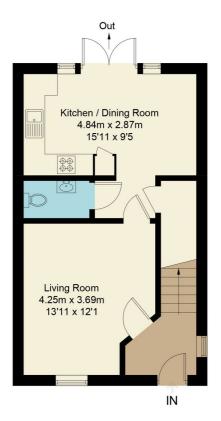

## Speedwell Arch, OX11

Approximate Gross Internal Area = 82.3 sq m / 886 sq ft Garage = 19.2 sq m / 207 sq ft Total = 101.5 sq m / 1093 sq ft

**Ground Floor** 

**First Floor** 

Floor plan produced in accordance with RICS Property Measurement Standards. Not to scale, for illustration and layout purposes only.