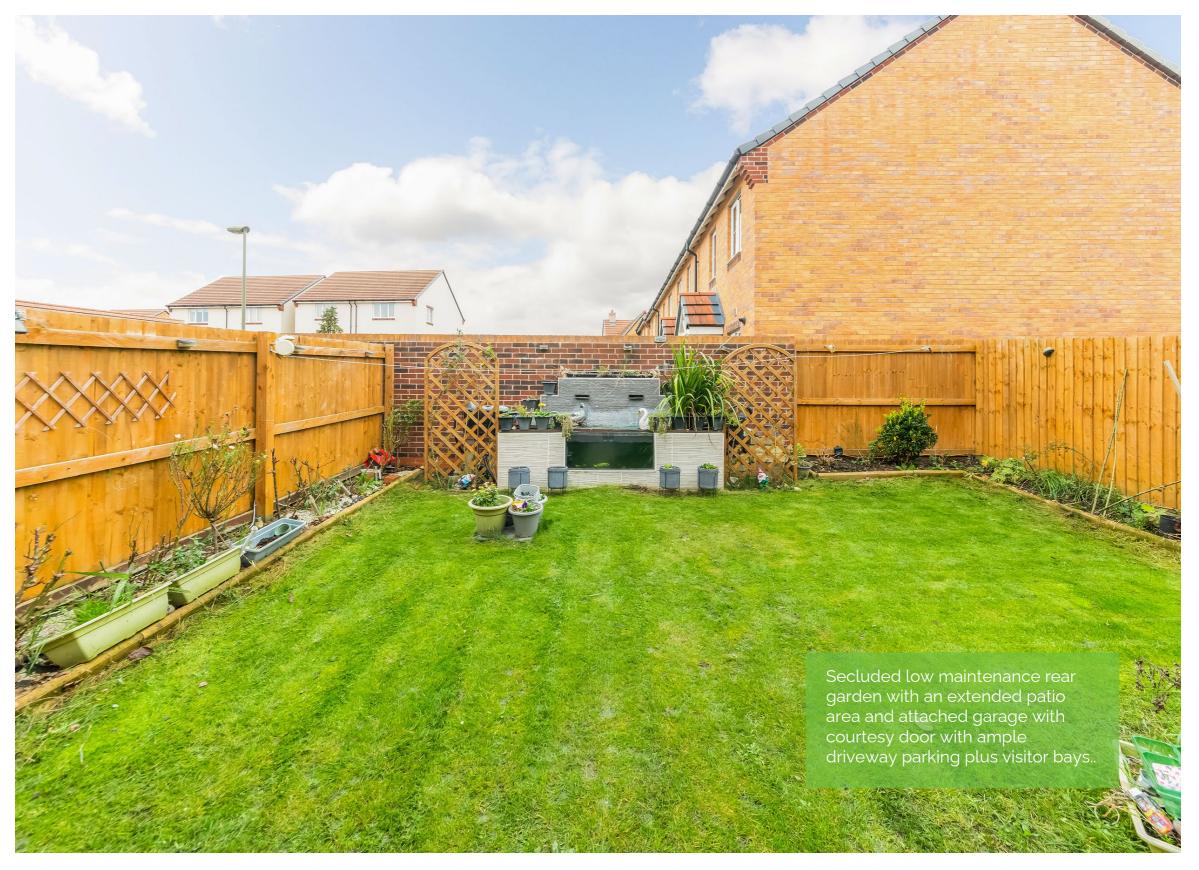

## Speedwell Arch. Didcot

A superb three bedroom detached home on Great Western Park, constructed by Taylor Wimpey in 2018, with remaining NHBC guarantee and a host of developer installed upgrades.

Contemporary accommodation comprises; a welcoming entrance hall with a cloakroom,. A comfortable front aspect living room with Amtico flooring, well planned kitchen / diner with a range of integrated appliances and French doors leading onto the secluded garden. The upstairs of the property consists of the fully tiled family bathroom, the main bedroom with en-suite and further double and single bedrooms, each with built in wardrobes. The exterior offers a secluded low maintenance rear garden with an extended patio area and attached garage with courtesy door with ample driveway parking plus visitor bays, located directly opposite.