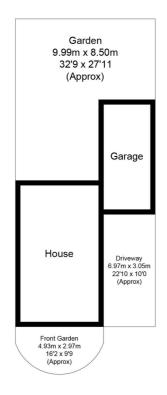

## Speedwell Arch, OX11

Approximate Gross Internal Area = 82.3 sq m / 886 sq ft Garage = 19.2 sq m / 207 sq ft Total = 101.5 sq m / 1093 sq ft

**Ground Floor** 

**First Floor** 

Floor plan produced in accordance with RICS Property Measurement Standards. Not to scale, for illustration and layout purposes only.