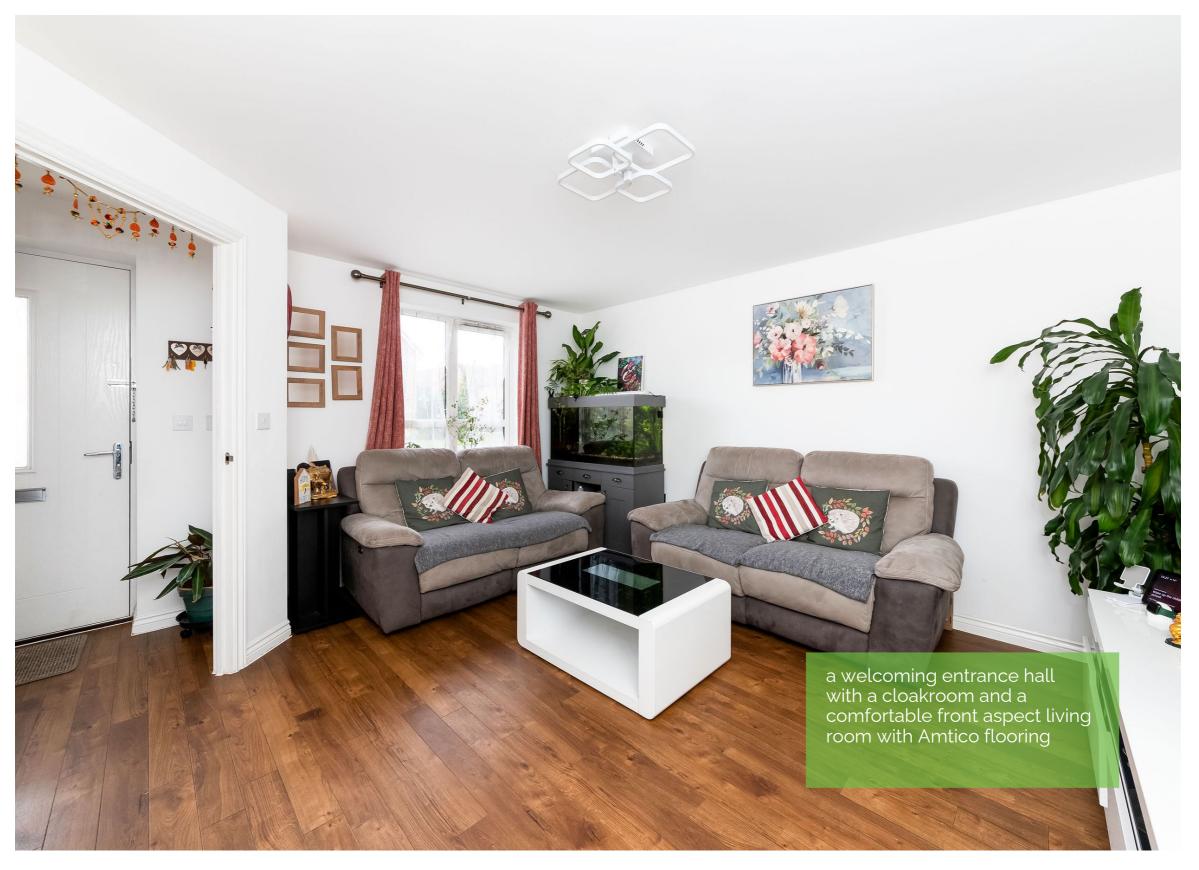

## Speedwell Arch. Didcot

A superb three bedroom detached home on Great Western Park, constructed by Taylor Wimpey in 2018, with remaining NHBC guarantee and a host of developer installed upgrades.

Contemporary accommodation comprises; a welcoming entrance hall with a cloakroom,. A comfortable front aspect living room with Amtico flooring, well planned kitchen / diner with a range of integrated appliances and French doors leading onto the secluded garden. The upstairs of the property consists of the fully tiled family bathroom, the main bedroom with en-suite and further double and single bedrooms, each with built in wardrobes. The exterior offers a secluded low maintenance rear garden with an extended patio area and attached garage with courtesy door with ample driveway parking plus visitor bays, located directly opposite.