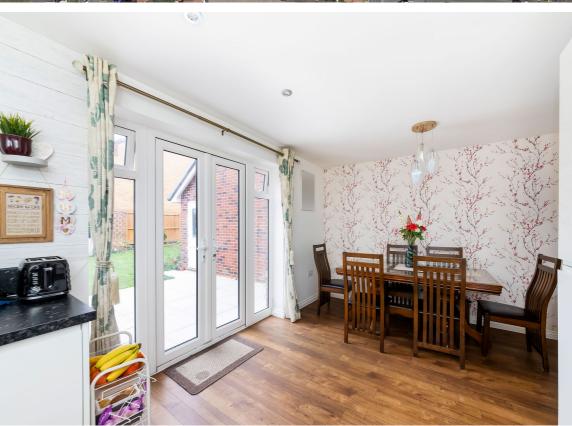

## Speedwell Arch. Didcot

A superb three bedroom detached home on Great Western Park, constructed by Taylor Wimpey in 2018, with remaining NHBC guarantee and a host of developer installed upgrades.

Contemporary accommodation comprises; a welcoming entrance hall with a cloakroom,. A comfortable front aspect living room with Amtico flooring, well planned kitchen / diner with a range of integrated appliances and French doors leading onto the secluded garden. The upstairs of the property consists of the fully tiled family bathroom, the main bedroom with en-suite and further double and single bedrooms, each with built in wardrobes. The exterior offers a secluded low maintenance rear garden with an extended patio area and attached garage with courtesy door with ample driveway parking plus visitor bays, located directly opposite.