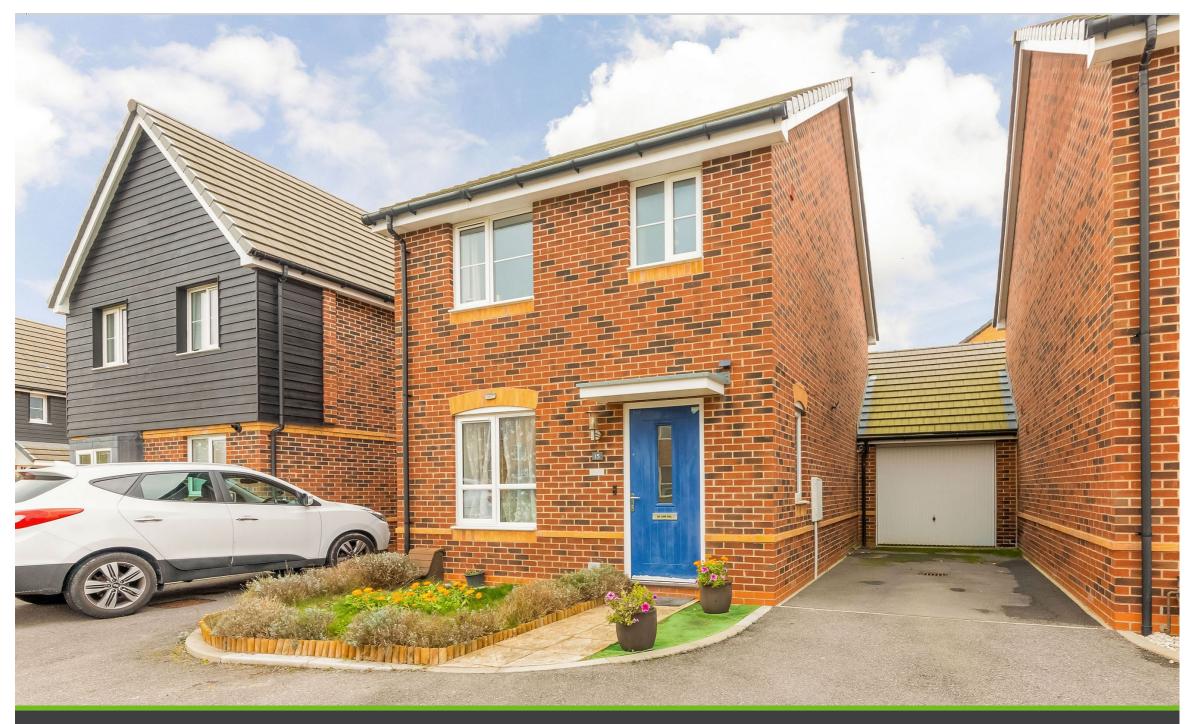

## Speedwell Arch. Didcot

A superb three bedroom detached home on Great Western Park, constructed by Taylor Wimpey in 2018, with remaining NHBC guarantee and a host of developer installed upgrades.

Contemporary accommodation comprises; a welcoming entrance hall with a cloakroom,. A comfortable front aspect living room with Amtico flooring, well planned kitchen / diner with a range of integrated appliances and French doors leading onto the secluded garden. The upstairs of the property consists of the fully tiled family bathroom, the main bedroom with en-suite and further double and single bedrooms, each with built in wardrobes. The exterior offers a secluded low maintenance rear garden with an extended patio area and attached garage with courtesy door with ample driveway parking plus visitor bays, located directly opposite.

This immaculately maintained home benefits from double glazing, gas radiator central heating, remaining NHBC guarantee, high energy efficiency rating, in catchment area for the popular Didcot Primary Academy and is being sold with no onward chain. Great Western Park in Didcot offers a modern living environment whilst being within close proximity to all of the town's central amenities. These include the Orchard shopping centre and Didcot Parkway station, with direct access to both A34 and Milton business park.