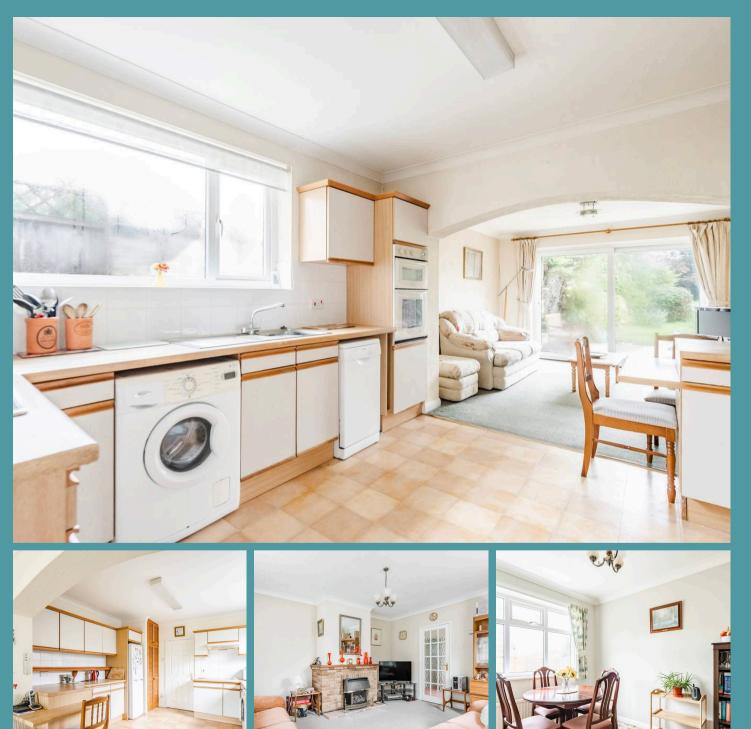

#### Lowestoft

Stepping inside, you are greeted by a welcoming entrance hall. Immediately capturing your attention is the inviting sitting room, featuring a large bay window that floods the room with an abundance of natural light. The light and spacious room is perfect for showcasing your most comfortable furniture, to relax and unwind. The open-plan kitchen/dining room is ideal for both casual family meals and entertaining guests. It is well-equipped with fitted units and appliances to be able to cook your favourite meals. With ample space for a dining table, this area serves as the heart of the home, fostering a sense of togetherness and warmth. The presence of sliding doors creates a seamless transition between the indoor and outdoor spaces, suitable for the summer months.

The property features four well-proportioned bedrooms, each thoughtfully designed to offer relaxation and privacy. One of which is complemented by built-in storage for your everyday essentials. The shower room comprises of a three piece suite, accommodating all residents in the household, with a separate WC for added convenience.