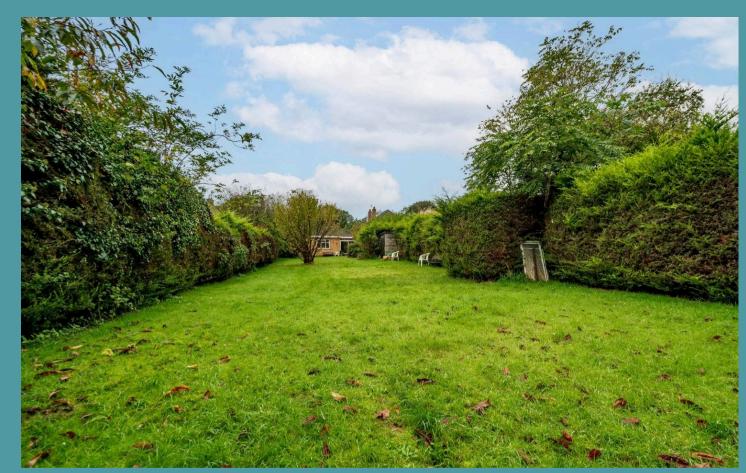

### Lowestoft

Outside, a generously sized garden awaits, that is primarily laid to lawn bordered by a wide range of plants and shrubbery. A wooden shed is ideal for storing your garden equipment and tools, as well as a greenhouse for garden enthusiasts. Overall, it is fully enclosed so you can enjoy in seclusion. A driveway provides off-road parking for multiple vehicles, while a detached garage offers additional storage space and convenience for residents.