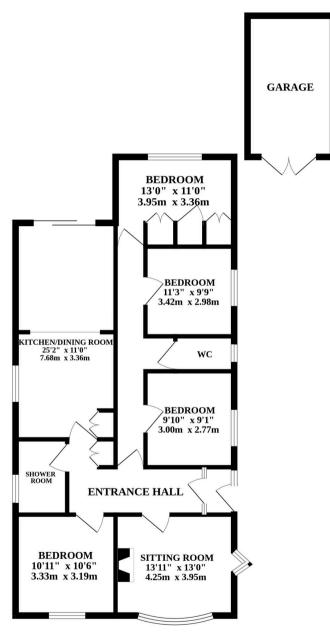

#### Lowestoft

Stepping inside, you are greeted by a welcoming entrance hall. Immediately capturing your attention is the inviting sitting room, featuring a large bay window that floods the room with an abundance of natural light. The light and spacious room is perfect for showcasing your most comfortable furniture, to relax and unwind. The open-plan kitchen/dining room is ideal for both casual family meals and entertaining guests. It is well-equipped with fitted units and appliances to be able to cook your favourite meals. With ample space for a dining table, this area serves as the heart of the home, fostering a sense of togetherness and warmth. The presence of sliding doors creates a seamless transition between the indoor and outdoor spaces, suitable for the summer months.

The property features four well-proportioned bedrooms, each thoughtfully designed to offer relaxation and privacy. One of which is complemented by built-in storage for your everyday essentials. The shower room comprises of a three piece suite, accommodating all residents in the household, with a separate WC for added convenience.

Whilst every attempt has been made to ensure the accuracy of the floorplan contained here, measurements of dors, windows, rooms and any other items are approximate and no responsibility is taken for any error, omission or mis-statement. This plan is for illustrative purposes only and should be used as such by any prospective purchaser. The services, systems and appliances shown have not been tested and no guarantee as to their operability or efficiency can be given. Made with Metropix ©2024