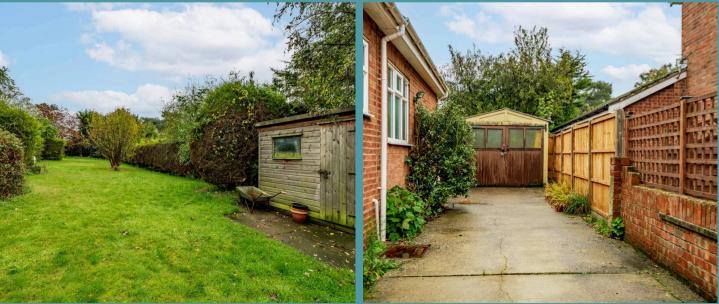

### Lowestoft

Outside, a generously sized garden awaits, that is primarily laid to lawn bordered by a wide range of plants and shrubbery. A wooden shed is ideal for storing your garden equipment and tools, as well as a greenhouse for garden enthusiasts. Overall, it is fully enclosed so you can enjoy in seclusion. A driveway provides off-road parking for multiple vehicles, while a detached garage offers additional storage space and convenience for residents.