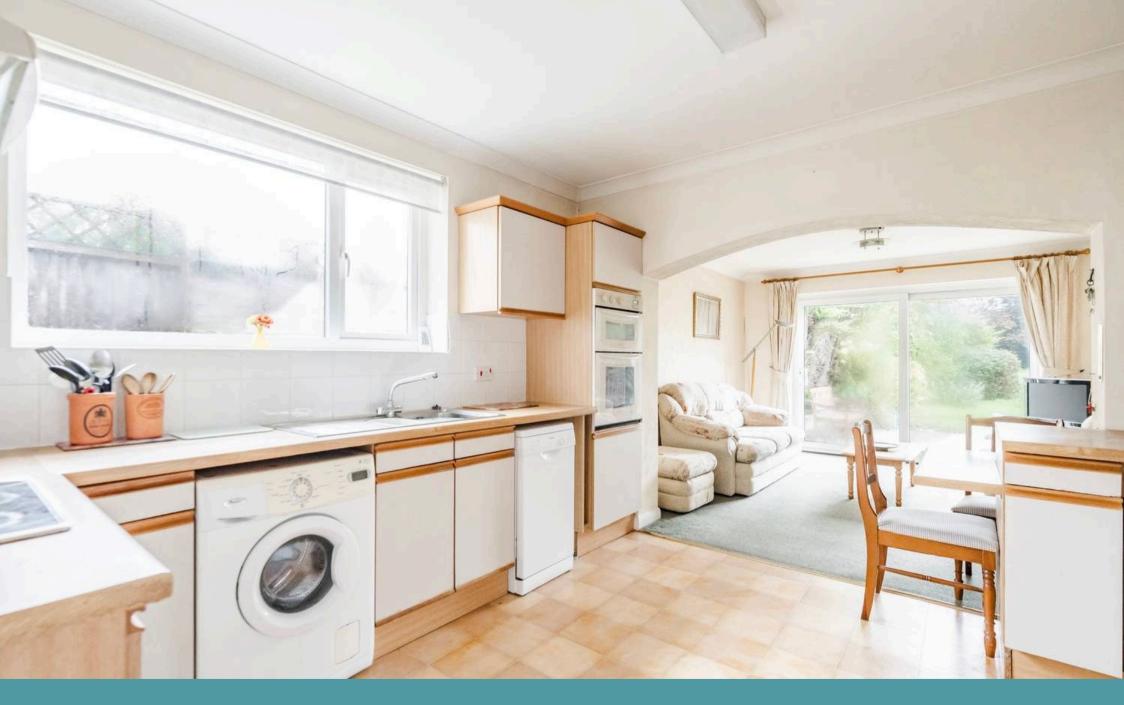

#### Lowestoft

Stepping inside, you are greeted by a welcoming entrance hall. Immediately capturing your attention is the inviting sitting room, featuring a large bay window that floods the room with an abundance of natural light. The light and spacious room is perfect for showcasing your most comfortable furniture, to relax and unwind. The open-plan kitchen/dining room is ideal for both casual family meals and entertaining guests. It is well-equipped with fitted units and appliances to be able to cook your favourite meals. With ample space for a dining table, this area serves as the heart of the home, fostering a sense of togetherness and warmth. The presence of sliding doors creates a seamless transition between the indoor and outdoor spaces, suitable for the summer months.