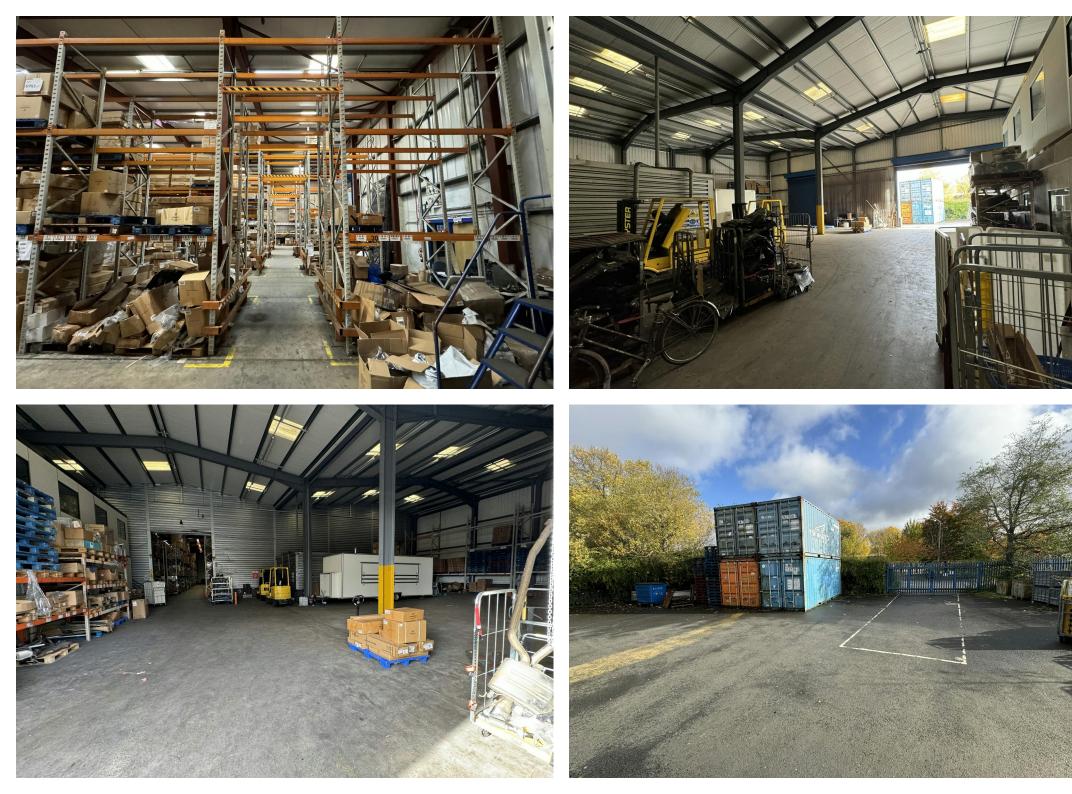

# DESCRIPTION

The property consists of a two-bay warehouse constructed with a steel portal frame, featuring a combination of brick and block elevations and a pitched, steel profile-clad roof with skylights throughout. The warehouse offers a clear working height of approximately 7 meters to the underside of the eaves.

At the front, the building includes two-story integrated office spaces, offering a mix of open-plan and cellular office space of demountable partitioning which can be easily altered.

The warehouse provides open span warehousing and benefits from sealed concrete flooring and fluroescent strip lighting throughout. The warehouse is fully racked throughout and is accessed via two electronically operated roller shutter doors to the rear. The main warehouse benefits from an additional annexe / extension to the rear providing additional warehousing and unloading space with two roller shutter doors opening on to the rear, secure yard.

The premises benefits from a large forecourt providing customer and staff parking for approx. 20 vehicles.

SIDDALLJONES.COM