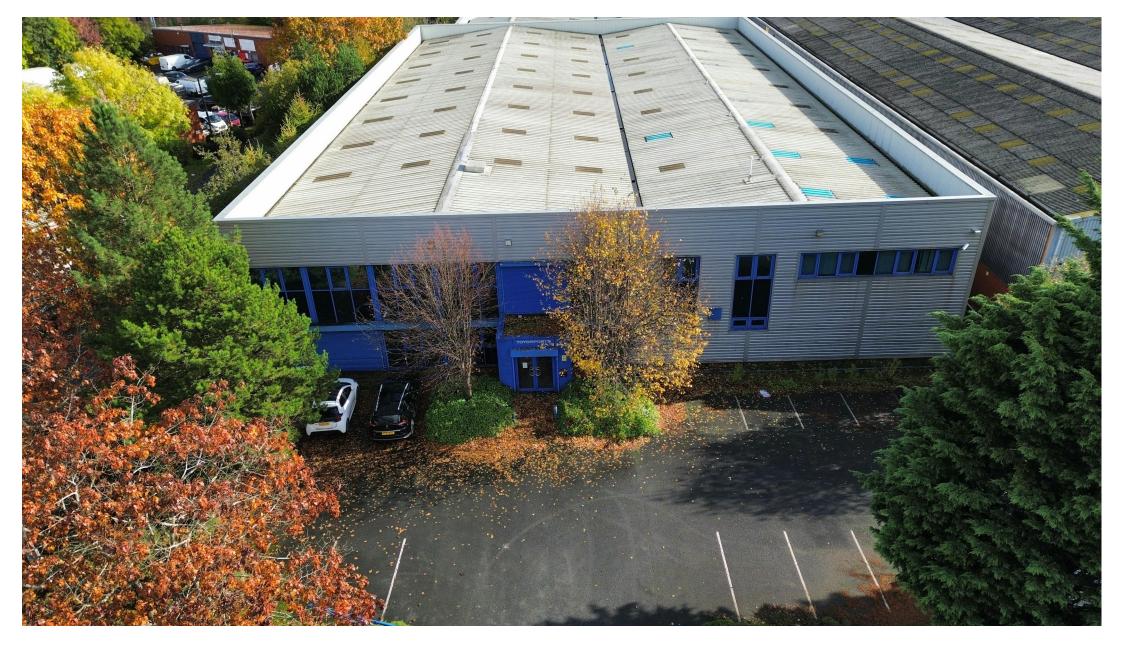

CANDY HOUSE, SANDWELL BUSINESS PARK, CRYSTAL DRIVE, SMETHWICK, B66 1QG

INDUSTRIAL, WAREHOUSE FOR SALE | 29,530 SQ FT

Modern, High-Bay Warehouse located close to J1 and J2 of the M5 Motorway

- Modern Warehouse
- Freehold
- Guide Price £2,600,000
- Secure Yard (Site area of approx 1 Acre)
- Minimum Eaves Height 7M
- 1.5 miles from both J1 and J2 of the M5 Motorway
- Fantastic Logistic Location
- Vacant Possession

# DESCRIPTION

The property consists of a two-bay warehouse constructed with a steel portal frame, featuring a combination of brick and block elevations and a pitched, steel profile-clad roof with skylights throughout. The warehouse offers a clear working height of approximately 7 meters to the underside of the eaves.

At the front, the building includes two-story integrated office spaces, offering a mix of open-plan and cellular office space of demountable partitioning which can be easily altered.

The warehouse provides open span warehousing and benefits from sealed concrete flooring and fluroescent strip lighting throughout. The warehouse is fully racked throughout and is accessed via two electronically operated roller shutter doors to the rear. The main warehouse benefits from an additional annexe / extension to the rear providing additional warehousing and unloading space with two roller shutter doors opening on to the rear, secure yard.

The premises benefits from a large forecourt providing customer and staff parking for approx. 20 vehicles.

SIDDALLJONES.COM