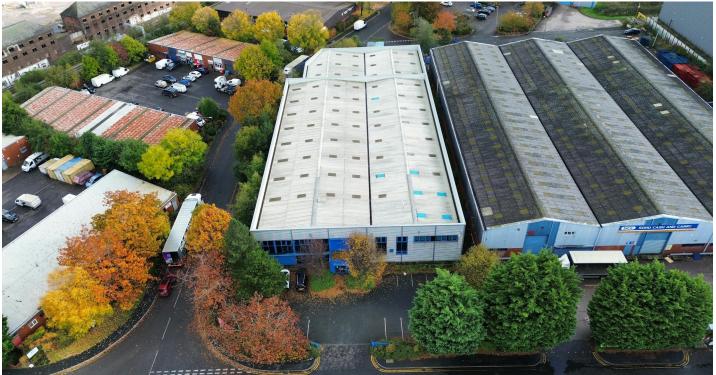

# LOCATION

The property is located on Crystal Drive, within Sandwell Business Park in Smethwick, approximately 4 miles northwest of Birmingham City Centre.

It can be accessed via either Oldbury Road (A457) or Spon Lane South (A431). West Bromwich and Oldbury town centres are approximately 1.5 miles and 2 miles away, respectively.

Access to the motorway network is available via Junctions 1 and 2 of the M5, both approximately 1.5 miles away, and can be reached via the A457 or the A431.