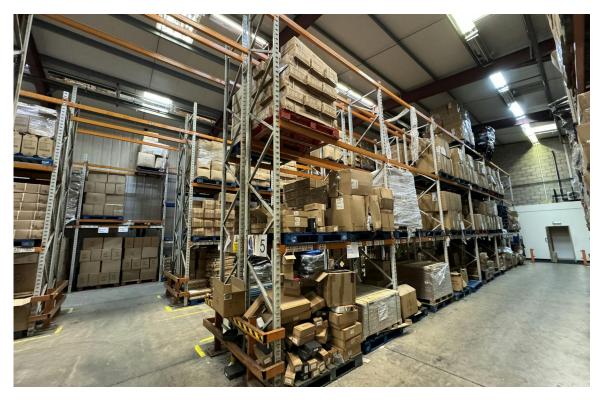

At the front, the building includes two-story integrated office spaces, offering a mix of open-plan and cellular office space of demountable partitioning which can be easily altered.

The warehouse provides open span warehousing and benefits from sealed concrete flooring and fluroescent strip lighting throughout. The warehouse is fully racked throughout and is accessed via two electronically operated roller shutter doors to the rear. The main warehouse benefits from an additional annexe / extension to the rear providing additional warehousing and unloading space with two roller shutter doors opening on to the rear, secure yard.