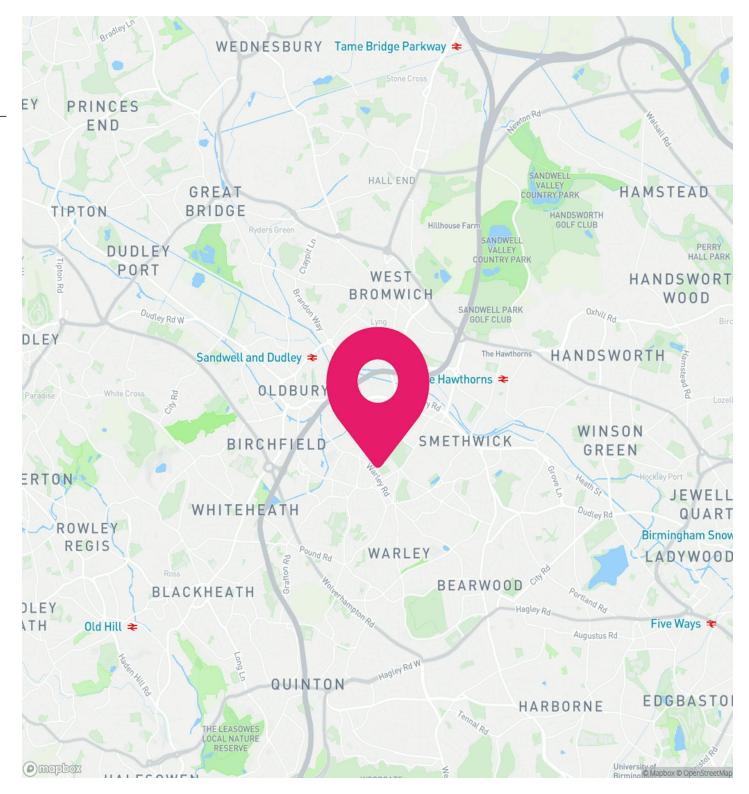

# LOCATION

The property is located on Crystal Drive, within Sandwell Business Park in Smethwick, approximately 4 miles northwest of Birmingham City Centre.

It can be accessed via either Oldbury Road (A457) or Spon Lane South (A431). West Bromwich and Oldbury town centres are approximately 1.5 miles and 2 miles away, respectively.

Access to the motorway network is available via Junctions 1 and 2 of the M5, both approximately 1.5 miles away, and can be reached via the A457 or the A431.