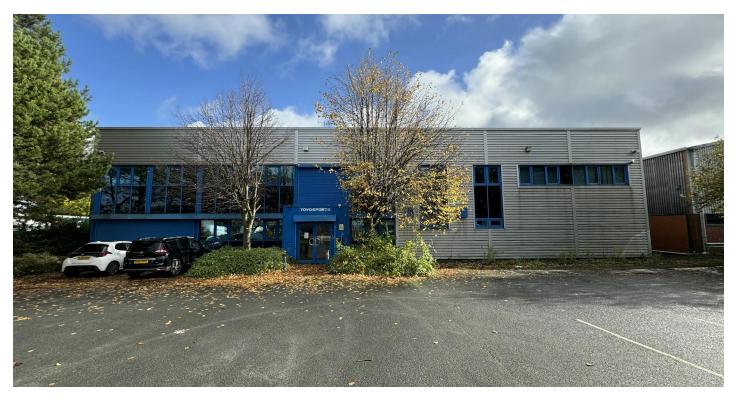

CANDY HOUSE, SANDWELL BUSINESS PARK, CRYSTAL DRIVE, SMETHWICK, B66 1QG

INDUSTRIAL, WAREHOUSE FOR SALE | 29,530 SQ FT

Modern, High-Bay Warehouse located close to J1 and J2 of the M5 Motorway

- Modern Warehouse
- Freehold
- Guide Price £2,600,000
- Secure Yard (Site area of approx 1 Acre)
- Minimum Eaves Height 7M
- 1.5 miles from both J1 and J2 of the M5 Motorway
- Fantastic Logistic Location
- Vacant Possession

# DESCRIPTION

The property consists of a two-bay warehouse constructed with a steel portal frame, featuring a combination of brick and block elevations and a pitched, steel profile-clad roof with skylights throughout. The warehouse offers a clear working height of approximately 7 meters to the underside of the eaves.

At the front, the building includes two-story integrated office spaces, offering a mix of open-plan and cellular office space of demountable partitioning which can be easily altered.

The warehouse provides open span warehousing and benefits from sealed concrete flooring and fluroescent strip lighting throughout. The warehouse is fully racked throughout and is accessed via two electronically operated roller shutter doors to the rear. The main warehouse benefits from an additional annexe / extension to the rear providing additional warehousing and unloading space with two roller shutter doors opening on to the rear, secure yard.