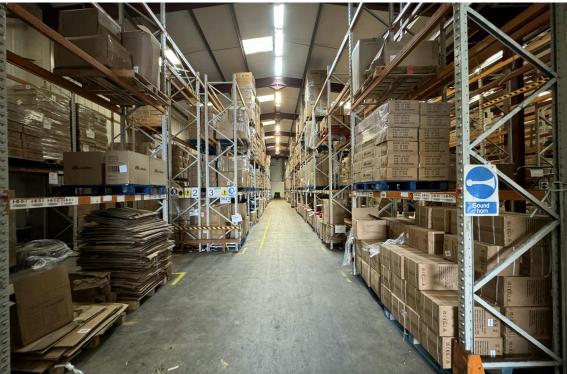

# DESCRIPTION

The property consists of a two-bay warehouse constructed with a steel portal frame, featuring a combination of brick and block elevations and a pitched, steel profile-clad roof with skylights throughout. The warehouse offers a clear working height of approximately 7 meters to the underside of the eaves.

At the front, the building includes two-story integrated office spaces, offering a mix of open-plan and cellular office space of demountable partitioning which can be easily altered.

The warehouse provides open span warehousing and benefits from sealed concrete flooring and fluroescent strip lighting throughout. The warehouse is fully racked throughout and is accessed via two electronically operated roller shutter doors to the rear. The main warehouse benefits from an additional annexe / extension to the rear providing additional warehousing and unloading space with two roller shutter doors opening on to the rear, secure yard.