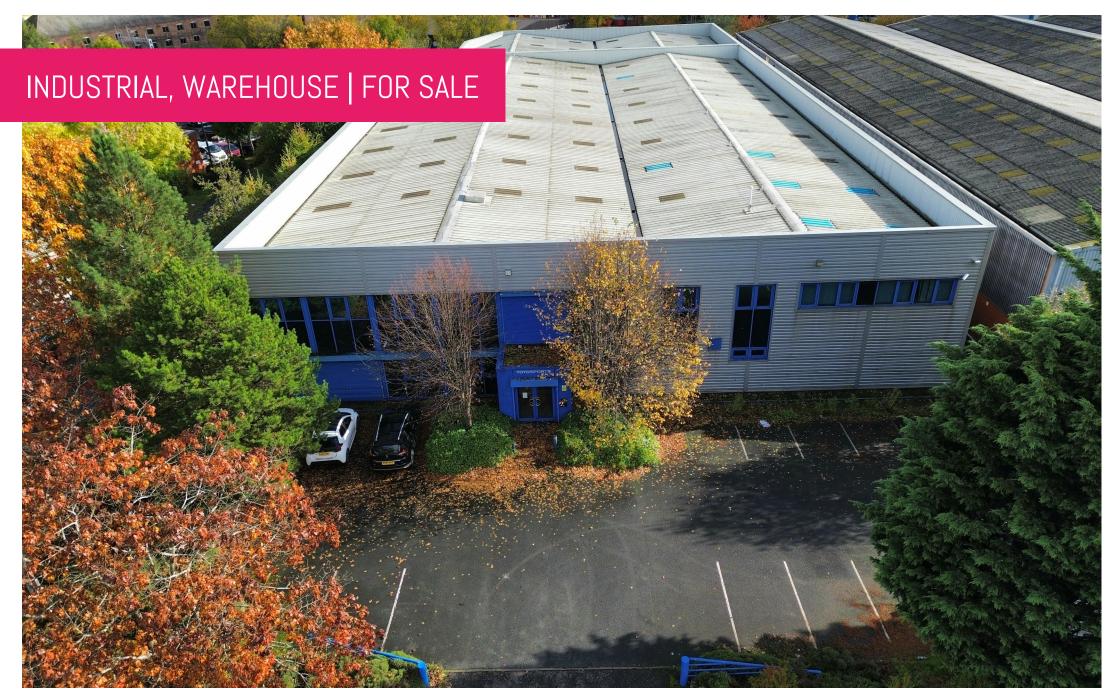

CANDY HOUSE, SANDWELL BUSINESS PARK, CRYSTAL DRIVE, SMETHWICK, B66 1QG

# Modern, High-Bay Warehouse located close to J1 and J2 of the M5 Motorway

- Modern Warehouse
- Freehold
- Guide Price £2,600,000
- Secure Yard (Site area of approx 1 Acre)
- Minimum Eaves Height 7M
- 1.5 miles from both J1 and J2 of the M5 Motorway
- Fantastic Logistic Location
- Vacant Possession

# **DESCRIPTION**

The property consists of a two-bay warehouse constructed with a steel portal frame, featuring a combination of brick and block elevations and a pitched, steel profile-clad roof with skylights throughout. The warehouse offers a clear working height of approximately 7 meters to the underside of the eaves.