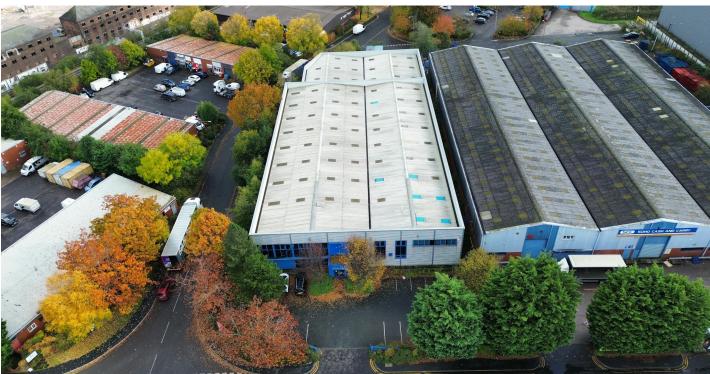

# LOCATION

The property is located on Crystal Drive, within Sandwell Business Park in Smethwick, approximately 4 miles northwest of Birmingham City Centre.

It can be accessed via either Oldbury Road (A457) or Spon Lane South (A431). West Bromwich and Oldbury town centres are approximately 1.5 miles and 2 miles away, respectively.

Access to the motorway network is available via Junctions 1 and 2 of the M5, both approximately 1.5 miles away, and can be reached via the A457 or the A431.