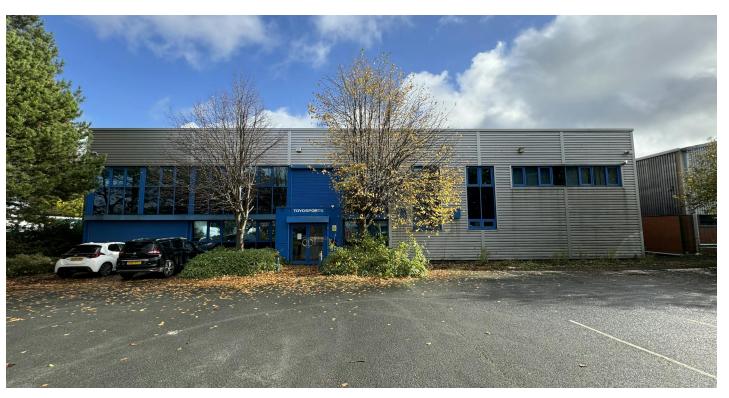

# **DESCRIPTION**

The property consists of a two-bay warehouse constructed with a steel portal frame, featuring a combination of brick and block elevations and a pitched, steel profile-clad roof with skylights throughout. The warehouse offers a clear working height of approximately 7 meters to the underside of the eaves.

At the front, the building includes two-story integrated office spaces, offering a mix of open-plan and cellular office space of demountable partitioning which can be easily altered.

The warehouse provides open span warehousing and benefits from sealed concrete flooring and fluroescent strip lighting throughout. The warehouse is fully racked throughout and is accessed via two electronically operated roller shutter doors to the rear. The main warehouse benefits from an additional annexe / extension to the rear providing additional warehousing and unloading space with two roller shutter doors opening on to the rear, secure yard.