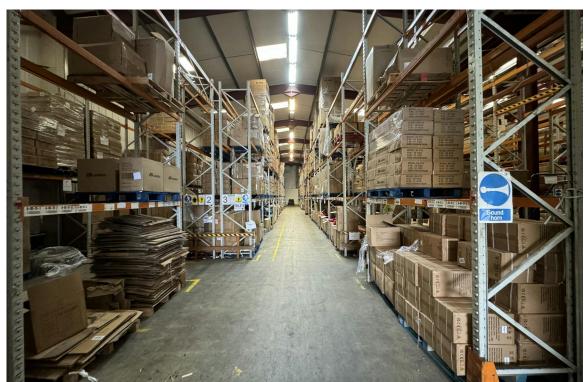

# **DESCRIPTION**

The property consists of a two-bay warehouse constructed with a steel portal frame, featuring a combination of brick and block elevations and a pitched, steel profile-clad roof with skylights throughout. The warehouse offers a clear working height of approximately 7 meters to the underside of the eaves.

At the front, the building includes two-story integrated office spaces, offering a mix of open-plan and cellular office space of demountable partitioning which can be easily altered.

The warehouse provides open span warehousing and benefits from sealed concrete flooring and fluroescent strip lighting throughout. The warehouse is fully racked throughout and is accessed via two electronically operated roller shutter doors to the rear. The main warehouse benefits from an additional annexe / extension to the rear providing additional warehousing and unloading space with two roller shutter doors opening on to the rear, secure yard.