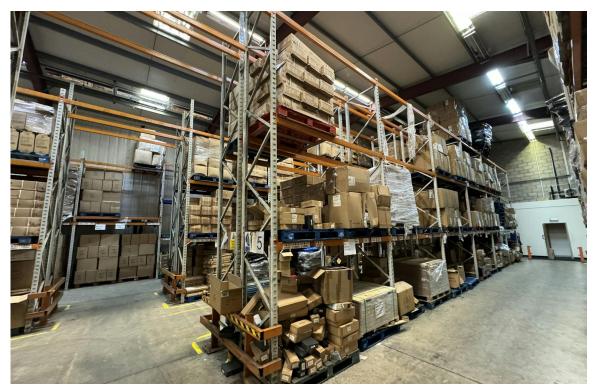

At the front, the building includes two-story integrated office spaces, offering a mix of open-plan and cellular office space of demountable partitioning which can be easily altered.

The warehouse provides open span warehousing and benefits from sealed concrete flooring and fluroescent strip lighting throughout. The warehouse is fully racked throughout and is accessed via two electronically operated roller shutter doors to the rear. The main warehouse benefits from an additional annexe / extension to the rear providing additional warehousing and unloading space with two roller shutter doors opening on to the rear, secure yard.