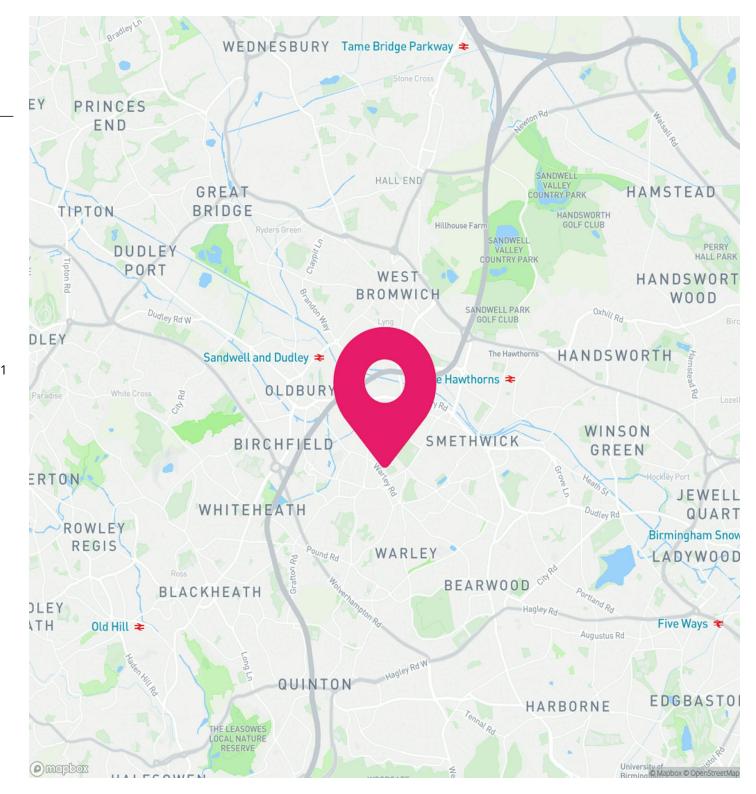

# LOCATION

The property is located on Crystal Drive, within Sandwell Business Park in Smethwick, approximately 4 miles northwest of Birmingham City Centre.

It can be accessed via either Oldbury Road (A457) or Spon Lane South (A431). West Bromwich and Oldbury town centres are approximately 1.5 miles and 2 miles away, respectively.

Access to the motorway network is available via Junctions 1 and 2 of the M5, both approximately 1.5 miles away, and can be reached via the A457 or the A431.