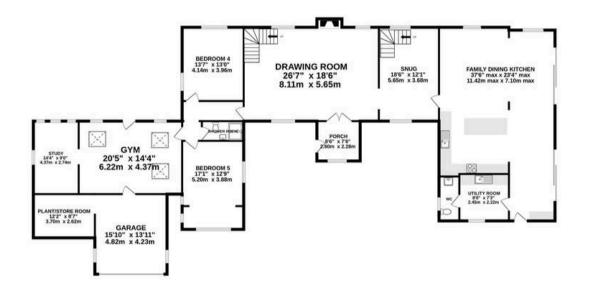

GROUND FLOOR 2873 sq.ft. (266.9 sq.m.) approx. 1ST FLOOR 963 sq.ft. (89.5 sq.m.) approx.

## TOTAL FLOOR AREA: 3836 sq.ft. (356.4 sq.m.) approx.

Whilst every attempt has been made to ensure the accuracy of the floorplan contained here, measurements of doors, windows, rooms and any other items are approximate and no responsibility is taken for any error, omission or mis-statement. This plan is for illustrative purposes only and should be used as such by any prospective purchaser. The services, systems and appliances shown have not been tested and no guarantee as to their operability or efficiency can be given.