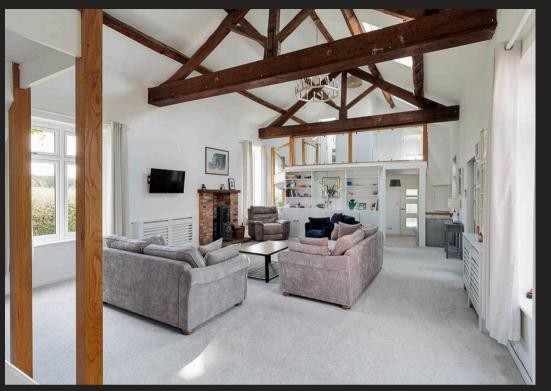

## The Old School House

School Lane, Henbury

A stunning 5-bed detached house near Alderley Edge & Knutsford. Original features & modern amenities over 3000 sqft. Grand lounge, open plan kitchen/diner, versatile bedrooms, gym, and lush gardens on an acre plot. Peaceful rural retreat with gated parking, garage. Close to top schools & amenities. Perfect family home.

Council Tax band: G

Tenure: Freehold

EPC Energy Efficiency Rating: E

**EPC Environmental Impact Rating: F** 

- A beautifully extended and refurbished detached period home
- Extensive and versatile accommodation stretching more than 3800 square feet
- Attractive original features and a wealth of character
- Stunning open plan living/kitchen/diner with doors out into the gardens
- Versatile bedrooming, including 5 double bedrooms and four bathrooms
- Superb plot stretching to more than 0.8 acres
- Rural feeling setting, just a short journey from Alderley Edge, Knutsford and many sought-after schools