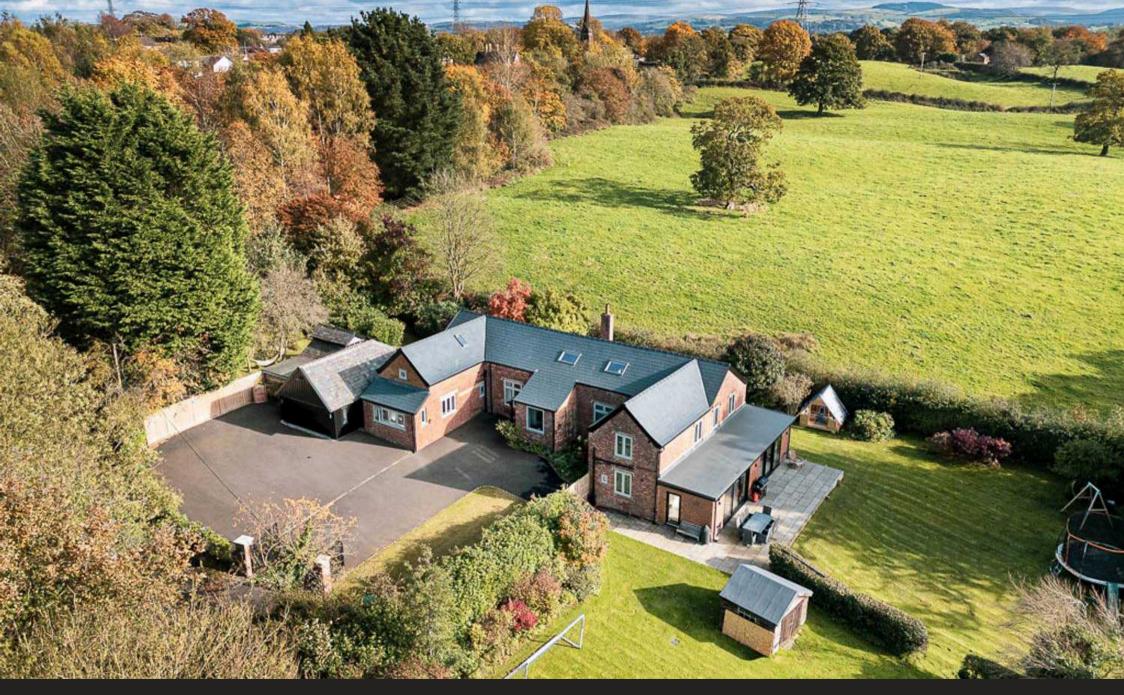

## The Old School House

School Lane, Henbury

A stunning 5-bed detached house near Alderley Edge & Knutsford. Original features & modern amenities over 3000 sqft. Grand lounge, open plan kitchen/diner, versatile bedrooms, gym, and lush gardens on an acre plot. Peaceful rural retreat with gated parking, garage. Close to top schools & amenities. Perfect family home.

Council Tax band: G

Tenure: Freehold

EPC Energy Efficiency Rating: E

**EPC Environmental Impact Rating: F** 

- A beautifully extended and refurbished detached period home
- Extensive and versatile accommodation stretching more than 3800 square feet
- Attractive original features and a wealth of character
- Stunning open plan living/kitchen/diner with doors out into the gardens
- Versatile bedrooming, including 5 double bedrooms and four bathrooms
- Superb plot stretching to more than 0.8 acres
- Rural feeling setting, just a short journey from Alderley Edge, Knutsford and many sought-after schools