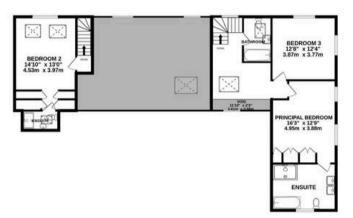

GROUND FLOOR 2873 sq.ft. (266.9 sq.m.) approx. 1ST FLOOR 963 sq.ft. (89.5 sq.m.) approx.

## TOTAL FLOOR AREA: 3836 sq.ft. (356.4 sq.m.) approx.

Whilst every attempt has been made to ensure the accuracy of the floorplan contained here, measurements of doors, windows, rooms and any other items are approximate and no responsibility is taken for any error, omission or mis-statement. This plan is for illustrative purposes only and should be used as such by any prospective purchaser. The services, systems and appliances shown have not been tested and no guarantee as to their operability or efficiency can be given.