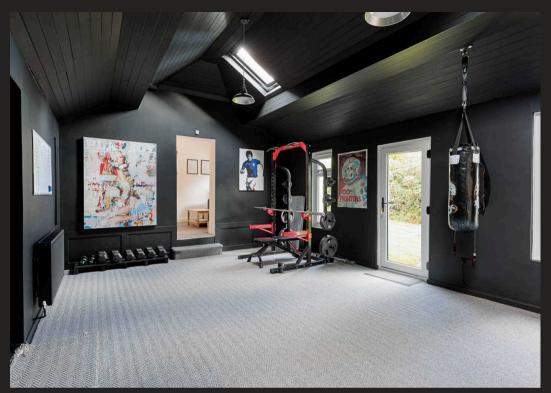

## The Old School House

School Lane, Henbury

A stunning 5-bed detached house near Alderley Edge & Knutsford. Original features & modern amenities over 3000 sqft. Grand lounge, open plan kitchen/diner, versatile bedrooms, gym, and lush gardens on an acre plot. Peaceful rural retreat with gated parking, garage. Close to top schools & amenities. Perfect family home.

Council Tax band: G

Tenure: Freehold

EPC Energy Efficiency Rating: E

**EPC Environmental Impact Rating: F** 

- A beautifully extended and refurbished detached period home
- Extensive and versatile accommodation stretching more than 3800 square feet
- Attractive original features and a wealth of character
- Stunning open plan living/kitchen/diner with doors out into the gardens
- Versatile bedrooming, including 5 double bedrooms and four bathrooms
- Superb plot stretching to more than 0.8 acres
- Rural feeling setting, just a short journey from Alderley Edge, Knutsford and many sought-after schools