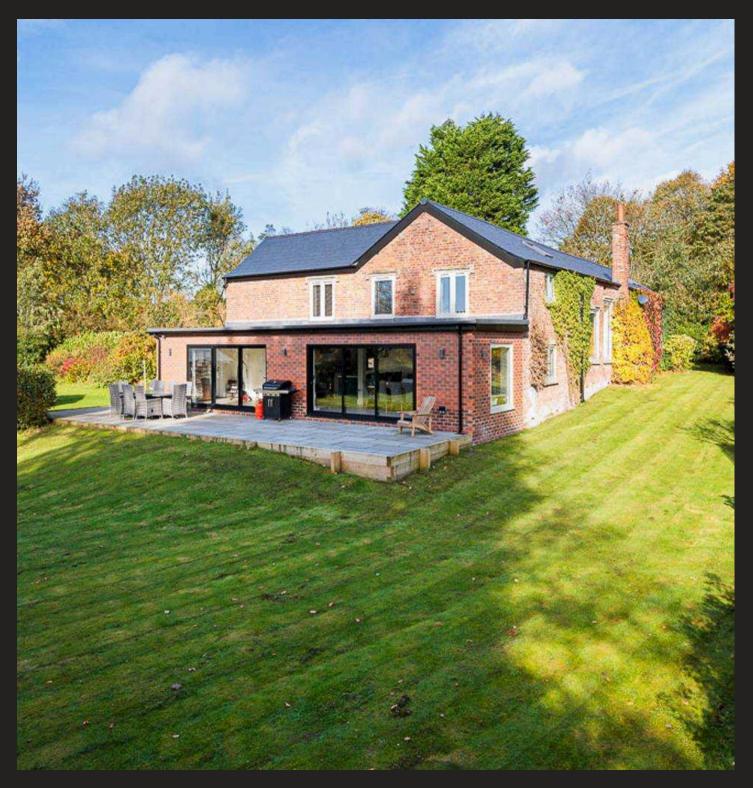

The Old School House School Lane, Henbury - SK11 9PH £1,200,000

## The Old School House

School Lane, Henbury

A stunning 5-bed detached house near Alderley Edge & Knutsford. Original features & modern amenities over 3000 sqft. Grand lounge, open plan kitchen/diner, versatile bedrooms, gym, and lush gardens on an acre plot. Peaceful rural retreat with gated parking, garage. Close to top schools & amenities. Perfect family home.

Council Tax band: G

Tenure: Freehold

EPC Energy Efficiency Rating: E

**EPC Environmental Impact Rating: F** 

- A beautifully extended and refurbished detached period home
- Extensive and versatile accommodation stretching more than 3800 square feet
- Attractive original features and a wealth of character
- Stunning open plan living/kitchen/diner with doors out into the gardens
- Versatile bedrooming, including 5 double bedrooms and four bathrooms
- Superb plot stretching to more than 0.8 acres
- Rural feeling setting, just a short journey from Alderley Edge, Knutsford and many sought-after schools