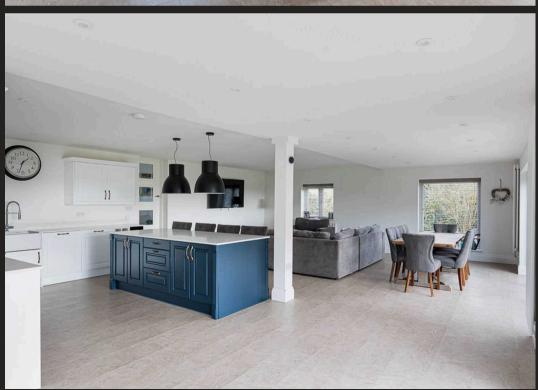

## The Old School House

School Lane, Henbury

A stunning 5-bed detached house near Alderley Edge & Knutsford. Original features & modern amenities over 3000 sqft. Grand lounge, open plan kitchen/diner, versatile bedrooms, gym, and lush gardens on an acre plot. Peaceful rural retreat with gated parking, garage. Close to top schools & amenities. Perfect family home.

Council Tax band: G

Tenure: Freehold

EPC Energy Efficiency Rating: E

**EPC Environmental Impact Rating: F** 

- A beautifully extended and refurbished detached period home
- Extensive and versatile accommodation stretching more than 3800 square feet
- Attractive original features and a wealth of character
- Stunning open plan living/kitchen/diner with doors out into the gardens
- Versatile bedrooming, including 5 double bedrooms and four bathrooms
- Superb plot stretching to more than 0.8 acres
- Rural feeling setting, just a short journey from Alderley Edge, Knutsford and many sought-after schools