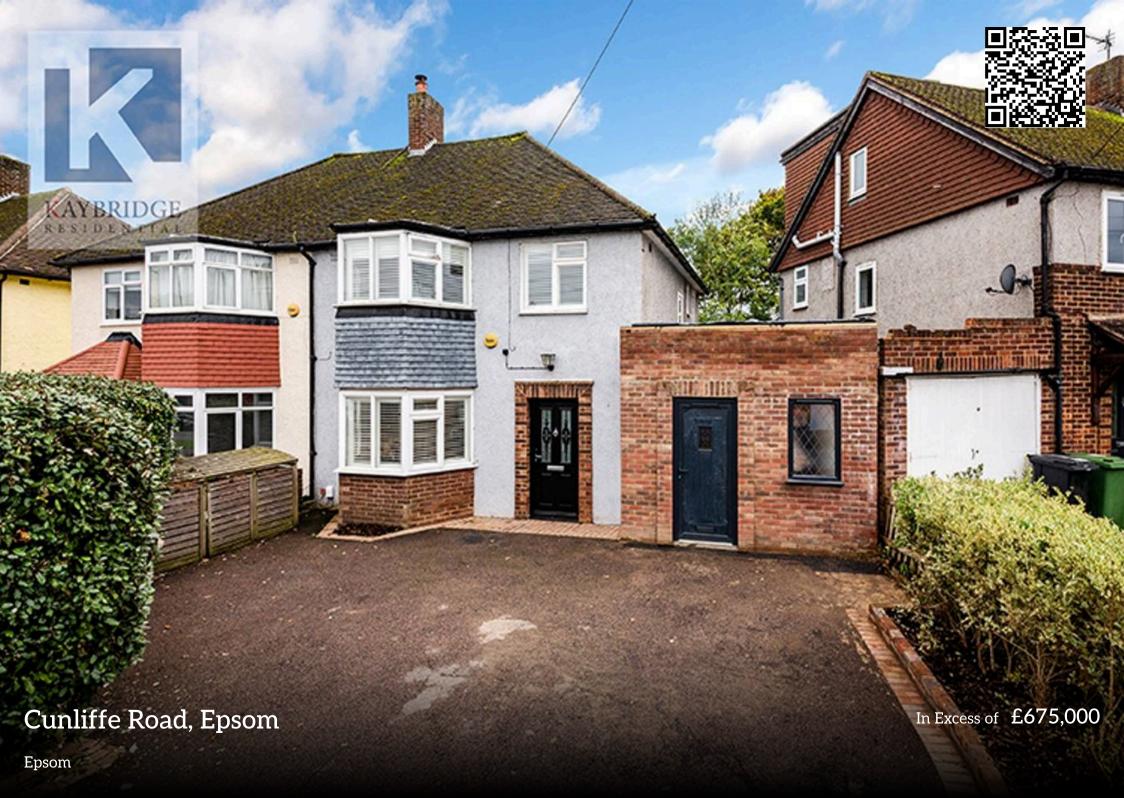

## **Cunliffe Road**

## **Epsom**

- Open Plan Kitchen/Breakfast area
- Driveway Space for Two Cars
- Downstairs WC
- Converted Garage
- Modern Bathroom and Kitchen
- South West Facing Garden
- Conservatory
- 0.4 Miles to Stoneleigh Station

Presenting a charming semi-detached house exuding modern elegance and comfort, boasting three bedrooms to accommodate a growing family or provide ample space for guests. Step inside to discover an inviting open plan kitchen and breakfast area, ideal for culinary endeavours and casual dining. The property features a thoughtfully designed downstairs WC for added convenience.

This residence offers driveway space for two cars, a notable amenity sure to appeal to those seeking hassle-free parking solutions. The converted garage enhances the living space, providing versatility to suit diverse lifestyle preferences. Embellished with a modern bathroom and kitchen, the interior exudes sophistication and functionality.

Enjoy the leisurely ambience of the south-west facing garden, best savoured from the comfort of the conservatory. Perfect for relaxation and unwinding amidst a private setting. Located a mere 0.4 miles from Stoneleigh Station, commuting is made effortless. This property is an impeccable choice for those seeking a contemporary living experience in a convenient and sought-after location.