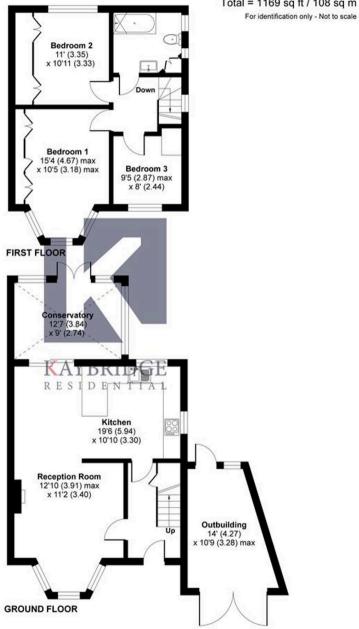

## Cunliffe Road, Epsom, KT19

Approximate Area = 1048 sq ft / 97 sq m Outbuilding = 121 sq ft / 11 sq m Total = 1169 sq ft / 108 sq m