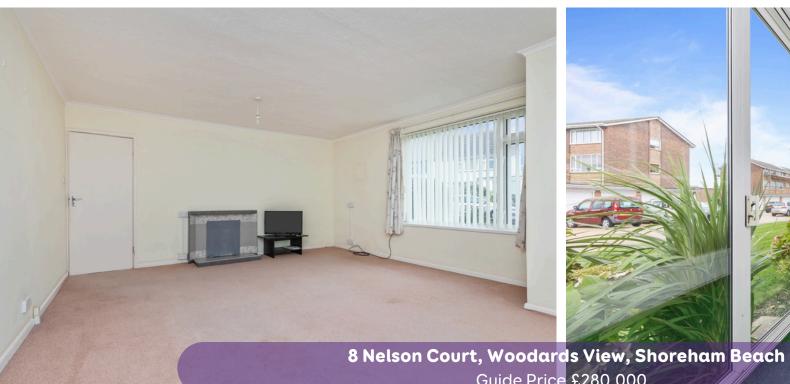

Upon entering, you will be greeted by the spacious hallway leading through to the lounge diner, featuring double aspect windows that flood the room with natural light. This room provides a warm and welcoming atmosphere, ideal for relaxing or entertaining guests, there is a door leading to the enclosed West facing Balcony Terrace with sliding double doors leading out to the communal gardens that surround the building.