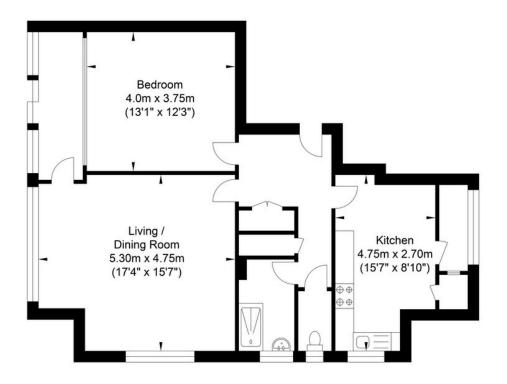

# **Nelson Court, Shoreham Beach**

Approximate Floor Area 791.47 sq ft (73.53 sq m)

Approximate Gross Internal Area = 73.53 sq m / 791.47 sq ft Illustration for identification purposes only, measurements are approximate, not to scale.

#### Energy Performance Certificate

Please note:
These details have been produced in good faith and are believed to be accurate based upon the information supplied but they are not intended to form part of a contract. All statements contained in these particulars as to this property are made without responsibility on the part of Oakley, the vendors or lessors and are NOT to be relied on as statements or representations of fact. Any intending purchasers must satisfy themselves by inspection or otherwise as to the correctness of each of the statements contained in these particulars. The vendors, Oakley and any person who work in their employment do not have any authority to make or give any representation or warranty. The floor plan is for illustrative purposes only and the accuracy cannot be relied upon or guaranteed and no responsibility is taken for an error, omission or mis-statement. The total floor area shown has been taken from the EPC.