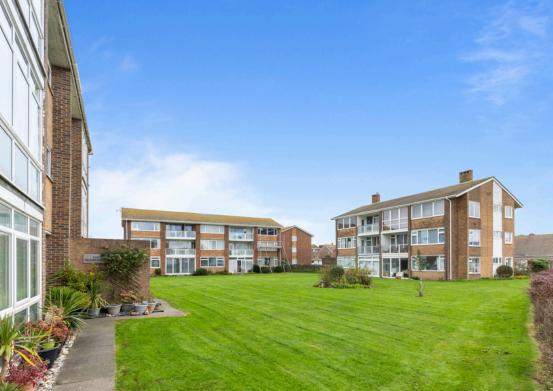

Upon entering, you will be greeted by the spacious hallway leading through to the lounge diner, featuring double aspect windows that flood the room with natural light. This room provides a warm and welcoming atmosphere, ideal for relaxing or entertaining guests, there is a door leading to the enclosed West facing Balcony Terrace with sliding double doors leading out to the communal gardens that surround the building.