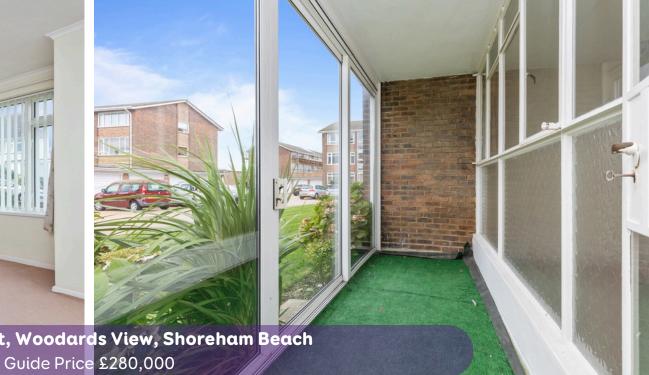

Upon entering, you will be greeted by the spacious hallway leading through to the lounge diner, featuring double aspect windows that flood the room with natural light. This room provides a warm and welcoming atmosphere, ideal for relaxing or entertaining guests, there is a door leading to the enclosed West facing Balcony Terrace with sliding double doors leading out to the communal gardens that surround the building.

The kitchen breakfast room offers ample space to prepare meals with ease. You will appreciate the East facing enclosed balcony terrace accessible from the kitchen, providing a peaceful retreat to enjoy your morning coffee.