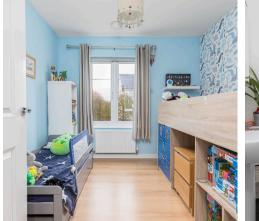

Across the hallway you have the second bedroom. The bedroom is a good size double room with ample room for storage units and window overlooking the rest of the Forge Wood complex. The master bedroom is of very large portions with space for numerous storage units and plenty of natural light flowing through the Juliet balcony.