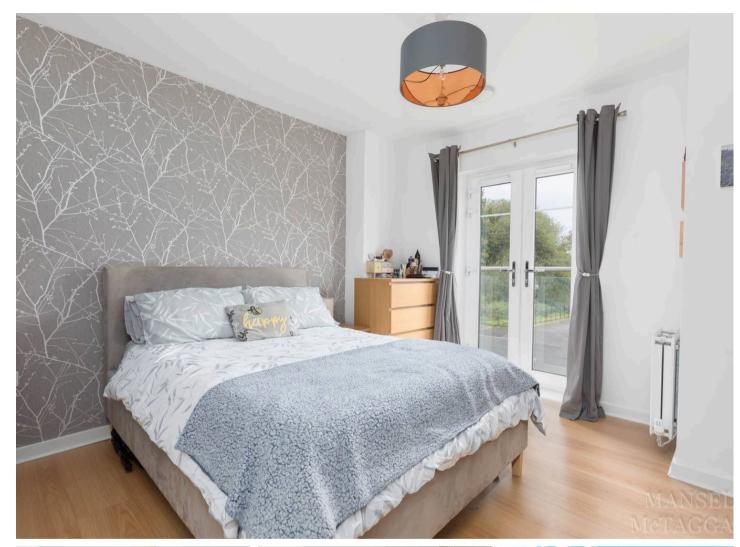

Across the hallway you have the second bedroom. The bedroom is a good size double room with ample room for storage units and window overlooking the rest of the Forge Wood complex. The master bedroom is of very large portions with space for numerous storage units and plenty of natural light flowing through the Juliet balcony.