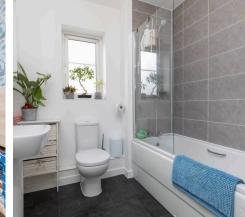

There is a large storage cupboard to your right with plenty of space for storable items. The family bathroom this is inclusive of a large full-length bath with tiling and shower overhead, low level WC, wash hand basin and opaque window.