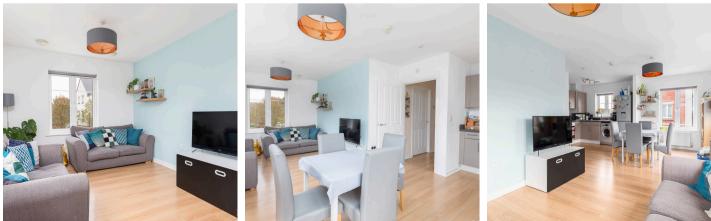

### Nagle House, Cornwell Avenue, Forge Wood

To the rear of the flat you will find the main living area and kitchen. There is a kitchen/dining area to your left. The kitchen is equipped with mainly integrated appliances, some of these include oven, washer/drier. There is also space for an American style fridge/freezer. The main living room itself has space for two double sofas and has triple aspect windows allowing even more natural light to pour into the room, as well as giving great views. The room is completed by the dining table which is situated to the right of the kitchen and has space for up to six people sitting around it.