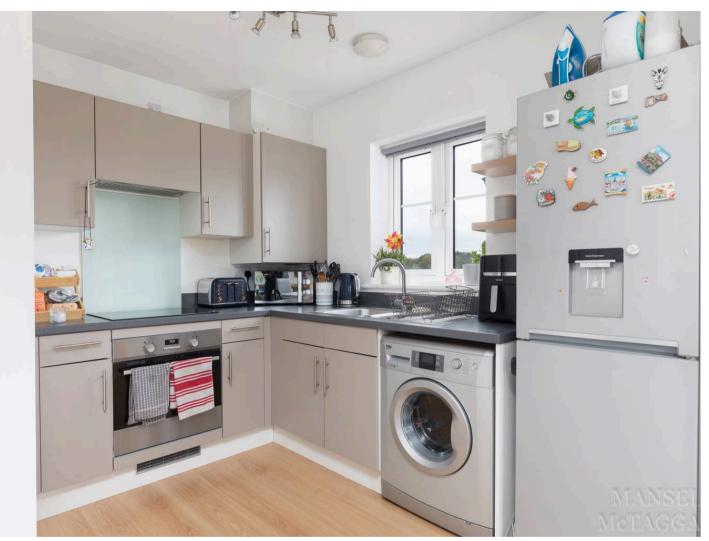

### Nagle House, Cornwell Avenue, Forge Wood

To the rear of the flat you will find the main living area and kitchen. There is a kitchen/dining area to your left. The kitchen is equipped with mainly integrated appliances, some of these include oven, washer/drier. There is also space for an American style fridge/freezer. The main living room itself has space for two double sofas and has triple aspect windows allowing even more natural light to pour into the room, as well as giving great views. The room is completed by the dining table which is situated to the right of the kitchen and has space for up to six people sitting around it.