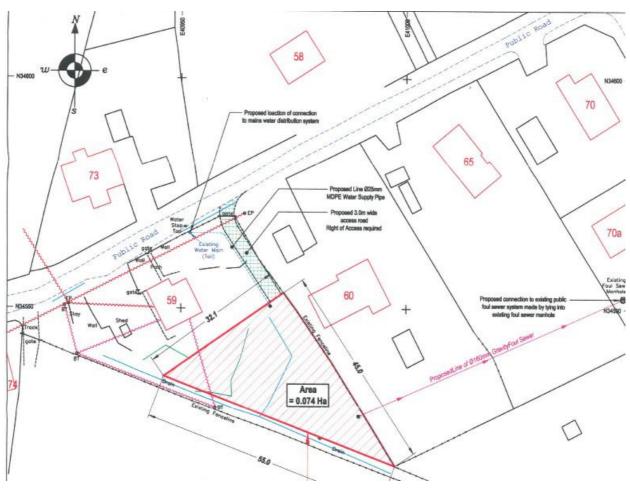

## House site at 59a Newvalley, Stornoway, Isle of Lewis

Rare occasion to obtain a building plot extending to approximately 740m² (0.074 ha) in a sought after quiet residential location on the outskirts of Stornoway town centre. The site would provide an ideal house site with views towards Stornoway town and the outline areas. Located approximately 2 miles from Stornoway town centre, providing easy access to local amenities such as supermarket, shops, sports facilities health care and travel links. The site has services nearby.

## **Directions**

Travelling out of Stornoway town centre passing the Western Isles Hospital take the second turning to your left along Laxdale to Newvalley. Follow the roadway for approximately  $\frac{1}{2}$  a mile and continue straight ahead, where the road bears left. The site is located the left hand side after you pass four properties, as per the above plan.