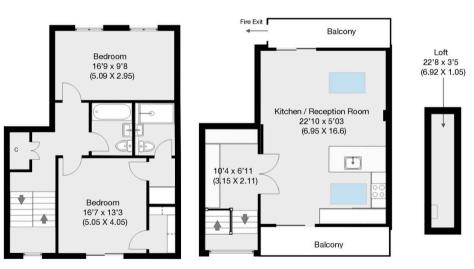

## Approximate Gross Internal Area 109 sqm / 1173 sqft (Excluding Loft Area 7 sq m / 75 sq ft)

First Floor

Third Floor Second Floor Loft