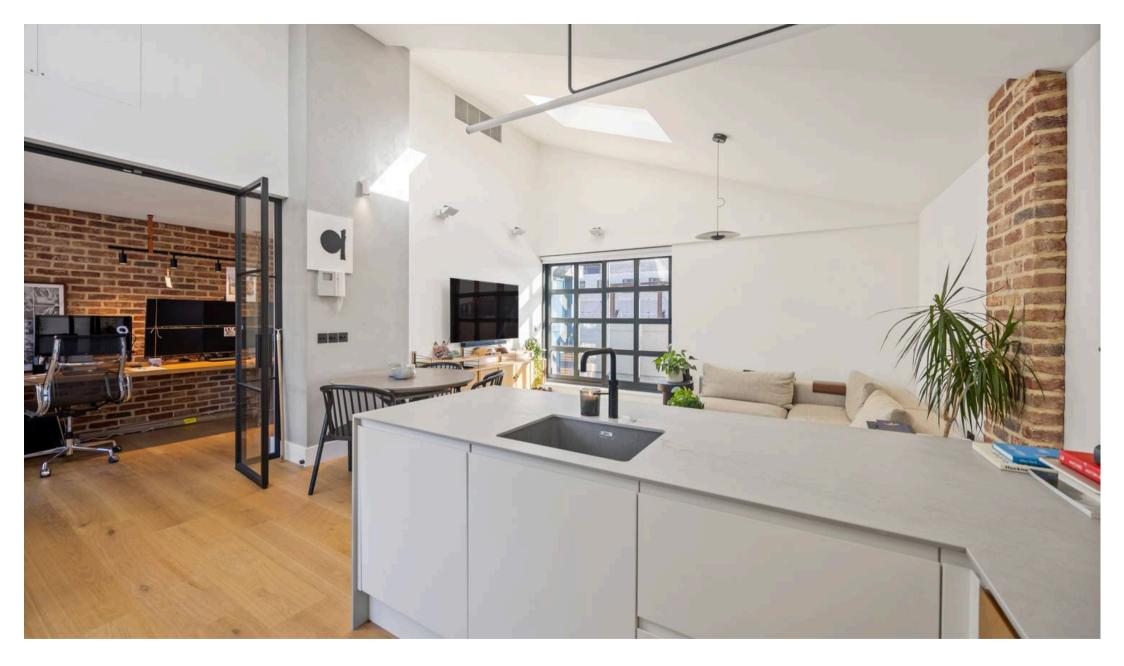

## Flat 5

The Westbourne, London

Luxurious 2 bed, 2 bath penthouse in vibrant Notting Hill. Stylish Art Deco block with double height ceilings, designer interior by House of Huga, air conditioning, private balconies with garden/city views, secure parking, and day porter. Convenient location near shops and amenities.