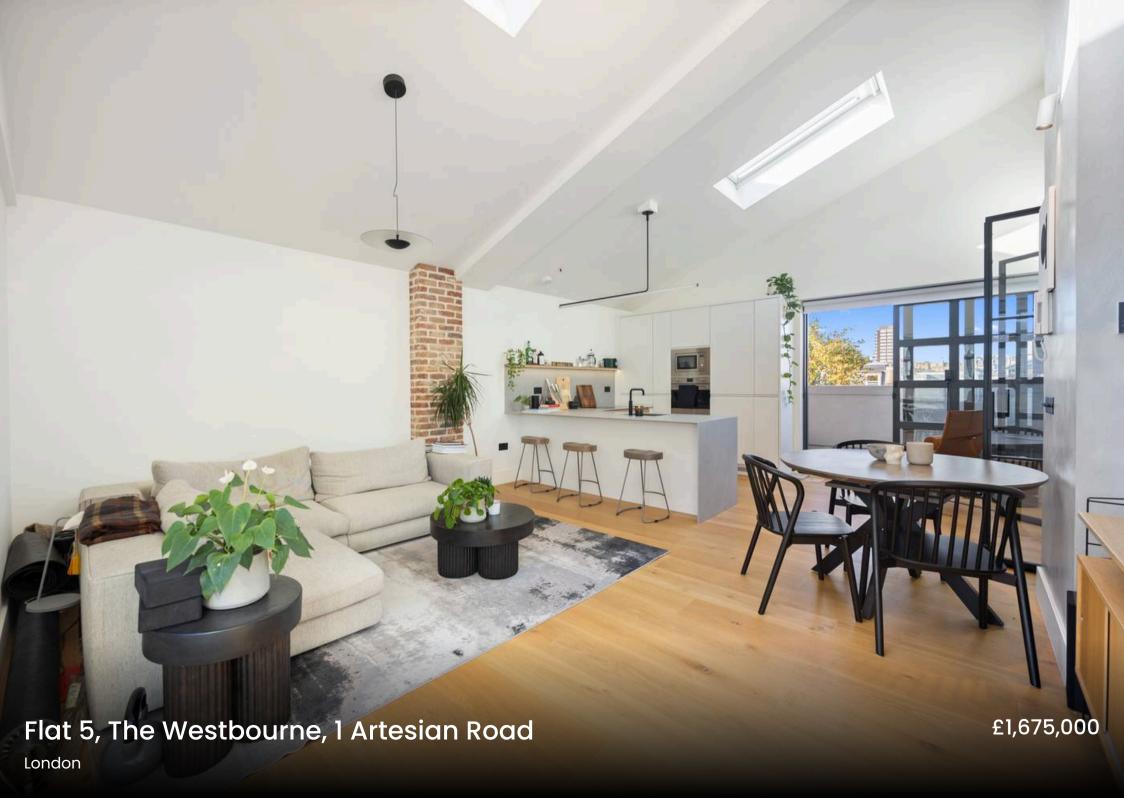

## Flat 5

The Westbourne, London

Luxurious 2 bed, 2 bath penthouse in vibrant Notting Hill. Stylish Art Deco block with double height ceilings, designer interior by House of Huga, air conditioning, private balconies with garden/city views, secure parking, and day porter. Convenient location near shops and amenities.