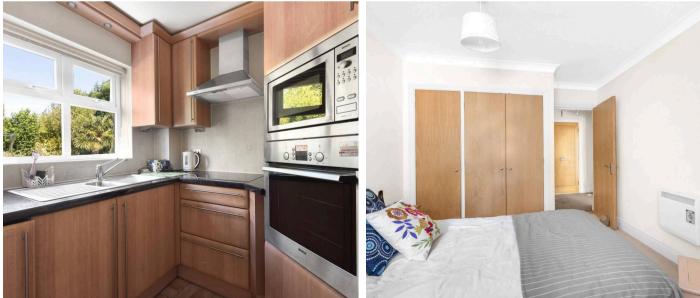

The **lounge/dining room** is bright and spacious, with double-glazed French doors opening directly onto a private patio, providing tranquil views and easy access to the beautifully maintained communal gardens. The **kitchen**, overlooking the rear gardens, is fully equipped and fitted with a range of base and eye-level units, ensuring functionality and style.

The **primary bedroom** is generously sized, offering lovely garden views and includes a large built-in wardrobe for ample storage. The **bathroom** is well-appointed with a shower, low-level WC, and washbasin.