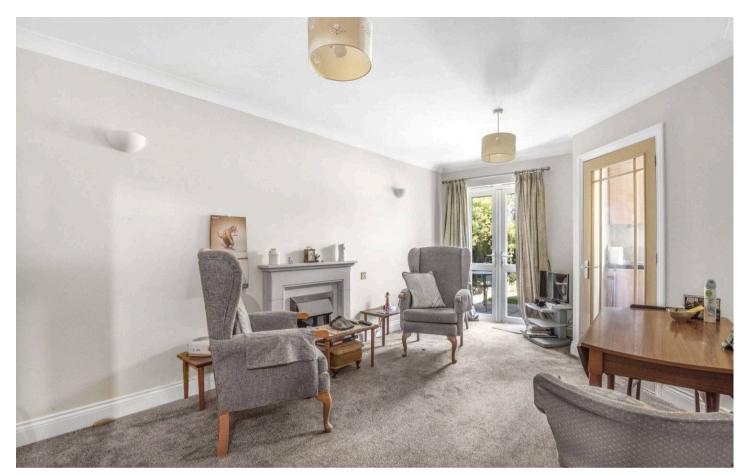

The **lounge/dining room** is bright and spacious, with double-glazed French doors opening directly onto a private patio, providing tranquil views and easy access to the beautifully maintained communal gardens. The **kitchen**, overlooking the rear gardens, is fully equipped and fitted with a range of base and eye-level units, ensuring functionality and style.