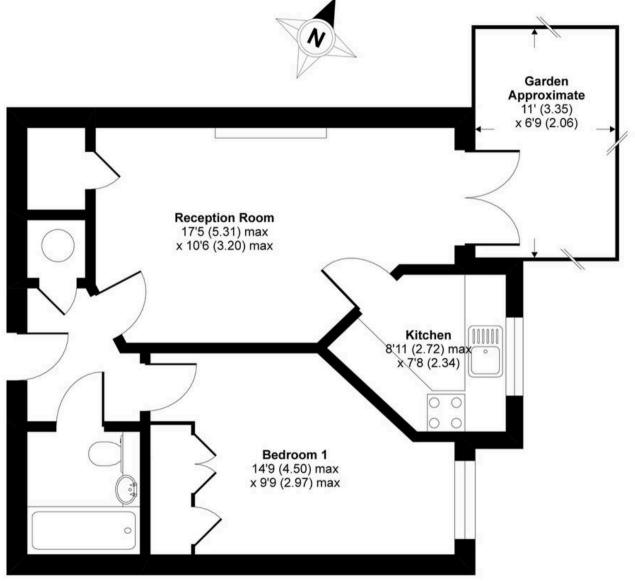

# Limpsfield Road, Warlingham, CR6 9RL

Approximate Area = 453 sq ft / 42 sq m For identification only - Not to scale

#### **GROUND FLOOR**

Floor plan produced in accordance with RICS Property Measurement Standards incorporating International Property Measurement Standards (IPMS2 Residential). © nichecom 2020. Produced for Park & Bailey. REF: 606759