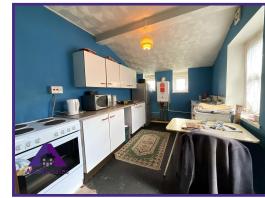

**Entrance** 

3'3" x 5'3" (1.02m x 1.63m)

Lounge/Diner

14'1" x 21'1" (4.31m x 6.45m)

Kitchen

8'4" x 12'4" (2.57m x 3.78m)

**Bathroom** 

8'8" x 11'1" (2.7m x 3.39m)