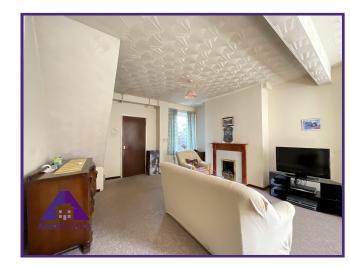

Caefelin Street, Llanhilleth, Abertillery NP13 2JG

OIRO £80,000

Council Tax Band A

\*\* NO CHAIN \*\* VIDEO TOUR \*\* EPC: D \*\*

We are pleased to offer for sale this terraced property situated on Caefelin street, Llanhilleth. This property briefly comprises: entrance, open plan lounge/diner, kitchen, first floor bathroom, two bedrooms and rear yard.

**Entrance** 

3'3" x 5'3" (1.02m x 1.63m)

Lounge/Diner

14'1" x 21'1" (4.31m x 6.45m)

Kitchen

8'4" x 12'4" (2.57m x 3.78m)

**Bathroom** 

8'8" x 11'1" (2.7m x 3.39m)