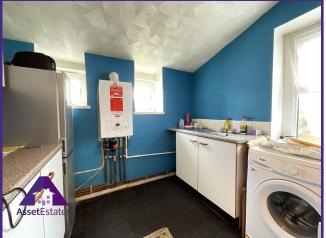

**Entrance** 

3'3" x 5'3" (1.02m x 1.63m)

Lounge/Diner

14'1" x 21'1" (4.31m x 6.45m)

Kitchen

8'4" x 12'4" (2.57m x 3.78m)

**Bathroom** 

8'8" x 11'1" (2.7m x 3.39m)

Mains gas, electric, water and drainage

Council Tax

Band: A

EPC: D

England, Scotland & Wales

Abertillery

Call: 01495 211311

Web: www.assetestates.co.uk/ Email: info@assetestates.co.uk