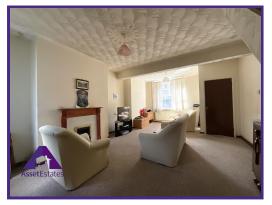

**Entrance** 

3'3" x 5'3" (1.02m x 1.63m)

Lounge/Diner

14'1" x 21'1" (4.31m x 6.45m)

Kitchen

8'4" x 12'4" (2.57m x 3.78m)

**Bathroom** 

8'8" x 11'1" (2.7m x 3.39m)