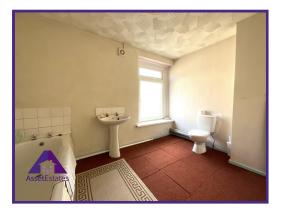

**Entrance** 

3'3" x 5'3" (1.02m x 1.63m)

Lounge/Diner

14'1" x 21'1" (4.31m x 6.45m)

Kitchen

8'4" x 12'4" (2.57m x 3.78m)

**Bathroom** 

8'8" x 11'1" (2.7m x 3.39m)