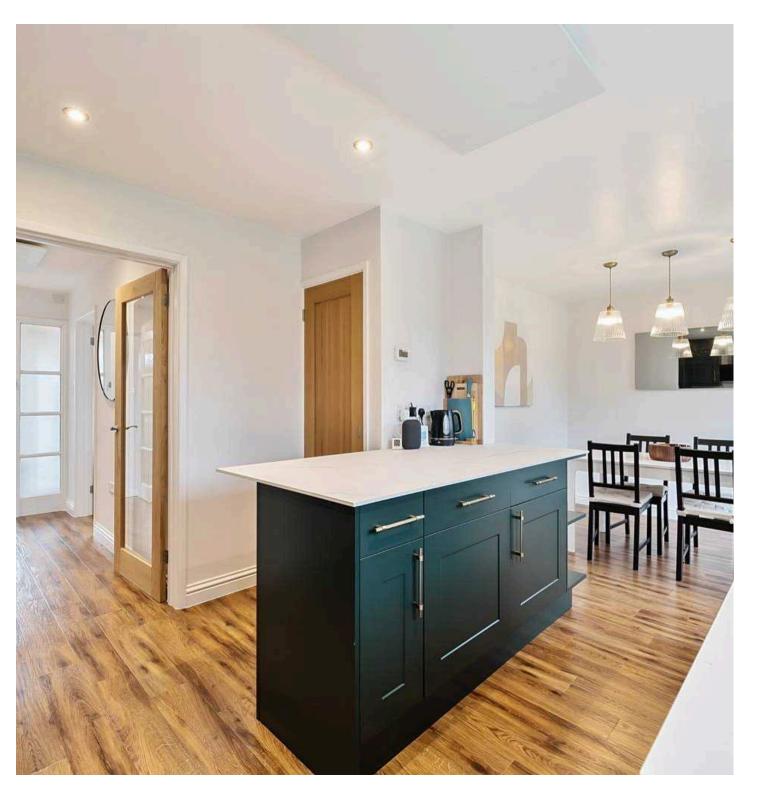

The interior has been elegantly finished throughout, creating a stunning two-double-bedroom detached home with well-planned space and a modern, contemporary feel. Upon entering the property, the quality of the finish is immediately evident. Accessed via a welcoming front door, the home opens into a large porch with ample storage space for coats and shoes. The porch leads to the hallway and generously proportioned rooms. To the left, the sitting room is spacious, has a large window with views of the front garden, allowing natural light to flood the room and there is space for a cosy log burning stove. To the rear is a superb, stylish kitchen/diner which enjoys views of the expansive rear garden and has French doors opening onto the patio perfect for al fresco dining and entertaining. This newly installed kitchen features an extensive range of dark green wall and base units, along with beautiful marble effect worktops. High-quality integrated appliances include an induction hob, oven, contemporary extractor fan, and a built-in dishwasher. There is also space for a large fridge/freezer.