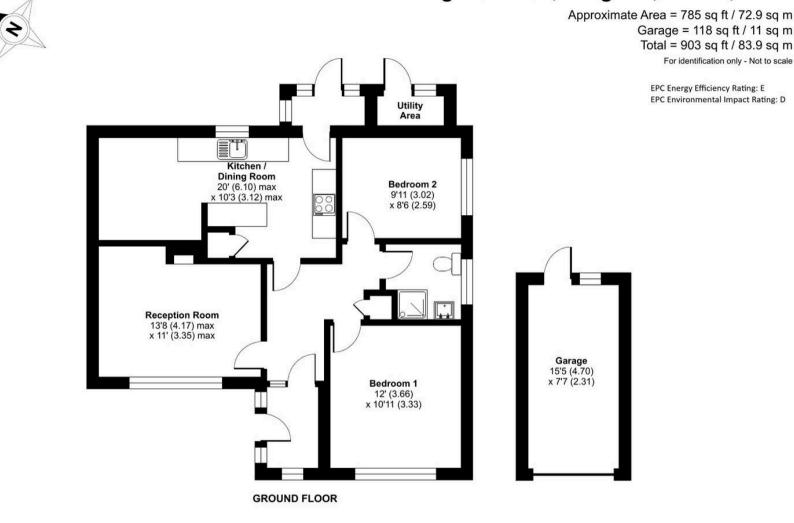

### Pudding Pie Close, Langford, Bristol, BS40

Floor plan produced in accordance with RICS Property Measurement 2nd Edition, Incorporating International Property Measurement Standards (IPMS2 Residential). © ntchecom 2024. Produced for Robin King LLP. REF: 1194874