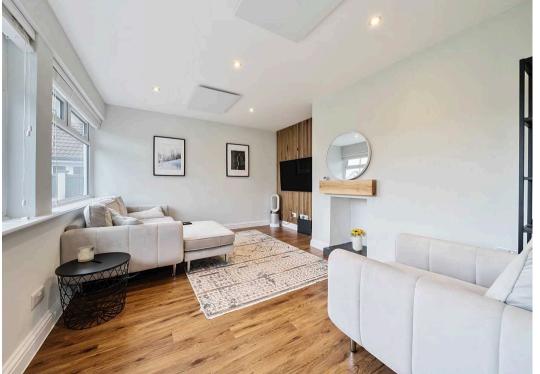

The interior has been elegantly finished throughout, creating a stunning two-double-bedroom detached home with well-planned space and a modern, contemporary feel. Upon entering the property, the quality of the finish is immediately evident. Accessed via a welcoming front door, the home opens into a large porch with ample storage space for coats and shoes. The porch leads to the hallway and generously proportioned rooms. To the left, the sitting room is spacious, has a large window with views of the front garden, allowing natural light to flood the room and there is space for a cosy log burning stove. To the rear is a superb, stylish kitchen/diner which enjoys views of the expansive rear garden and has French doors opening onto the patio perfect for al fresco dining and entertaining. This newly installed kitchen features an extensive range of dark green wall and base units, along with beautiful marble effect worktops. High-quality integrated appliances include an induction hob, oven, contemporary extractor fan, and a built-in dishwasher. There is also space for a large fridge/freezer.