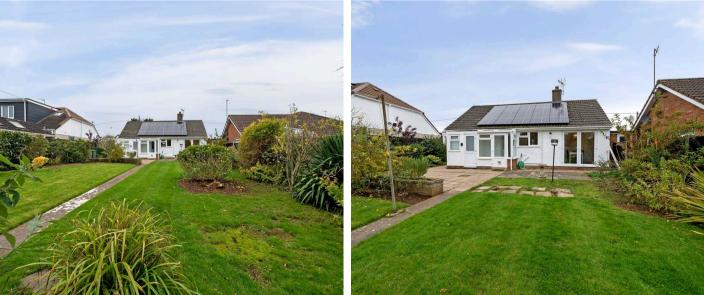

The property is set in the centre of a generous plot, featuring a large garden, separate garage, and parking for two cars. It has been completely transformed by the current owners, benefiting from a state-of-the-art, smart, stylish, and sustainable HERSCHEL infrared heating system, fully owned GivEnergy solar panels to the front and rear elevations and a storage battery within the garage. This system enables you to use all of the power created and is fully registered allowing you to benefit from the sale of excess power back to the grid. The panels also provide a boost to the hot water tank, keeping running costs exceptionally low. Internally, the heating system includes infrared heating panels, which is one of the most economical forms of heating.

**Outside** – The private, enclosed rear garden wraps around the property, with a patio for al fresco dining and entertaining and a lawned area to the front and back framed with well-stocked borders containing many varieties of shrubs and garden plants.