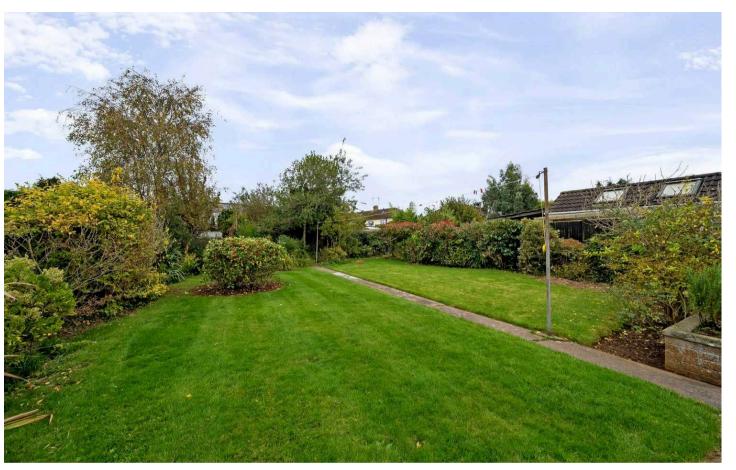

**Outside** – The private, enclosed rear garden wraps around the property, with a patio for al fresco dining and entertaining and a lawned area to the front and back framed with well-stocked borders containing many varieties of shrubs and garden plants.