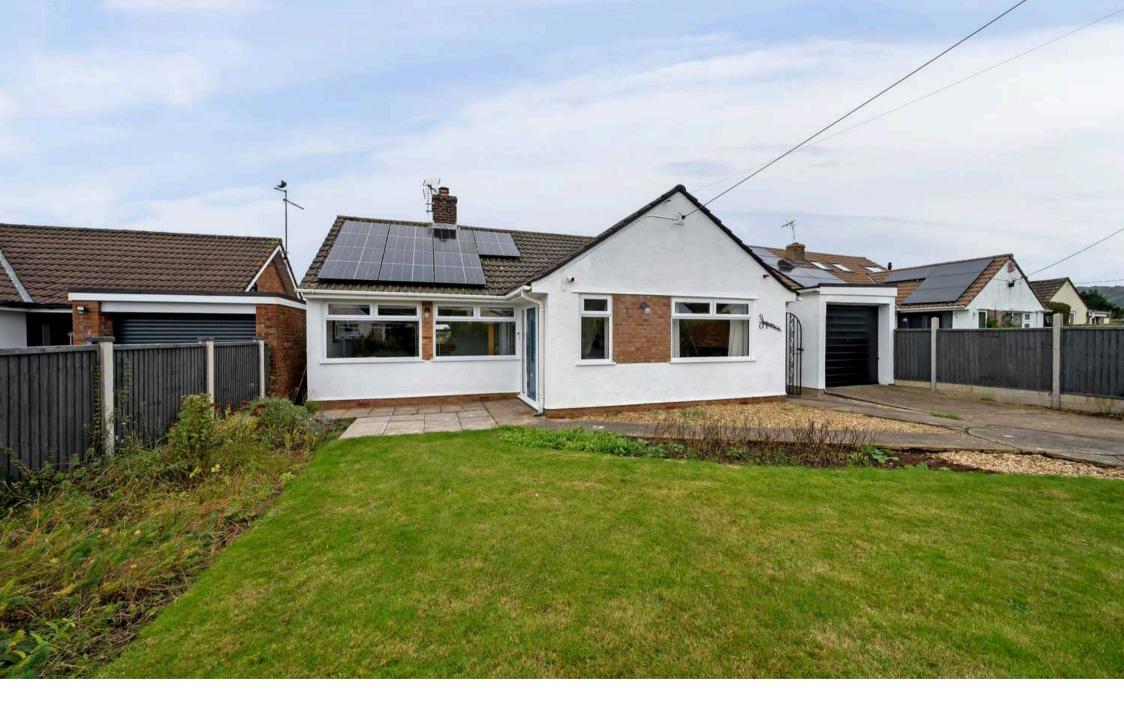

## 10 Pudding Pie Close

Langford, Bristol

Stylishly renovated two-bed bungalow in Langford village cul-de-sac. Large private garden, smart HERSCHEL infrared heating, solar panels, modern kitchen, spacious rooms, contemporary bathroom, separate utility room, garage, parking. Peaceful retreat near school and amenities.

#### Langford, Bristol

Tucked away in a quiet cul-de-sac in the popular village of Langford, this recently renovated two-bedroom bungalow has been stylishly refurbished to a very high standard. It offers a peaceful retreat with a large private garden, while being conveniently located for the local primary school and amenities.

The property is set in the centre of a generous plot, featuring a large garden, separate garage, and parking for two cars. It has been completely transformed by the current owners, benefiting from a state-of-the-art, smart, stylish, and sustainable HERSCHEL infrared heating system, fully owned GivEnergy solar panels to the front and rear elevations and a storage battery within the garage. This system enables you to use all of the power created and is fully registered allowing you to benefit from the sale of excess power back to the grid. The panels also provide a boost to the hot water tank, keeping running costs exceptionally low. Internally, the heating system includes infrared heating panels, which is one of the most economical forms of heating.