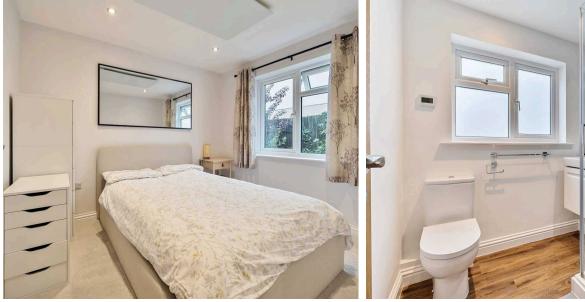

The interior has been elegantly finished throughout, creating a stunning two-double-bedroom detached home with well-planned space and a modern, contemporary feel. Upon entering the property, the quality of the finish is immediately evident. Accessed via a welcoming front door, the home opens into a large porch with ample storage space for coats and shoes. The porch leads to the hallway and generously proportioned rooms. To the left, the sitting room is spacious, has a large window with views of the front garden, allowing natural light to flood the room and there is space for a cosy log burning stove. To the rear is a superb, stylish kitchen/diner which enjoys views of the expansive rear garden and has French doors opening onto the patio perfect for al fresco dining and entertaining. This newly installed kitchen features an extensive range of dark green wall and base units, along with beautiful marble effect worktops. High-quality integrated appliances include an induction hob, oven, contemporary extractor fan, and a built-in dishwasher. There is also space for a large fridge/freezer.

Both the bedrooms are well-sized doubles, and there is a contemporary family bathroom, complete with a large shower and Scluter Systems mood lighting. To the rear of the house is a separate utility room, with ample space for a washing machine and dryer.