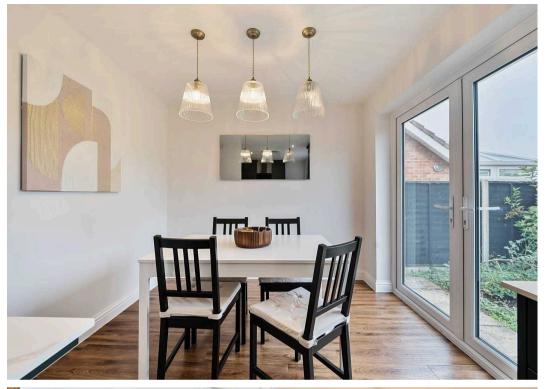

The interior has been elegantly finished throughout, creating a stunning two-double-bedroom detached home with well-planned space and a modern, contemporary feel. Upon entering the property, the quality of the finish is immediately evident. Accessed via a welcoming front door, the home opens into a large porch with ample storage space for coats and shoes. The porch leads to the hallway and generously proportioned rooms. To the left, the sitting room is spacious, has a large window with views of the front garden, allowing natural light to flood the room and there is space for a cosy log burning stove. To the rear is a superb, stylish kitchen/diner which enjoys views of the expansive rear garden and has French doors opening onto the patio perfect for al fresco dining and entertaining. This newly installed kitchen features an extensive range of dark green wall and base units, along with beautiful marble effect worktops. High-quality integrated appliances include an induction hob, oven, contemporary extractor fan, and a built-in dishwasher. There is also space for a large fridge/freezer.