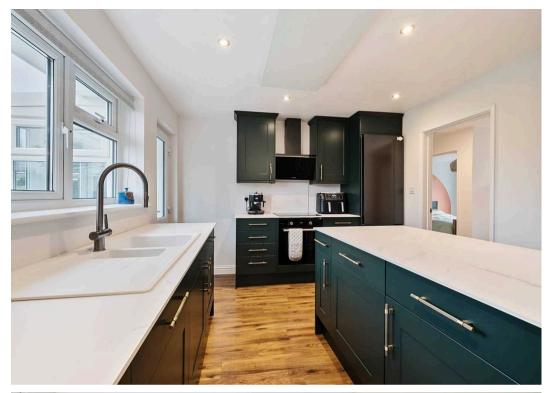

The interior has been elegantly finished throughout, creating a stunning two-double-bedroom detached home with well-planned space and a modern, contemporary feel. Upon entering the property, the quality of the finish is immediately evident. Accessed via a welcoming front door, the home opens into a large porch with ample storage space for coats and shoes. The porch leads to the hallway and generously proportioned rooms. To the left, the sitting room is spacious, has a large window with views of the front garden, allowing natural light to flood the room and there is space for a cosy log burning stove. To the rear is a superb, stylish kitchen/diner which enjoys views of the expansive rear garden and has French doors opening onto the patio perfect for al fresco dining and entertaining. This newly installed kitchen features an extensive range of dark green wall and base units, along with beautiful marble effect worktops. High-quality integrated appliances include an induction hob, oven, contemporary extractor fan, and a built-in dishwasher. There is also space for a large fridge/freezer.