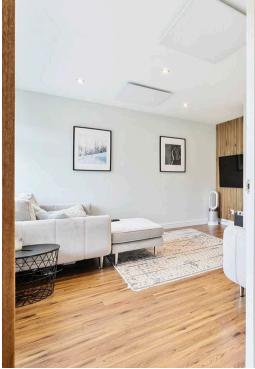

The interior has been elegantly finished throughout, creating a stunning two-double-bedroom detached home with well-planned space and a modern, contemporary feel. Upon entering the property, the quality of the finish is immediately evident. Accessed via a welcoming front door, the home opens into a large porch with ample storage space for coats and shoes. The porch leads to the hallway and generously proportioned rooms. To the left, the sitting room is spacious, has a large window with views of the front garden, allowing natural light to flood the room and there is space for a cosy log burning stove. To the rear is a superb, stylish kitchen/diner which enjoys views of the expansive rear garden and has French doors opening onto the patio perfect for al fresco dining and entertaining. This newly installed kitchen features an extensive range of dark green wall and base units, along with beautiful marble effect worktops. High-quality integrated appliances include an induction hob, oven, contemporary extractor fan, and a built-in dishwasher. There is also space for a large fridge/freezer.