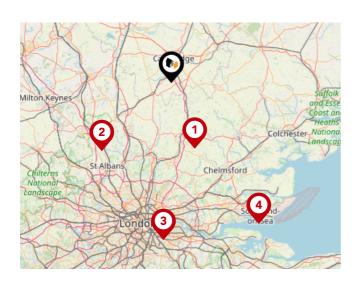

### Trunk Roads/Motorways

| Pin | Name    | Distance   |  |
|-----|---------|------------|--|
| 1   | M11 J11 | 0.49 miles |  |
| 2   | M11 J12 | 1.97 miles |  |
| 3   | M11 J13 | 3.28 miles |  |
| 4   | M11 J14 | 4.82 miles |  |
| 5   | M11 J10 | 4.98 miles |  |

## Airports/Helipads

| Pin | Name             | Distance    |  |
|-----|------------------|-------------|--|
| •   | Stansted Airport | 20.4 miles  |  |
| 2   | Luton Airport    | 28.5 miles  |  |
| 3   | Silvertown       | 45.99 miles |  |
| 4   | Southend-on-Sea  | 48.7 miles  |  |