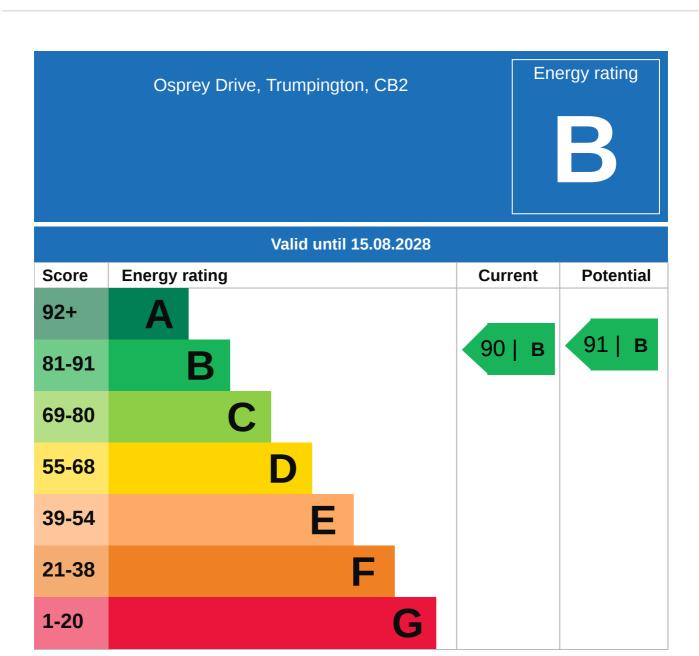

# Property **EPC - Additional Data**

#### **Additional EPC Data**

**Property Type:** House

**Build Form:** Semi-Detached

**Transaction Type:** New dwelling

**Energy Tariff:** Standard tariff

Main Fuel: Mains gas - this is for backwards compatibility only and should not be used

Flat Top Storey: No

**Top Storey:** 0

**Previous Extension:** 0

**Open Fireplace:** 0

**Walls:** Average thermal transmittance 0.22 W/m-¦K

Walls Energy: Very Good

**Roof:** Average thermal transmittance 0.19 W/m-¦K

**Roof Energy:** Good

**Main Heating:** Boiler and radiators, mains gas

Main Heating Controls:

Time and temperature zone control

**Hot Water System:** From main system

**Hot Water Energy** 

**Efficiency:** 

Good

**Lighting:** Low energy lighting in all fixed outlets

Floors: Average thermal transmittance 0.13 W/m-¦K

**Total Floor Area:** 143 m<sup>2</sup>