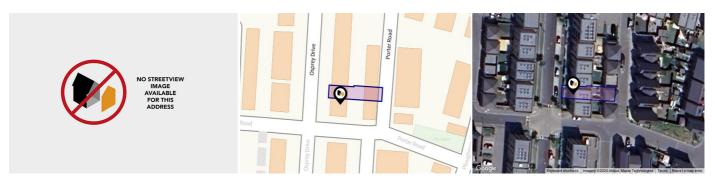

## MIR: Material Info

The Material Information Affecting this Property

Wednesday 30<sup>th</sup> October 2024

OSPREY DRIVE, TRUMPINGTON, CAMBRIDGE, CB2

# Planning In Street

Planning records for: 87 Osprey Drive Trumpington South Trumpington CB2 9FU

**Decision:** Awaiting decision

Date: 04th November 2020

Description:

Single storey rear extension.