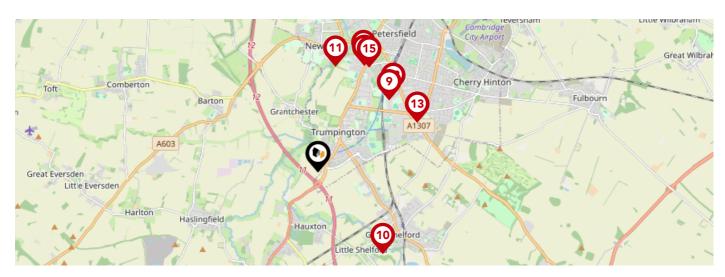

# Area **Schools**

|            |                                                                                                            | Nursery      | Primary      | Secondary    | College | Private |
|------------|------------------------------------------------------------------------------------------------------------|--------------|--------------|--------------|---------|---------|
| 9          | Abbey College Cambridge Ofsted Rating: Not Rated   Pupils: 466   Distance:1.83                             |              |              |              |         |         |
| 10         | Great and Little Shelford CofE (Aided) Primary School<br>Ofsted Rating: Good   Pupils: 208   Distance: 1.9 |              | $\checkmark$ |              |         |         |
| <b>(1)</b> | Newnham Croft Primary School Ofsted Rating: Good   Pupils: 229   Distance:1.95                             |              | <b>▽</b>     |              |         |         |
| 12         | Hills Road Sixth Form College Ofsted Rating: Outstanding   Pupils:0   Distance:1.97                        |              |              | $\checkmark$ |         |         |
| 13         | Homerton Early Years Centre Ofsted Rating: Outstanding   Pupils: 118   Distance: 2.02                      | $\checkmark$ |              |              |         |         |
| 14         | Mander Portman Woodward Ofsted Rating: Not Rated   Pupils: 211   Distance: 2.11                            |              |              | <b>▽</b>     |         |         |
| 15)        | St Mary's School Ofsted Rating: Not Rated   Pupils: 613   Distance: 2.11                                   |              |              | $\checkmark$ |         |         |
| 16)        | Heritage School Ofsted Rating: Not Rated   Pupils: 194   Distance: 2.18                                    |              |              | $\checkmark$ |         |         |