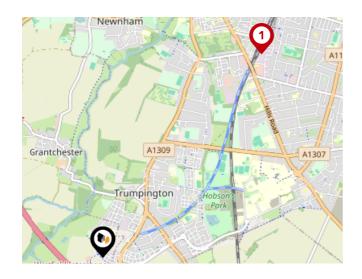

### National Rail Stations

| Pin | Name                            | Distance   |
|-----|---------------------------------|------------|
| 1   | Cambridge Rail Station          | 2.35 miles |
| 2   | Foxton Rail Station             | 3.89 miles |
| 3   | Cambridge North Rail<br>Station | 4.58 miles |