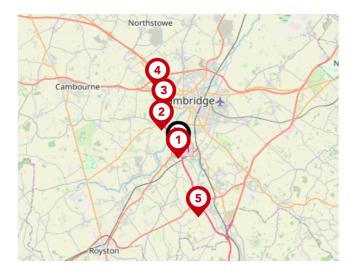

### Trunk Roads/Motorways

| Pin | Name    | Distance   |  |
|-----|---------|------------|--|
| 1   | M11 J11 | 0.49 miles |  |
| 2   | M11 J12 | 1.97 miles |  |
| 3   | M11 J13 | 3.28 miles |  |
| 4   | M11 J14 | 4.82 miles |  |
| 5   | M11 J10 | 4.98 miles |  |