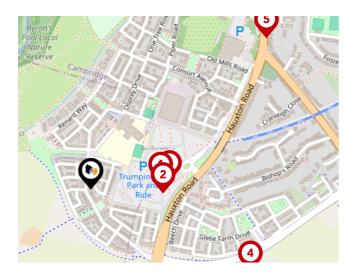

## Bus Stops/Stations

| Pin | Name                                    | Distance   |
|-----|-----------------------------------------|------------|
| 1   | The Busway Trumpington<br>Park-and-Ride | 0.16 miles |
| 2   | Trumpington Park & Ride                 | 0.17 miles |
| 3   | Trumpington Park-and-<br>Ride           | 0.18 miles |
| 4   | Glebe Farm Drive                        | 0.41 miles |
| 5   | Anstey Way                              | 0.53 miles |