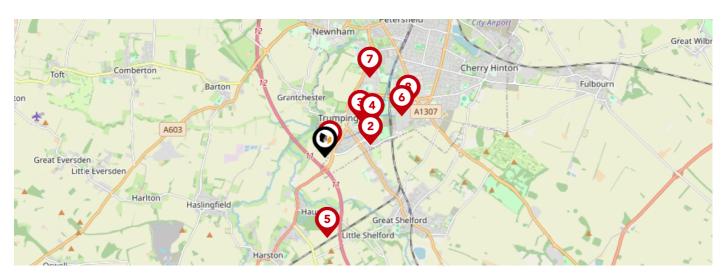

# Area **Schools**

|   |                                                                                                | Nursery | Primary      | Secondary    | College | Private |
|---|------------------------------------------------------------------------------------------------|---------|--------------|--------------|---------|---------|
| 1 | Trumpington Meadows Primary School Ofsted Rating: Good   Pupils: 260   Distance: 0.13          |         | $\checkmark$ |              |         |         |
| 2 | Trumpington Park Primary School Ofsted Rating: Good   Pupils: 403   Distance:0.86              |         |              |              |         |         |
| 3 | Fawcett Primary School Ofsted Rating: Good   Pupils: 423   Distance:0.92                       |         | <b>▽</b>     |              |         |         |
| 4 | Trumpington Community College Ofsted Rating: Good   Pupils: 491   Distance:1.04                |         |              | $\checkmark$ |         |         |
| 5 | Hauxton Primary School Ofsted Rating: Good   Pupils: 90   Distance:1.46                        |         | $\checkmark$ |              |         |         |
| 6 | Cambridge Academy for Science and Technology Ofsted Rating: Good   Pupils: 431   Distance:1.58 |         |              | $\checkmark$ |         |         |
| 7 | St Faith's School Ofsted Rating: Not Rated   Pupils: 577   Distance:1.67                       |         |              | $\checkmark$ |         |         |
| 8 | The Perse School Ofsted Rating: Not Rated   Pupils: 1705   Distance:1.78                       |         |              | lacksquare   |         |         |