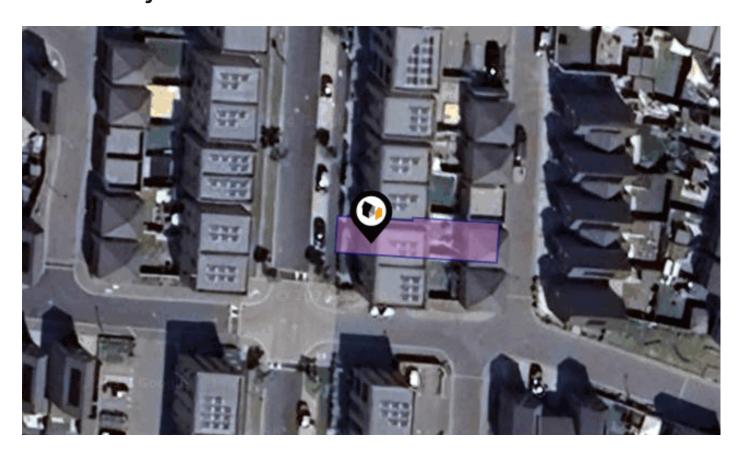

## MIR: Material Info

The Material Information Affecting this Property

Wednesday 30<sup>th</sup> October 2024

OSPREY DRIVE, TRUMPINGTON, CAMBRIDGE, CB2

# Planning In Street

Planning records for: 87 Osprey Drive Trumpington South Trumpington CB2 9FU

**Decision:** Awaiting decision

Date: 04th November 2020

Description:

Single storey rear extension.