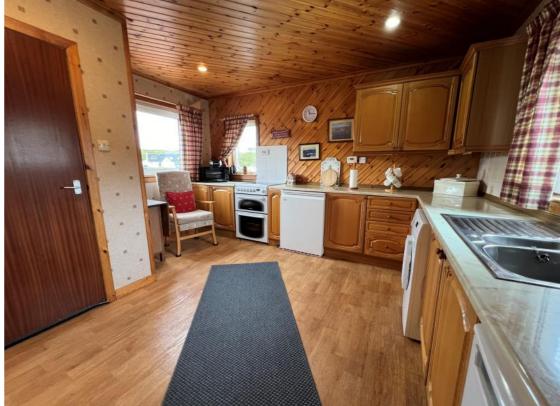

Kitchen

Laminate flooring. Wooden panel walls. Fitted wall and floor units. One and a half bowl stainless steel sink. Space for white goods. UPVC double glazed windows. Radiator.

Lounge

4.40m (14'5") x 3.45m (11'4")