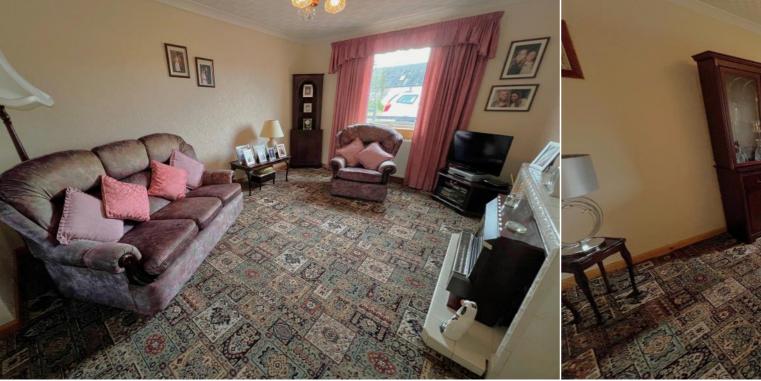

#### EPC BAND E

Lounge Dining Room

Bedroom 1 Bedroom 2

Bedroom 3

Bathroom

Utility

Fitted carpet. Tiled hearth housing an electric fire. UPVC double glazed window.

**Dining Area** 

3.73m (12'3") x 2.66m (8'9")

Fitted carpet. UPVC double glazed window.

**Inner Hallway** 

1.69m (5'7") x 1.29m (4'3")