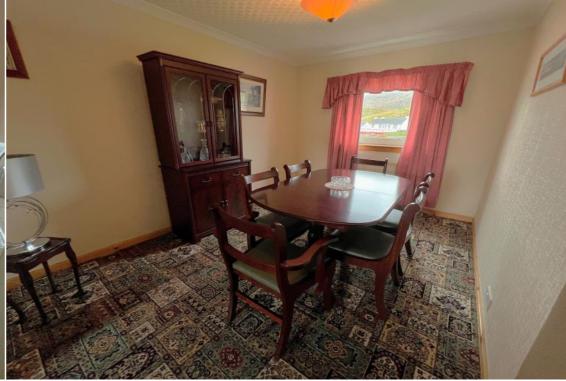

Fitted carpet. Tiled hearth housing an electric fire. UPVC double glazed window.

**Dining Area** 

3.73m (12'3") x 2.66m (8'9")

Fitted carpet. UPVC double glazed window.

**Inner Hallway** 

1.69m (5'7") x 1.29m (4'3")