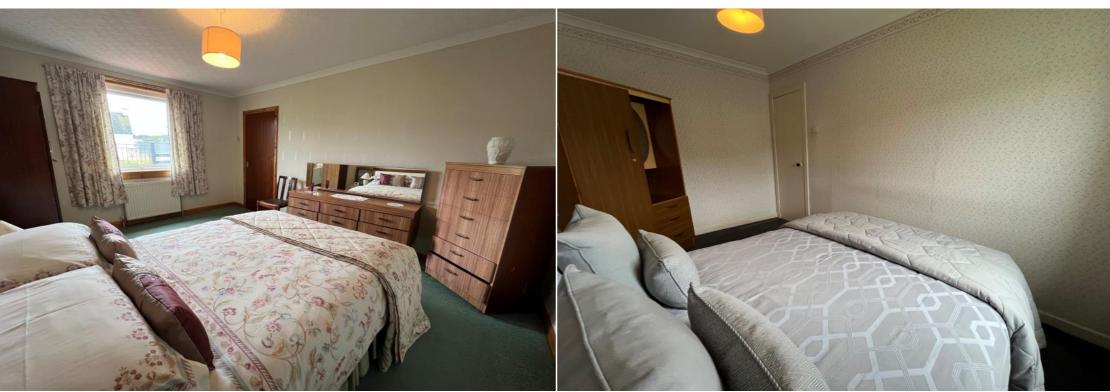

The well-proportioned property comprises of three bedrooms, two of which are generously sized. The property also features a spacious kitchen which would be ideal for family living, and a comfortable lounge area. A large bathroom completes the layout and offers ample space and functionality.

**Bathroom** 

2.36m (7'9") x 1.97m (6'6")

Vinyl flooring. WC. WHB. Shower cubicle housing an electric shower. Radiator.

Bedroom 1

4.38m (14'4") x 3.33m (10'11")

Fitted carpet. UPVC double glazed window. Radiator.

 ${\bf Bedroom~2}$ 

3.75m (12'4") x 2.35m (7'9")

Fitted carpet. UPVC double glazed window. Radiator.

Bedroom 3

3.73m (12'3") x 2.34m (7'8")

Fitted carpet. UPVC double glazed window. Radiator.

Hallway

4.38m (14'4") x 2.64m (8'8") max