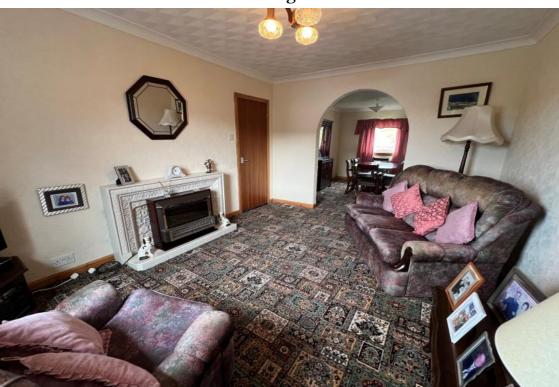

Fitted carpet. Tiled hearth housing an electric fire. UPVC double glazed window.

**Dining Area** 

3.73m (12'3") x 2.66m (8'9")

Fitted carpet. UPVC double glazed window.

**Inner Hallway** 

1.69m (5'7") x 1.29m (4'3")