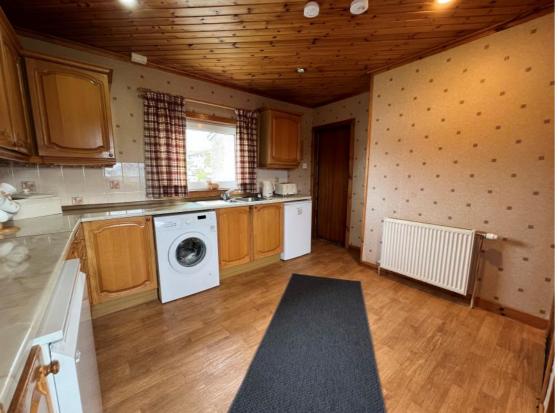

Kitchen

Laminate flooring. Wooden panel walls. Fitted wall and floor units. One and a half bowl stainless steel sink. Space for white goods. UPVC double glazed windows. Radiator.

Lounge

4.40m (14'5") x 3.45m (11'4")