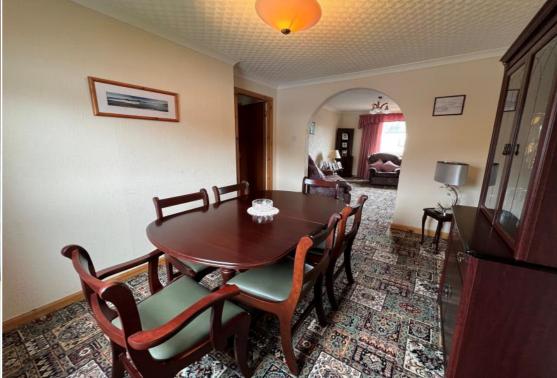

Fitted carpet. Tiled hearth housing an electric fire. UPVC double glazed window.

**Dining Area** 

3.73m (12'3") x 2.66m (8'9")

Fitted carpet. UPVC double glazed window.

**Inner Hallway** 

1.69m (5'7") x 1.29m (4'3")