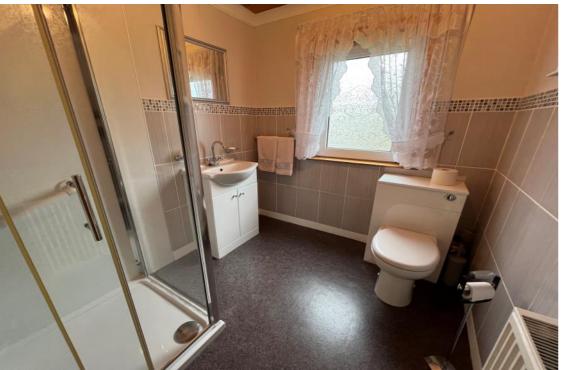

**Bathroom** 

2.36m (7'9") x 1.97m (6'6")

Vinyl flooring. WC. WHB. Shower cubicle housing an electric shower. Radiator.

Bedroom 1

4.38m (14'4") x 3.33m (10'11")

Fitted carpet. UPVC double glazed window. Radiator.