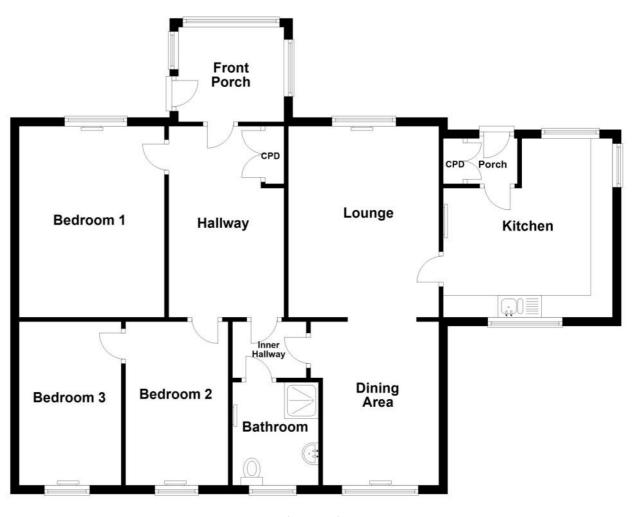

**Front Porch** 

2.42m (7'11") x 2.17m (7'1")

Vinyl flooring. Wooden panel walls. UPVC double glazed windows. Space for white goods.

Floorplan

Prospective purchasers are advised to note formal interest with Ken Macdonald & Co as soon as possible after viewing in order that they may be informed of any closing date.