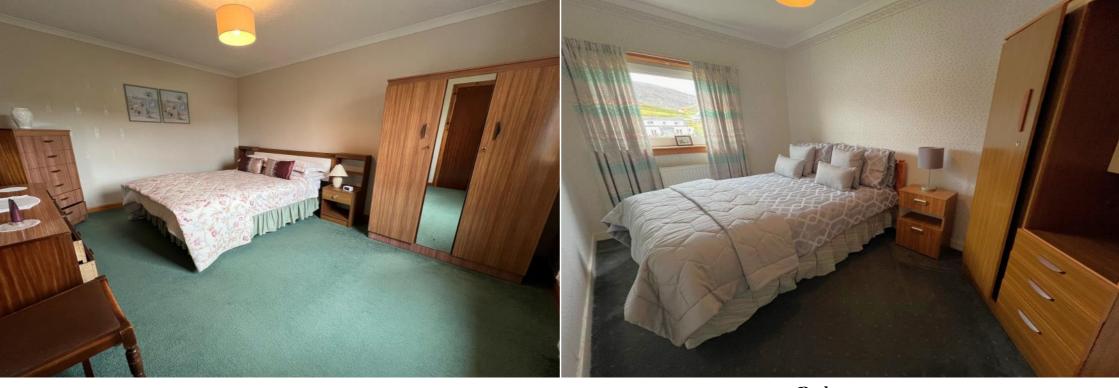

**Bathroom** 

2.36m (7'9") x 1.97m (6'6")

Vinyl flooring. WC. WHB. Shower cubicle housing an electric shower. Radiator.

Bedroom 1

4.38m (14'4") x 3.33m (10'11")

Fitted carpet. UPVC double glazed window. Radiator.

 ${\bf Bedroom~2}$ 

3.75m (12'4") x 2.35m (7'9")

Fitted carpet. UPVC double glazed window. Radiator.

Bedroom 3

3.73m (12'3") x 2.34m (7'8")

Fitted carpet. UPVC double glazed window. Radiator.

Hallway

4.38m (14'4") x 2.64m (8'8") max