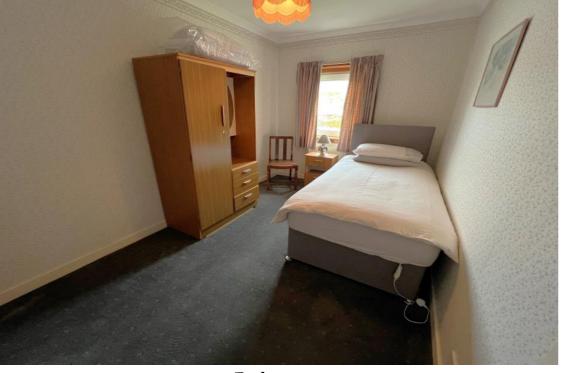

 ${\bf Bedroom~2}$ 

3.75m (12'4") x 2.35m (7'9")

Fitted carpet. UPVC double glazed window. Radiator.

Bedroom 3

3.73m (12'3") x 2.34m (7'8")

Fitted carpet. UPVC double glazed window. Radiator.

Hallway

4.38m (14'4") x 2.64m (8'8") max