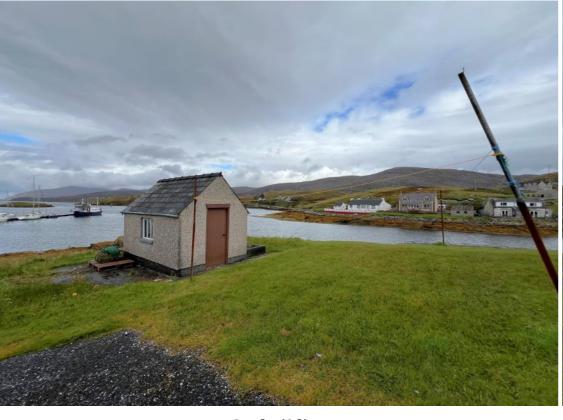

## Description

The property is set against a stunning rural backdrop which offers serene views of the rugged landscape and the harbour. Surrounding the cottage are easily maintained garden grounds which are perfect for enjoying the calm surroundings.

Located on the peaceful Isle of Scalpay, there is a community centre and post office nearby and approximately 8 miles away is the town of Tarbert which also provides a range of amenities including, restaurants, school, healthcare and travel links.

Outbuilding

**Harbour View** 

Side Aspect Garden

Porch

1.15m (3'9") x 1.04m (3'5")

Laminate flooring. Built in cupboard storage space.

Kitchen

4.10m (13'5") max x 3.88m (12'9")