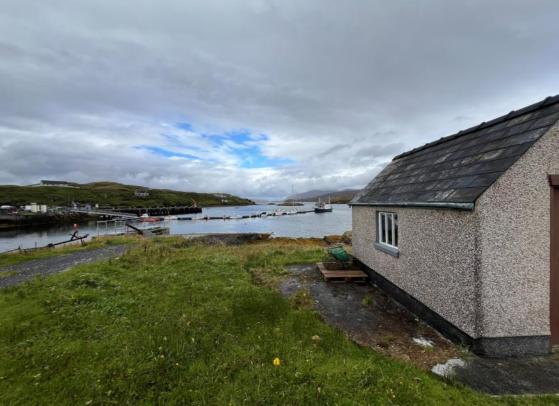

## Description

The property is set against a stunning rural backdrop which offers serene views of the rugged landscape and the harbour. Surrounding the cottage are easily maintained garden grounds which are perfect for enjoying the calm surroundings.

Located on the peaceful Isle of Scalpay, there is a community centre and post office nearby and approximately 8 miles away is the town of Tarbert which also provides a range of amenities including, restaurants, school, healthcare and travel links.

Outbuilding

**Harbour View** 

Side Aspect Garden

Porch

1.15m (3'9") x 1.04m (3'5")

Laminate flooring. Built in cupboard storage space.

Kitchen

4.10m (13'5") max x 3.88m (12'9")