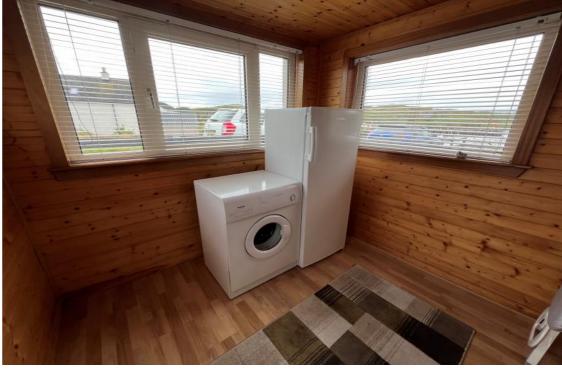

Laminate flooring. Wooden panel walls. Fitted wall and floor units. One and a half bowl stainless steel sink. Space for white goods. UPVC double glazed windows. Radiator.

Lounge

4.40m (14'5") x 3.45m (11'4")

**Front Porch** 

2.42m (7'11") x 2.17m (7'1")

Vinyl flooring. Wooden panel walls. UPVC double glazed windows. Space for white goods.

Floorplan

Prospective purchasers are advised to note formal interest with Ken Macdonald & Co as soon as possible after viewing in order that they may be informed of any closing date.