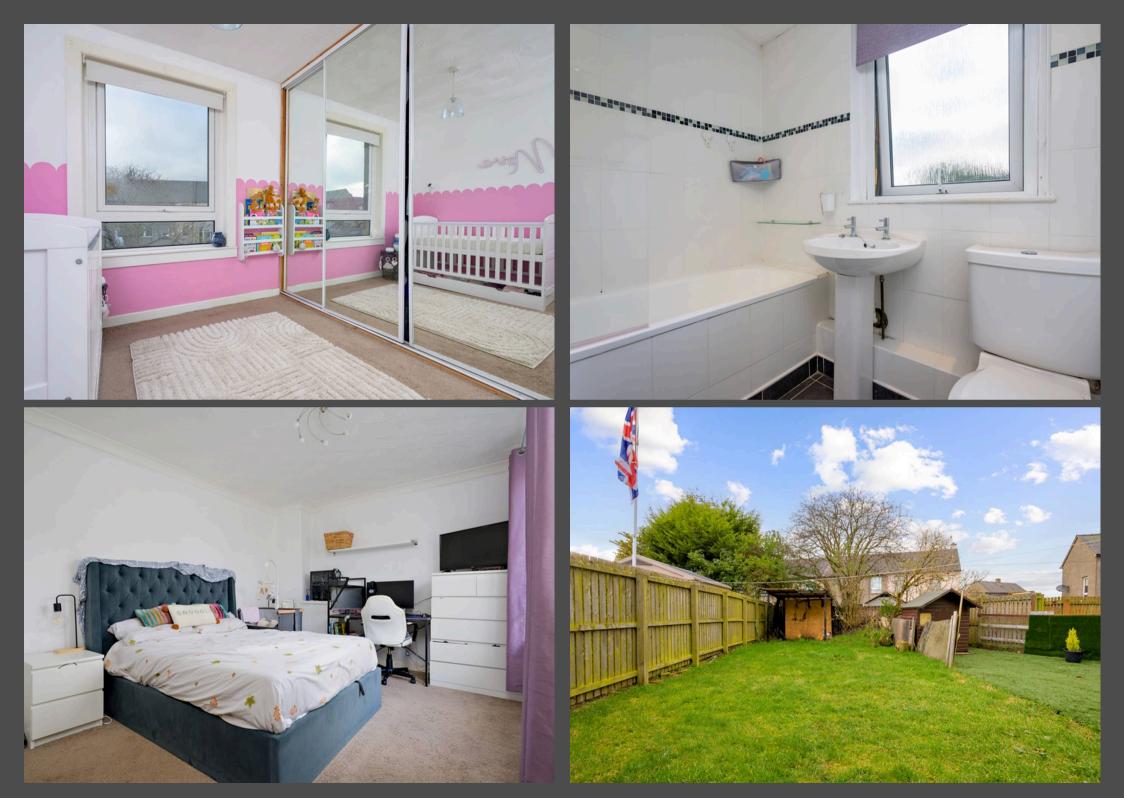

Upstairs, two generously sized double bedrooms provide ample living space. The primary bedroom features a convenient alcove perfect for a walk-in wardrobe, while the second bedroom includes a large built-in mirrored wardrobe. The home's large windows allow natural light to flow throughout, enhancing the bright and airy feel. Completing the upper level is a fully tiled bathroom with both a bath and shower, offering functionality and style.

Beyond the kitchen, a practical utility room offers additional storage options, including a large cupboard suitable as a pantry. This space also provides direct access to the west-facing rear garden, ideal for enjoying evening sun.