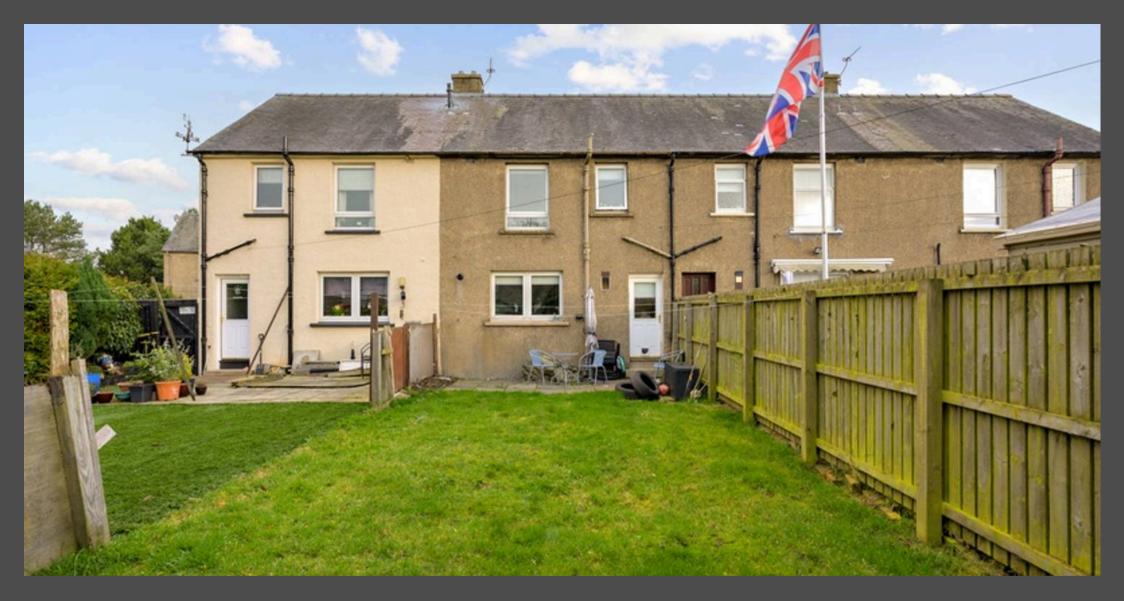

Beyond the kitchen, a practical utility room offers additional storage options, including a large cupboard suitable as a pantry. This space also provides direct access to the west-facing rear garden, ideal for enjoying evening sun.