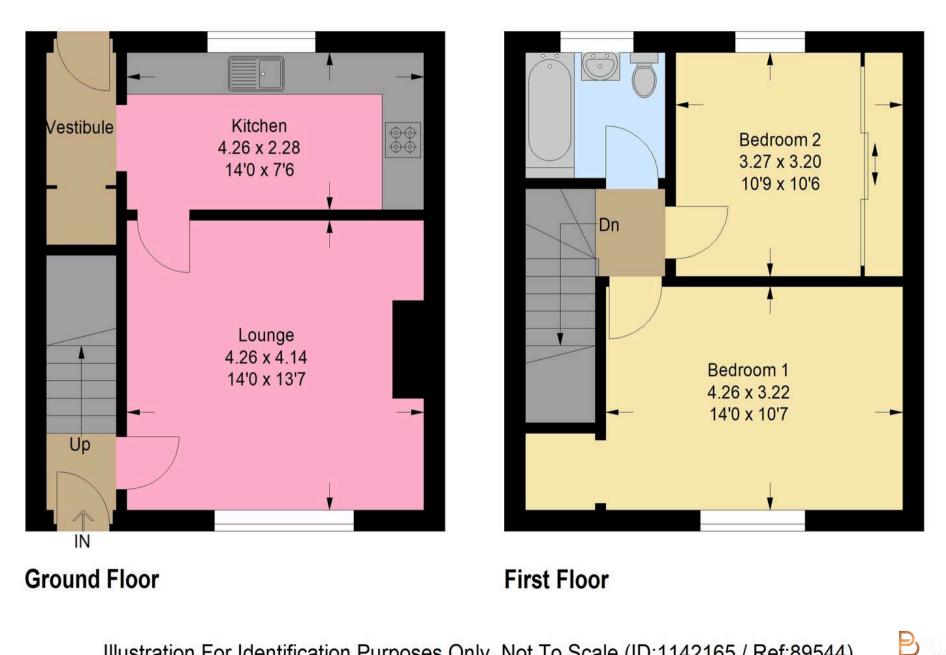

## Armadale, Armadale

This two-bedroom mid-terrace home, located in the heart of Armadale, offers a unique feature for the street of a private driveway, adding convenience and exclusivity.

As you enter the property, you're welcomed by a spacious and bright modern living room, elegantly styled in grey and white, creating a contemporary yet cosy ambiance. The living room flows seamlessly into the kitchen which is finished with chic white cabinetry and contrasting wooden worktops for a warm, modern touch, this kitchen consists of an integrated hob and oven, ample storage, and a sleek overhead extractor.

Beyond the kitchen, a practical utility room offers additional storage options, including a large cupboard suitable as a pantry. This space also provides direct access to the west-facing rear garden, ideal for enjoying evening sun.

Upstairs, two generously sized double bedrooms provide ample living space. The primary bedroom features a convenient alcove perfect for a walk-in wardrobe, while the second bedroom includes a large built-in mirrored wardrobe. The home's large windows allow natural light to flow throughout, enhancing the bright and airy feel. Completing the upper level is a fully tiled bathroom with both a bath and shower, offering functionality and style.

Approximate Gross Internal Area = 71.1 sq m / 765 sq ft

Illustration For Identification Purposes Only. Not To Scale (ID:1142165 / Ref:89544)