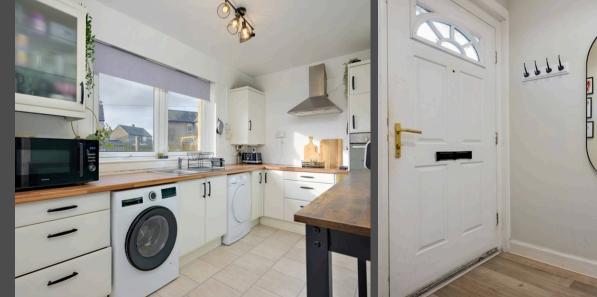

Beyond the kitchen, a practical utility room offers additional storage options, including a large cupboard suitable as a pantry. This space also provides direct access to the west-facing rear garden, ideal for enjoying evening sun.