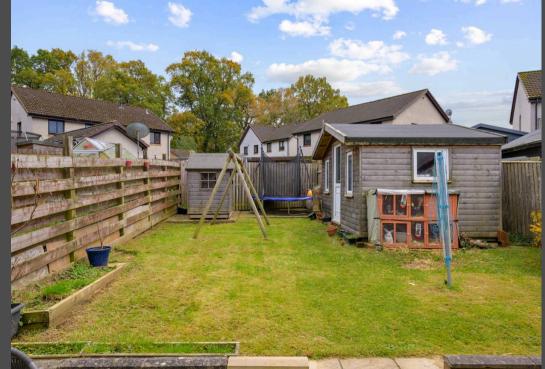

To the rear, a spacious southwest-facing garden captures sunlight throughout the day, providing a perfect outdoor retreat for relaxing or entertaining. Additionally, a powered outhouse has been added, offering a flexible space that can serve as a workshop, home gym, or additional storage.