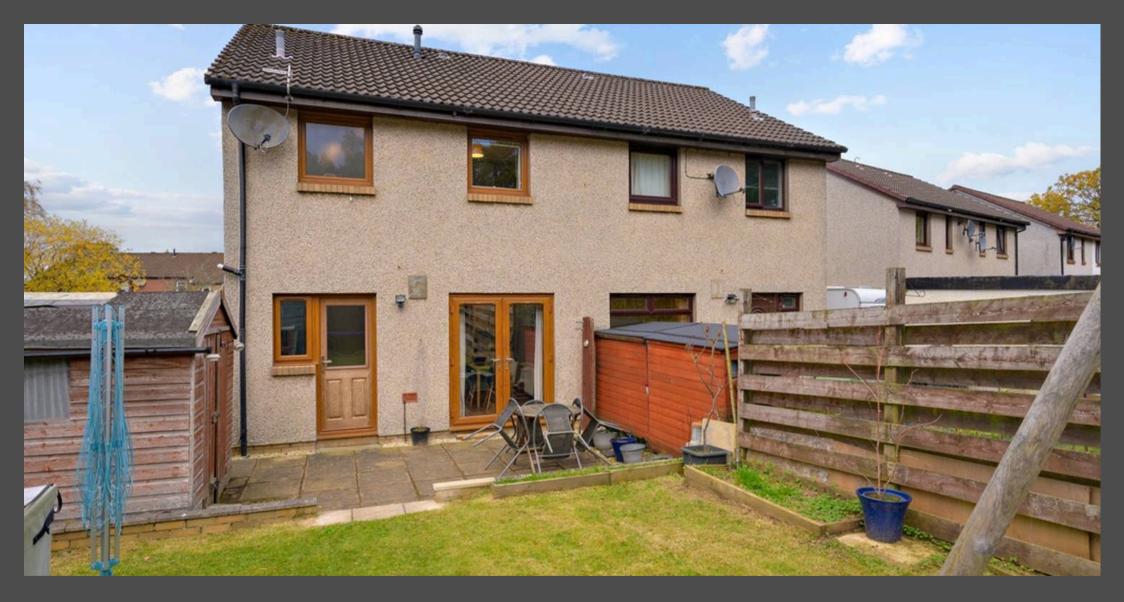

To the rear, a spacious southwest-facing garden captures sunlight throughout the day, providing a perfect outdoor retreat for relaxing or entertaining. Additionally, a powered outhouse has been added, offering a flexible space that can serve as a workshop, home gym, or additional storage.