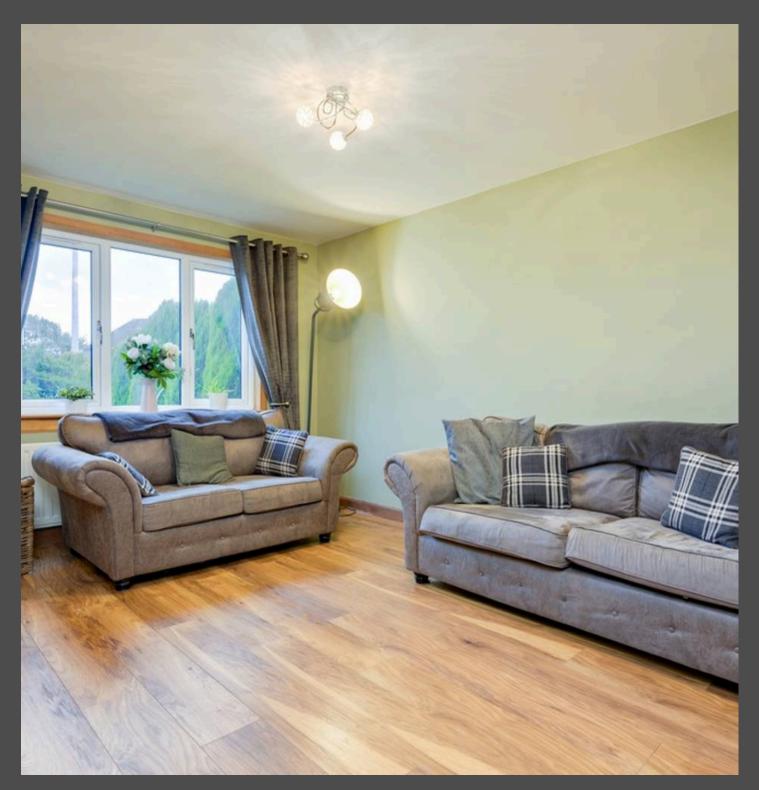

Upon entering, you're welcomed by a spacious ground floor with a warm, open layout. The large living room flows seamlessly into the upgraded kitchen and dining area, creating an ideal space for both everyday living and entertaining.

The ground level is fitted with real oak wood flooring, adding a touch of elegance and durability. The kitchen, upgraded just eight years ago, comes equipped with great storage solutions, and plenty of workspace, making it both functional and stylish.