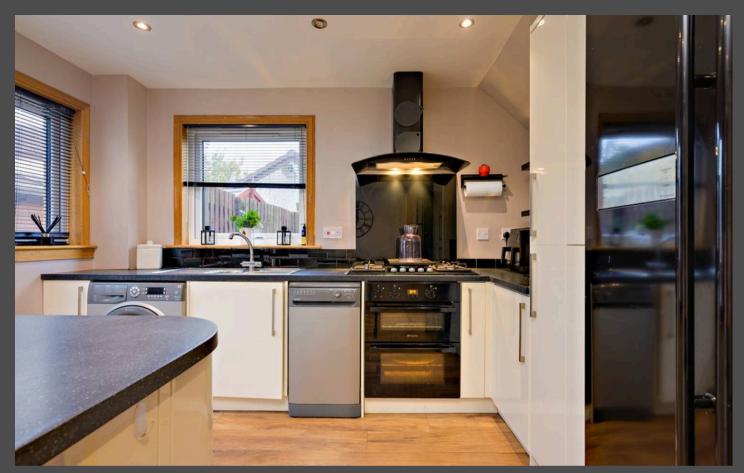

The ground level is fitted with real oak wood flooring, adding a touch of elegance and durability. The kitchen, upgraded just eight years ago, comes equipped with great storage solutions, and plenty of workspace, making it both functional and stylish.