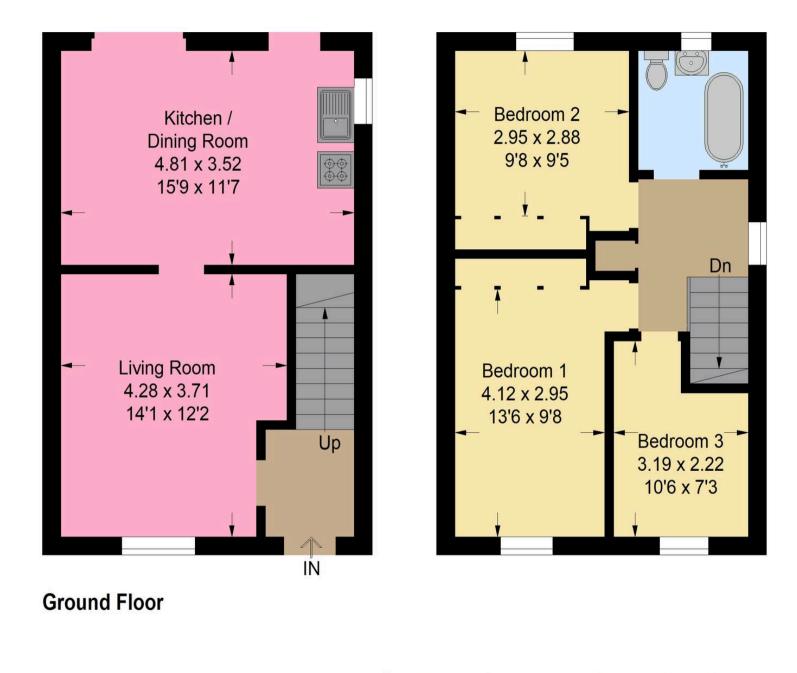

### Approximate Gross Internal Area = 76.6 sq m / 825 sq ft

Illustration For Identification Purposes Only. Not To Scale (ID:1141805 / Ref:89541)