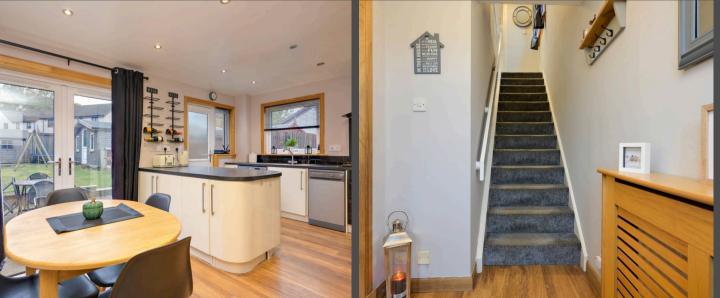

Upon entering, you're welcomed by a spacious ground floor with a warm, open layout. The large living room flows seamlessly into the upgraded kitchen and dining area, creating an ideal space for both everyday living and entertaining.

The ground level is fitted with real oak wood flooring, adding a touch of elegance and durability. The kitchen, upgraded just eight years ago, comes equipped with great storage solutions, and plenty of workspace, making it both functional and stylish.