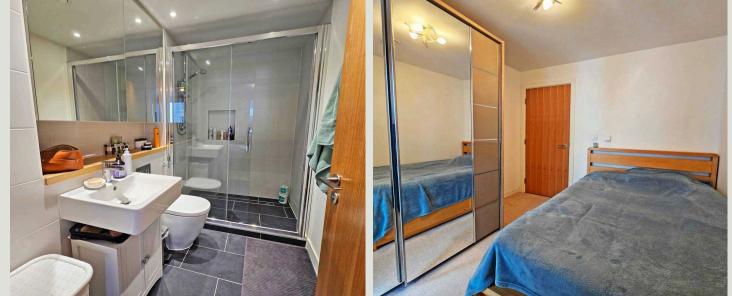

#### **En-Suite**

A stunning white suite to complementary tiled walls, contrasting tiled floor. Double width walk in shower cubicle, concealed cistern W.C. floating wash hand basin. Towel rail, fitted medicine cabinet with mirrored front.

#### Bedroom Two

9' 10" x 9' 0" (3.00m x 2.74m) Sliding patio doors to balcony, under floor heating.