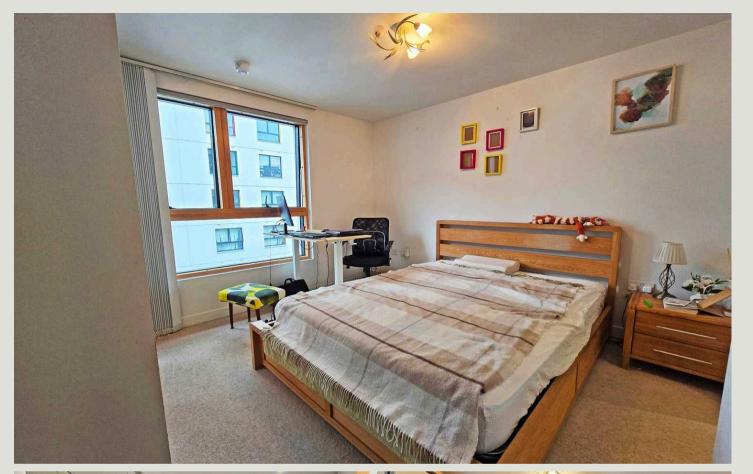

#### **Bedroom One**

12' 1" x 11' 1" (3.68m x 3.38m)

Window overlooking court yard, under floor heating, built in wardrobes, door to en-suite.

#### Bedroom Two

9' 10" x 9' 0" (3.00m x 2.74m) Sliding patio doors to balcony, under floor heating.