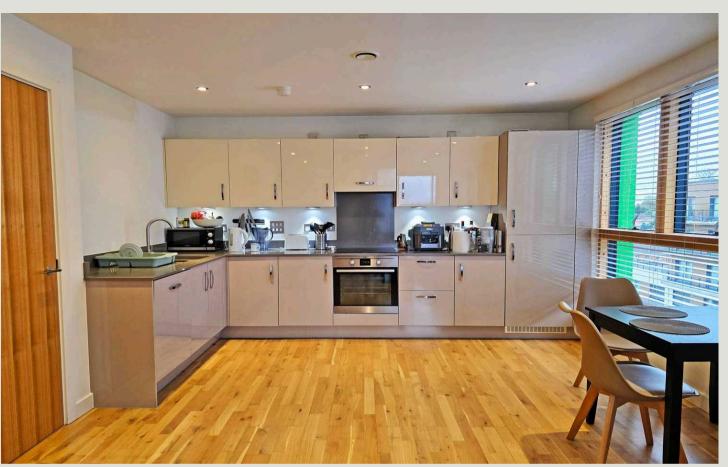

#### Kitchen

A beautiful integrated kitchen, finished with a range of high gloss units with stone work tops over. Inset sink, built in oven and hob with hood over, integrated dishwasher, integrated Fridge and Freezer.