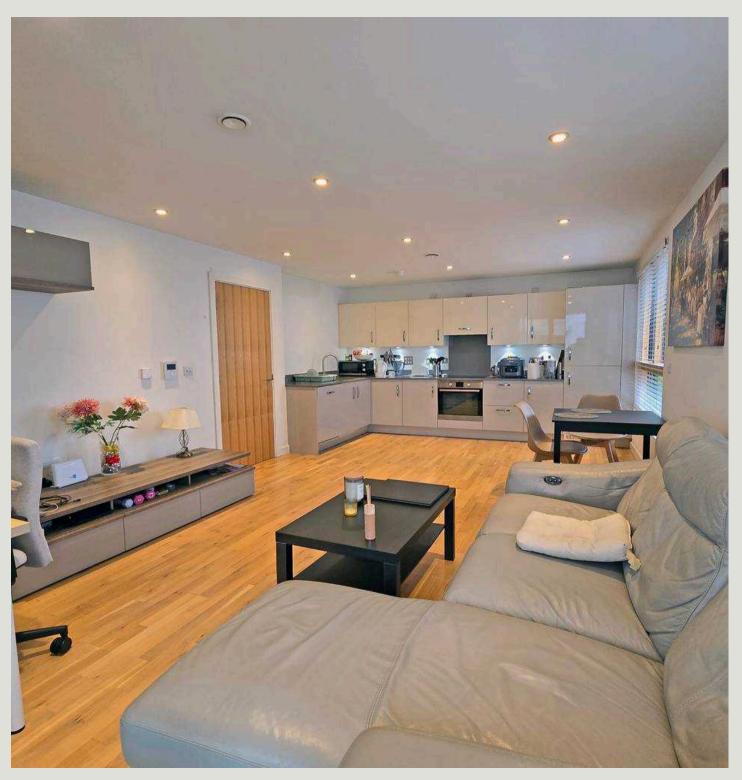

### Living Room

21' 0" x 12' 0" (6.40m x 3.66m)

A light and bright room, with two windows to side, patio doors to balcomy allowing natural light to flood in. Engineered wood flooring, ceiling spots, under floor heating. Open plan living to kitchen area.

#### Kitchen

A beautiful integrated kitchen, finished with a range of high gloss units with stone work tops over. Inset sink, built in oven and hob with hood over, integrated dishwasher, integrated Fridge and Freezer.