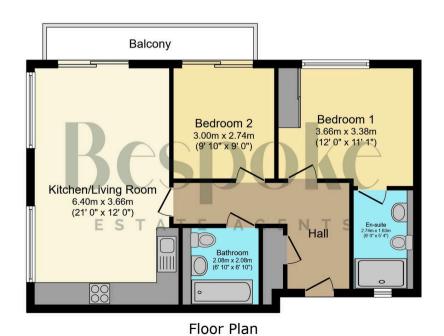

### Living Room

21' 0" x 12' 0" (6.40m x 3.66m)

A light and bright room, with two windows to side, patio doors to balcomy allowing natural light to flood in. Engineered wood flooring, ceiling spots, under floor heating. Open plan living to kitchen area.

#### **Bedroom One**

12' 1" x 11' 1" (3.68m x 3.38m)

Window overlooking court yard, under floor heating, built in wardrobes, door to en-suite.

#### **En-Suite**

A stunning white suite to complementary tiled walls, contrasting tiled floor. Double width walk in shower cubicle, concealed cistern W.C. floating wash hand basin. Towel rail, fitted medicine cabinet with mirrored front.

#### Bedroom Two

9' 10" x 9' 0" (3.00m x 2.74m) Sliding patio doors to balcony, under floor heating.

### Bathroom

A fitted white suite with enclosed bath, shower screen and shower over, floating sink unit, concealed cistern W.C. complementary tiled walls and tiled floor, towel rail.

## Balcony

A superb private balcony, to sit, relax, with views to the town centre and over the communal garden.

### SECURE GATED

1 Parking Space

Secure under croft allocated parking.

This floor plan is for illustrative purposes only. It is not drawn to scale. Any measurements, floor areas (including any total floor area), openings and orientations are approximate. No details are guaranteed, they cannot be relied upon for any purpose and do not form any part of any agreement. No liability is taken for any error, omission or misstatement. A party must rely upon its own inspection(s). Powered by www.Propertybox.io