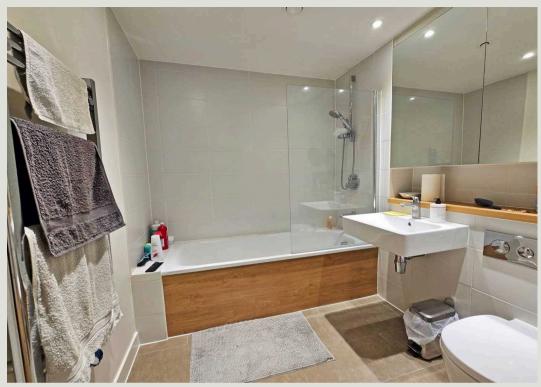

### Bathroom

A fitted white suite with enclosed bath, shower screen and shower over, floating sink unit, concealed cistern W.C. complementary tiled walls and tiled floor, towel rail.