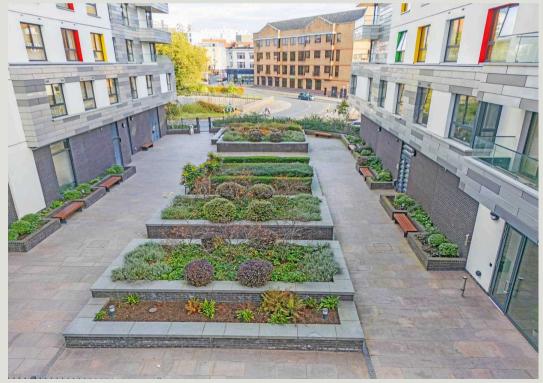

### Communal Garden

A communal garden, designed for residents and guests to enjoy. With raised shrub beds, seating areas. All fully and securely enclosed.