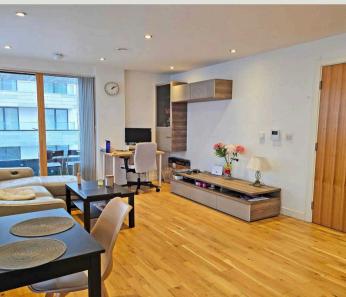

### Living Room

21' 0" x 12' 0" (6.40m x 3.66m)

A light and bright room, with two windows to side, patio doors to balcomy allowing natural light to flood in. Engineered wood flooring, ceiling spots, under floor heating. Open plan living to kitchen area.

#### Kitchen

A beautiful integrated kitchen, finished with a range of high gloss units with stone work tops over. Inset sink, built in oven and hob with hood over, integrated dishwasher, integrated Fridge and Freezer.