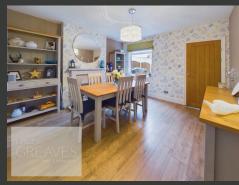

UPON ENTRY, A WELCOMING HALLWAY GUIDES YOU TO A SPACIOUS LIVING ROOM FEATURING A CHARMING FIREPLACE AND A LARGE BAY WINDOW, FILLING THE SPACE WITH NATURAL LIGHT. ADJACENT, THE DINING ROOM FLOWS SEAMLESSLY INTO A CONTEMPORARY KITCHEN, WITH UNDERFLOOR HEATING FOR ADDED WARMTH AND COMFORT. THE KITCHEN OFFERS AMPLE STORAGE, A DISHWASHER, DESIGNATED SPACE FOR A FRIDGE FREEZER, AND AN ADDITIONAL STORAGE CUPBOARD, ENSURING PRACTICALITY. FRENCH DOORS FROM THE KITCHEN OPEN ONTO THE REAR GARDEN, BLENDING INDOOR AND OUTDOOR LIVING EFFORTLESSLY.