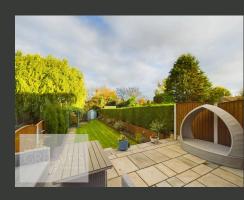

OUTSIDE, THE PROPERTY INCLUDES A FRONT DRIVEWAY, WHILE THE REAR OFFERS A PRIVATE, BEAUTIFULLY MAINTAINED GARDEN. ALONGSIDE A DISTINCT SEATING AREA AND PATIO FRAMED BY A LUSH LAWN WITH VIBRANT PLANTS AND SHRUBS, A POWERED SHED ADDS FLEXIBILITY FOR STORAGE OR WORKSPACE NEEDS.