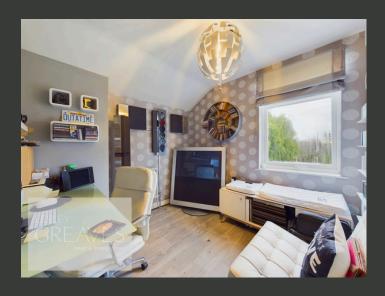

UPON ENTRY, A WELCOMING HALLWAY GUIDES YOU TO A SPACIOUS LIVING ROOM FEATURING A CHARMING FIREPLACE AND A LARGE BAY WINDOW, FILLING THE SPACE WITH NATURAL LIGHT. ADJACENT, THE DINING ROOM FLOWS SEAMLESSLY INTO A CONTEMPORARY KITCHEN, WITH UNDERFLOOR HEATING FOR ADDED WARMTH AND COMFORT. THE KITCHEN OFFERS AMPLE STORAGE, A DISHWASHER, DESIGNATED SPACE FOR A FRIDGE FREEZER, AND AN ADDITIONAL STORAGE CUPBOARD, ENSURING PRACTICALITY. FRENCH DOORS FROM THE KITCHEN OPEN ONTO THE REAR GARDEN, BLENDING INDOOR AND OUTDOOR LIVING EFFORTLESSLY.