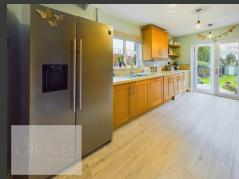

UPON ENTRY, A WELCOMING HALLWAY GUIDES YOU TO A SPACIOUS LIVING ROOM FEATURING A CHARMING FIREPLACE AND A LARGE BAY WINDOW, FILLING THE SPACE WITH NATURAL LIGHT. ADJACENT, THE DINING ROOM FLOWS SEAMLESSLY INTO A CONTEMPORARY KITCHEN, WITH UNDERFLOOR HEATING FOR ADDED WARMTH AND COMFORT. THE KITCHEN OFFERS AMPLE STORAGE, A DISHWASHER, DESIGNATED SPACE FOR A FRIDGE FREEZER, AND AN ADDITIONAL STORAGE CUPBOARD, ENSURING PRACTICALITY. FRENCH DOORS FROM THE KITCHEN OPEN ONTO THE REAR GARDEN, BLENDING INDOOR AND OUTDOOR LIVING EFFORTLESSLY.