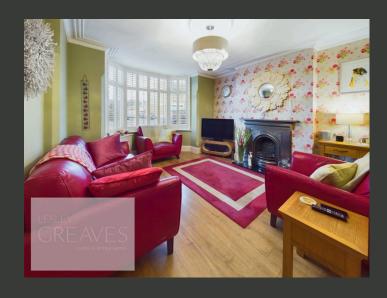

UPON ENTRY, A WELCOMING HALLWAY GUIDES YOU TO A SPACIOUS LIVING ROOM FEATURING A CHARMING FIREPLACE AND A LARGE BAY WINDOW, FILLING THE SPACE WITH NATURAL LIGHT. ADJACENT, THE DINING ROOM FLOWS SEAMLESSLY INTO A CONTEMPORARY KITCHEN, WITH UNDERFLOOR HEATING FOR ADDED WARMTH AND COMFORT. THE KITCHEN OFFERS AMPLE STORAGE, A DISHWASHER, DESIGNATED SPACE FOR A FRIDGE FREEZER, AND AN ADDITIONAL STORAGE CUPBOARD, ENSURING PRACTICALITY. FRENCH DOORS FROM THE KITCHEN OPEN ONTO THE REAR GARDEN, BLENDING INDOOR AND OUTDOOR LIVING EFFORTLESSLY.