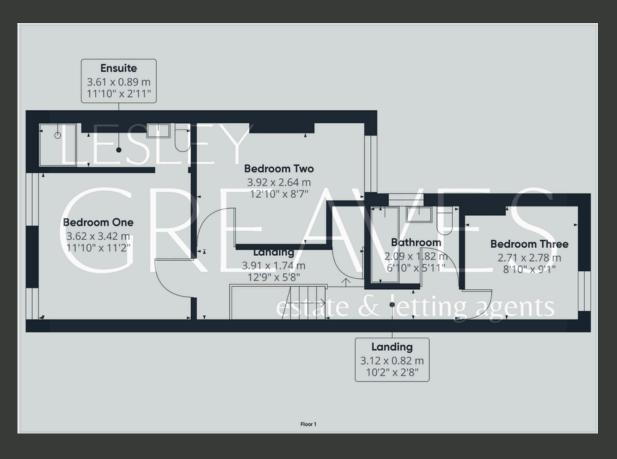

THE UPPER FLOOR COMPRISES TWO GENEROUS DOUBLE BEDROOMS AND A SINGLE BEDROOM. THE MASTER SUITE INCLUDES AN ENSUITE SHOWER ROOM FOR ADDED PRIVACY AND CONVENIENCE. THE LANDING FEATURES ADDITIONAL STORAGE, PROVIDING FURTHER PRACTICAL SPACE.