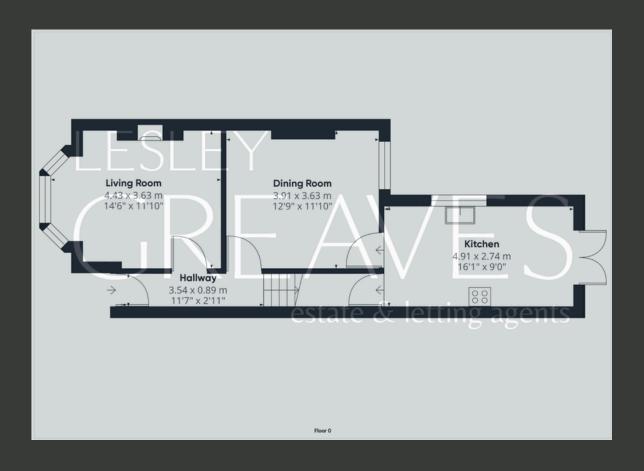

UPON ENTRY, A WELCOMING HALLWAY GUIDES YOU TO A SPACIOUS LIVING ROOM FEATURING A CHARMING FIREPLACE AND A LARGE BAY WINDOW, FILLING THE SPACE WITH NATURAL LIGHT. ADJACENT, THE DINING ROOM FLOWS SEAMLESSLY INTO A CONTEMPORARY KITCHEN, WITH UNDERFLOOR HEATING FOR ADDED WARMTH AND COMFORT. THE KITCHEN OFFERS AMPLE STORAGE, A DISHWASHER, DESIGNATED SPACE FOR A FRIDGE FREEZER, AND AN ADDITIONAL STORAGE CUPBOARD, ENSURING PRACTICALITY. FRENCH DOORS FROM THE KITCHEN OPEN ONTO THE REAR GARDEN, BLENDING INDOOR AND OUTDOOR LIVING EFFORTLESSLY.