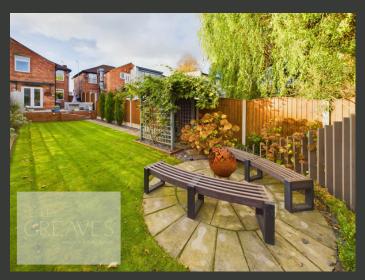

OUTSIDE, THE PROPERTY INCLUDES A FRONT DRIVEWAY, WHILE THE REAR OFFERS A PRIVATE, BEAUTIFULLY MAINTAINED GARDEN. ALONGSIDE A DISTINCT SEATING AREA AND PATIO FRAMED BY A LUSH LAWN WITH VIBRANT PLANTS AND SHRUBS, A POWERED SHED ADDS FLEXIBILITY FOR STORAGE OR WORKSPACE NEEDS.