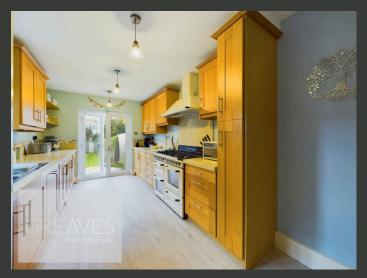

UPON ENTRY, A WELCOMING HALLWAY GUIDES YOU TO A SPACIOUS LIVING ROOM FEATURING A CHARMING FIREPLACE AND A LARGE BAY WINDOW, FILLING THE SPACE WITH NATURAL LIGHT. ADJACENT, THE DINING ROOM FLOWS SEAMLESSLY INTO A CONTEMPORARY KITCHEN, WITH UNDERFLOOR HEATING FOR ADDED WARMTH AND COMFORT. THE KITCHEN OFFERS AMPLE STORAGE, A DISHWASHER, DESIGNATED SPACE FOR A FRIDGE FREEZER, AND AN ADDITIONAL STORAGE CUPBOARD, ENSURING PRACTICALITY. FRENCH DOORS FROM THE KITCHEN OPEN ONTO THE REAR GARDEN, BLENDING INDOOR AND OUTDOOR LIVING EFFORTLESSLY.