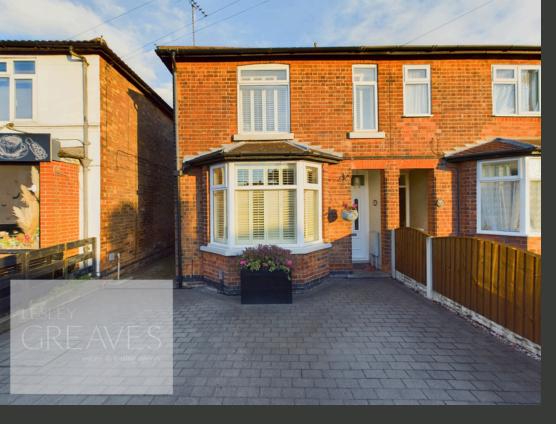

## £300,000-£325,000

**Guide Price** 

MAIN ROAD GEDLING

- TWO RECEPTION ROOMS
- MODERN KITCHEN
- THREE BEDROOMS
- ENSUITE TO MAIN BEDROOM
- DRIVEWAY
- EPC D

## Well Presented Three-Bedroom Semi-Detached Home

THIS WELL PRESENTED, THREE-BEDROOM SEMI-DETACHED HOUSE OFFERS COMFORTABLE LIVING WITH TWO RECEPTION ROOMS IN A SOUGHT-AFTER AREA KNOWN FOR ITS EASY ACCESS TO SHOPS, RESTAURANTS, SCHOOLS, AND CONVENIENT TRANSPORT LINKS.

OUTSIDE, THE PROPERTY INCLUDES A FRONT DRIVEWAY, WHILE THE REAR OFFERS A PRIVATE, BEAUTIFULLY MAINTAINED GARDEN. ALONGSIDE A DISTINCT SEATING AREA AND PATIO FRAMED BY A LUSH LAWN WITH VIBRANT PLANTS AND SHRUBS, A POWERED SHED ADDS FLEXIBILITY FOR STORAGE OR WORKSPACE NEEDS.