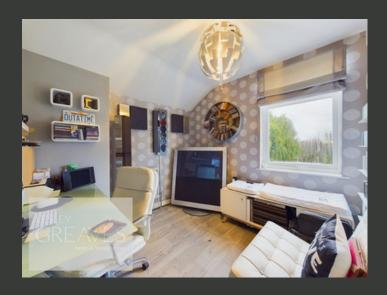

UPON ENTRY, A WELCOMING HALLWAY GUIDES YOU TO A SPACIOUS LIVING ROOM FEATURING A CHARMING FIREPLACE AND A LARGE BAY WINDOW, FILLING THE SPACE WITH NATURAL LIGHT. ADJACENT, THE DINING ROOM FLOWS SEAMLESSLY INTO A CONTEMPORARY KITCHEN, WITH UNDERFLOOR HEATING FOR ADDED WARMTH AND COMFORT. THE KITCHEN OFFERS AMPLE STORAGE, A DISHWASHER, DESIGNATED SPACE FOR A FRIDGE FREEZER, AND AN ADDITIONAL STORAGE CUPBOARD, ENSURING PRACTICALITY. FRENCH DOORS FROM THE KITCHEN OPEN ONTO THER REAR GARDEN, BLENDING INDOOR AND OUTDOOR EFFORTLESSLY.