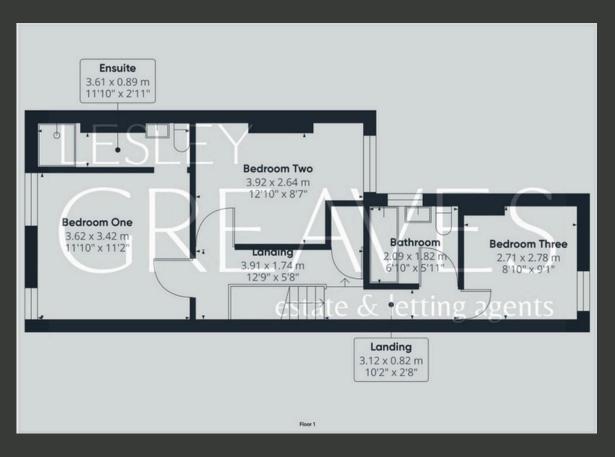

THE UPPER FLOOR COMPRISES TWO GENEROUS DOUBLE BEDROOMS AND A SINGLE BEDROOM. THE MASTER SUITE INCLUDES AN ENSUITE SHOWER ROOM FOR FOR ADDED PRIVACY AND CONVENIENCE. THE LANDING FEATURES ADDITIONAL STORAGE, PROVIDING FURTHER PRACTICAL SPACE.