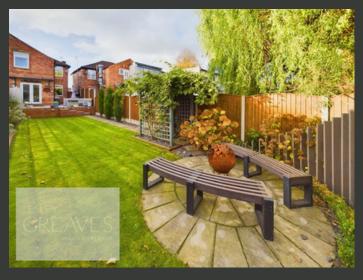

OUTSIDE, THE PROPERTY INCLUDES A FRONT DRIVEWAY, WHILE THE REAR OFFERS A PRIVATE, BEAUTIFULLY MAINTAINED GARDEN. ALONGSIDE A DISTINCT SEATING AREA AND PATIO FRAMED BY A LUSH LAWN WITH VIBRANT PLANTS AND SHRUBS, A POWERED SHED ADDS FLEXIBILITY FOR STORAGE OR WORKSPACE NEEDS.