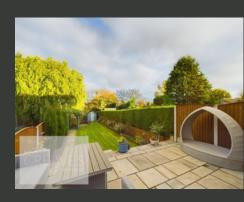

OUTSIDE, THE PROPERTY INCLUDES A FRONT DRIVEWAY, WHILE THE REAR OFFERS A PRIVATE, BEAUTIFULLY MAINTAINED GARDEN. ALONGSIDE A DISTINCT SEATING AREA AND PATIO FRAMED BY A LUSH LAWN WITH VIBRANT PLANTS AND SHRUBS, A POWERED SHED ADDS FLEXIBILITY FOR STORAGE OR WORKSPACE NEEDS.