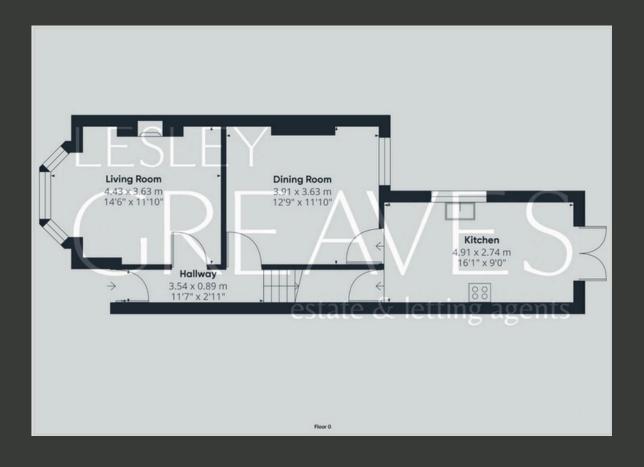

UPON ENTRY, A WELCOMING HALLWAY GUIDES YOU TO A SPACIOUS LIVING ROOM FEATURING A CHARMING FIREPLACE AND A LARGE BAY WINDOW, FILLING THE SPACE WITH NATURAL LIGHT. ADJACENT, THE DINING ROOM FLOWS SEAMLESSLY INTO A CONTEMPORARY KITCHEN, WITH UNDERFLOOR HEATING FOR ADDED WARMTH AND COMFORT. THE KITCHEN OFFERS AMPLE STORAGE, A DISHWASHER, DESIGNATED SPACE FOR A FRIDGE FREEZER, AND AN ADDITIONAL STORAGE CUPBOARD, ENSURING PRACTICALITY. FRENCH DOORS FROM THE KITCHEN OPEN ONTO THER REAR GARDEN, BLENDING INDOOR AND OUTDOOR EFFORTLESSLY.