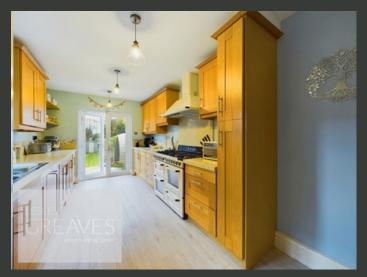

UPON ENTRY, A WELCOMING HALLWAY GUIDES YOU TO A SPACIOUS LIVING ROOM FEATURING A CHARMING FIREPLACE AND A LARGE BAY WINDOW, FILLING THE SPACE WITH NATURAL LIGHT. ADJACENT, THE DINING ROOM FLOWS SEAMLESSLY INTO A CONTEMPORARY KITCHEN, WITH UNDERFLOOR HEATING FOR ADDED WARMTH AND COMFORT. THE KITCHEN OFFERS AMPLE STORAGE, A DISHWASHER, DESIGNATED SPACE FOR A FRIDGE FREEZER, AND AN ADDITIONAL STORAGE CUPBOARD, ENSURING PRACTICALITY. FRENCH DOORS FROM THE KITCHEN OPEN ONTO THER REAR GARDEN, BLENDING INDOOR AND OUTDOOR EFFORTLESSLY.