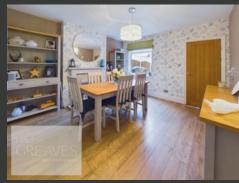

UPON ENTRY, A WELCOMING HALLWAY GUIDES YOU TO A SPACIOUS LIVING ROOM FEATURING A CHARMING FIREPLACE AND A LARGE BAY WINDOW, FILLING THE SPACE WITH NATURAL LIGHT. ADJACENT, THE DINING ROOM FLOWS SEAMLESSLY INTO A CONTEMPORARY KITCHEN, WITH UNDERFLOOR HEATING FOR ADDED WARMTH AND COMFORT. THE KITCHEN OFFERS AMPLE STORAGE, A DISHWASHER, DESIGNATED SPACE FOR A FRIDGE FREEZER, AND AN ADDITIONAL STORAGE CUPBOARD, ENSURING PRACTICALITY. FRENCH DOORS FROM THE KITCHEN OPEN ONTO THER REAR GARDEN, BLENDING INDOOR AND OUTDOOR EFFORTLESSLY.