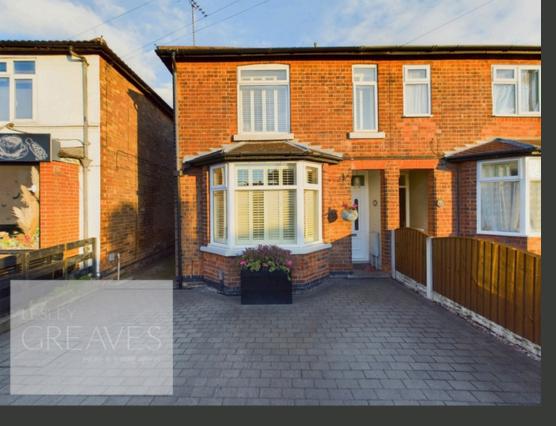

## £300,000

Guide Price MAIN ROAD GEDLING

- SEMI-DETACHED HOME
- TWO RECEPTION ROOMS
- MODERN KITCHEN
- THREE BEDROOMS
- ENSUITE TO MAIN BEDROOM
- DRIVEWAY
- . EPC D

## Well Presented Three-Bedroom Semi-Detached Home

THIS CHARMING AND WELL-MAINTAINED THREE-BEDROOM SEMI-DETACHED HOME ENJOYS A PRIME LOCATION CLOSE TO SHOPS, RESTAURANTS, TOP-RATED SCHOOLS, AND EXCELLENT TRANSPORT CONNECTIONS. FEATURING TWO VERSATILE RECEPTION ROOMS, IT PROVIDES A COMFORTABLE AND CONVENIENT LIFESTYLE FOR FAMILIES OR PROFESSIONALS ALIKE.

OUTSIDE, THE PROPERTY INCLUDES A FRONT DRIVEWAY, WHILE THE REAR OFFERS A PRIVATE, BEAUTIFULLY MAINTAINED GARDEN. ALONGSIDE A DISTINCT SEATING AREA AND PATIO FRAMED BY A LUSH LAWN WITH VIBRANT PLANTS AND SHRUBS, A POWERED SHED ADDS FLEXIBILITY FOR STORAGE OR WORKSPACE NEEDS.