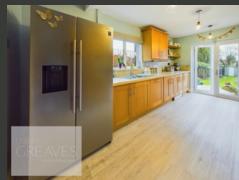

UPON ENTRY, A WELCOMING HALLWAY GUIDES YOU TO A SPACIOUS LIVING ROOM FEATURING A CHARMING FIREPLACE AND A LARGE BAY WINDOW, FILLING THE SPACE WITH NATURAL LIGHT. ADJACENT, THE DINING ROOM FLOWS SEAMLESSLY INTO A CONTEMPORARY KITCHEN, WITH UNDERFLOOR HEATING FOR ADDED WARMTH AND COMFORT. THE KITCHEN OFFERS AMPLE STORAGE, A DISHWASHER, DESIGNATED SPACE FOR A FRIDGE FREEZER, AND AN ADDITIONAL STORAGE CUPBOARD, ENSURING PRACTICALITY. FRENCH DOORS FROM THE KITCHEN OPEN ONTO THER REAR GARDEN, BLENDING INDOOR AND OUTDOOR EFFORTLESSLY.