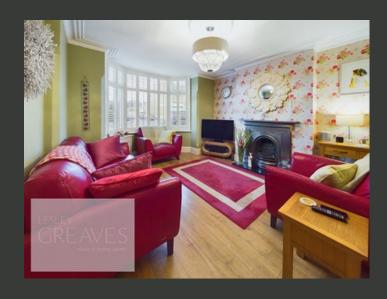

UPON ENTRY, A WELCOMING HALLWAY GUIDES YOU TO A SPACIOUS LIVING ROOM FEATURING A CHARMING FIREPLACE AND A LARGE BAY WINDOW, FILLING THE SPACE WITH NATURAL LIGHT. ADJACENT, THE DINING ROOM FLOWS SEAMLESSLY INTO A CONTEMPORARY KITCHEN, WITH UNDERFLOOR HEATING FOR ADDED WARMTH AND COMFORT. THE KITCHEN OFFERS AMPLE STORAGE, A DISHWASHER, DESIGNATED SPACE FOR A FRIDGE FREEZER, AND AN ADDITIONAL STORAGE CUPBOARD, ENSURING PRACTICALITY. FRENCH DOORS FROM THE KITCHEN OPEN ONTO THER REAR GARDEN, BLENDING INDOOR AND OUTDOOR EFFORTLESSLY.