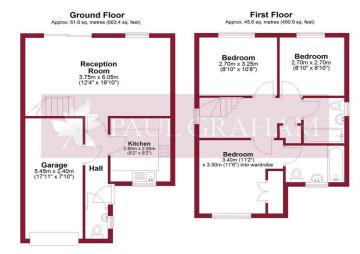

Total area: approx. 107.2 sq. metres (1154.3 sq. feet) oduced in accordance with RICS Property Measurement Standards incor Property Measurement Standards. Produced for Paul Graham. Plan produced using PlanUp.

### **ENTRANCE HALL**

#### **DOWNSTAIRS WC**

KITCHEN 9' 2" x 8' 2" (2.79m x 2.49m)

RECEPTION ROOM 19' 10" x 12' 4" (6.05m x 3.76m)

INTEGRAL GARAGE 17' 11" x 7' 10" (5.46m x 2.39m)

**FIRST FLOOR LANDING** 

MASTER BEDROOM 11' 6" x 11' 2" (3.51m x 3.4m)

## **EN SUITE BATHROOM**

BEDROOM 2 10' 8" x 8' 10" (3.25m x 2.69m)

BEDROOM 3 8' 10" x 8' 10" (2.69m x 2.69m)

**FAMILY BATHROOM** 

LANDSCAPED GARDENS TO REAR

## **PARKING TO FRONT**

IMP ORTANT NOTE: Paul Graham have not tested any services, heating system, appliances, fixtures or fittings. References to the tenure of a property are based on information supplied by the seller as Paul Graham have not had sight of the title documents. Neither has Paul Graham checked any existing or necessary planning consents, building regul ations or rights of way. Prospective purchasers are advised to obtain verification from their solicitor or surve yor. PLEASE NOTE: All measurements are approximate and represent the maximum dimensions of any room (into bays and alcoves) and a margin of error should be allowed.