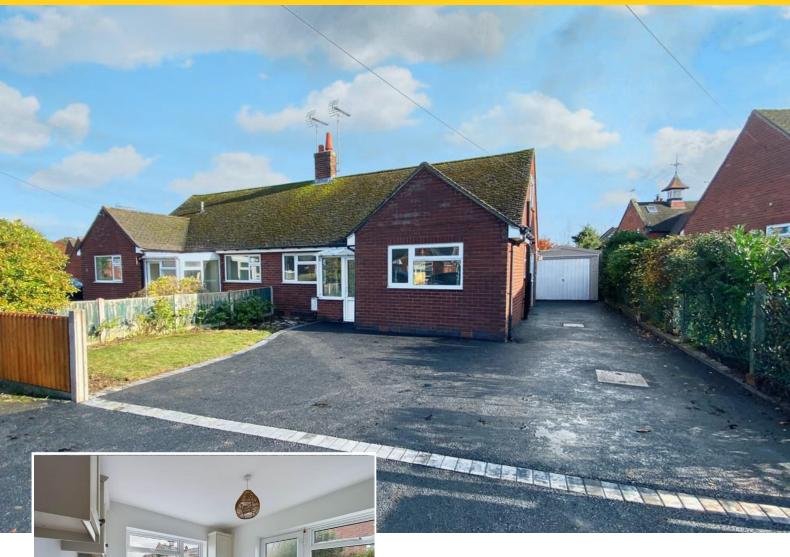

## Hawthornden Gardens Uttoxeter, ST14 7PB

Hugely impressive refurbished semi detached dormer bungalow occupying a pleasant plot and position on this highly desirable road within close proximity to amenities.

For sale with no upward chain involved, having a newly fitted kitchen, ground floor bathroom and first floor en suite, newly laid patio and re-laid garden.

Situated on the well regarded and extremely desirable road providing easy access to local amenities and the town centre with its wide range of facilities.

Outside – To the rear a new paved patio with edging leads to the good sized garden laid to lawn enclosed to three sides providing a blank canvas to landscape as you desire.

To the front is a shrubbed border and a newly laid tarmac driveway with block paved edging providing ample parking extending to the side of the home leading to the detached garage.