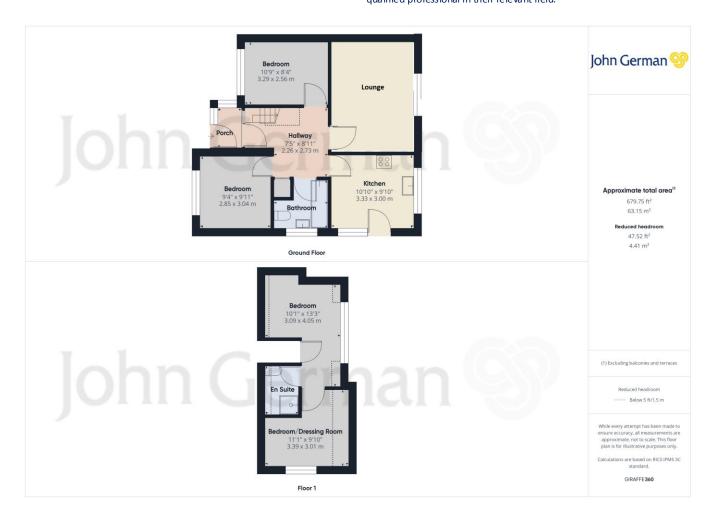

Accommodation – An enclosed porch with a part obscure double glazed door and side panel opens to the welcoming hall providing a beautiful introduction to the home with stairs rising to the first floor and quality doors opening to the spacious ground floor accommodation.

Positioned to the rear of the home is the comfortably sized lounge having wide uPVC double glazed sliding patio doors providing a view of the pleasant garden and direct access to the new patio.

The refitted kitchen has a range of base and eye level units with quality work surfaces and an inset sink unit set below the window overlooking the garden, a fitted hob with an extractor hood over and an electric oven under plus an integrated dishwasher and fridge freezer, plumbing for a washing machine and a uPVC part double glazed door and window to the side elevation.

There are two good sized bedrooms positioned to the front of the property, one of which can easily accommodate a double bed.

Completing the ground floor accommodation is the refitted family bathroom which has a white three piece suite with complementary tiled splash backs and a side facing window.

To the first floor there is a rear facing bedroom which has the benefit of a new refitted en suite shower room having a white suite with complementary tiled splash backs. A door leads to the versatile dressing room which has a side facing window, equally adept to be used as a study, bedroom for a little one or for any purpose you wish!