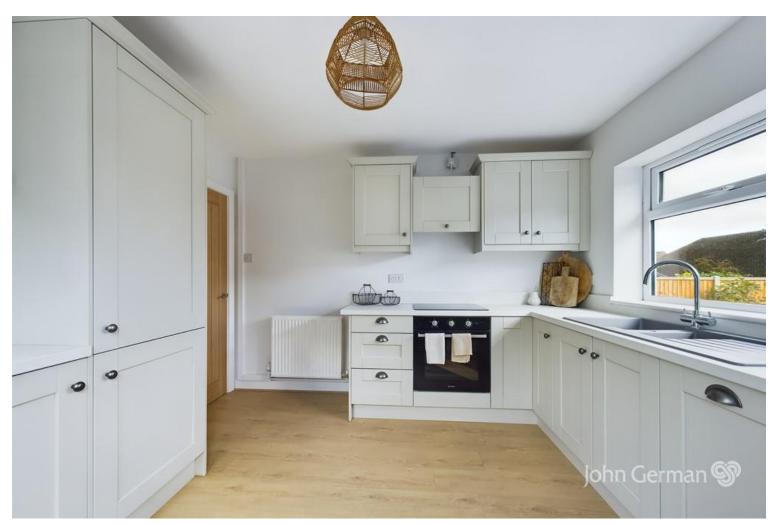

Positioned to the rear of the home is the comfortably sized lounge having wide uPVC double glazed sliding patio doors providing a view of the pleasant garden and direct access to the new patio.

The refitted kitchen has a range of base and eye level units with quality work surfaces and an inset sink unit set below the window overlooking the garden, a fitted hob with an extractor hood over and an electric oven under plus an integrated dishwasher and fridge freezer, plumbing for a washing machine and a uPVC part double glazed door and window to the side elevation.