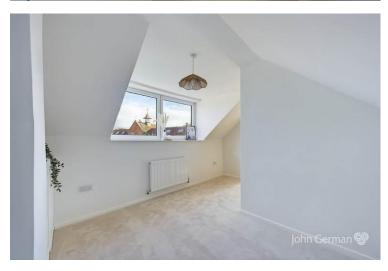

To the first floor there is a rear facing bedroom which has the benefit of a new refitted en suite shower room having a white suite with complementary tiled splash backs. A door leads to the versatile dressing room which has a side facing window, equally adept to be used as a study, bedroom for a little one or for any purpose you wish!