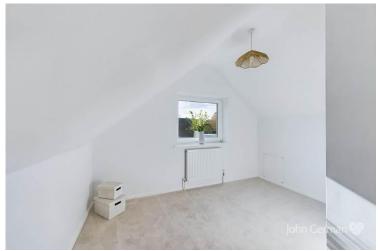

To the first floor there is a rear facing bedroom which has the benefit of a new refitted en suite shower room having a white suite with complementary tiled splash backs. A door leads to the versatile dressing room which has a side facing window, equally adept to be used as a study, bedroom for a little one or for any purpose you wish!