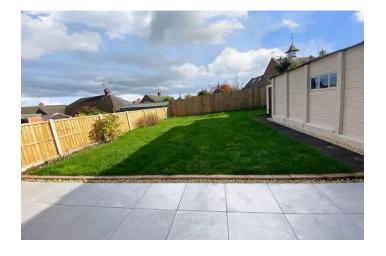

Outside – To the rear a new paved patio with edging leads to the good sized garden laid to lawn enclosed to three sides providing a blank canvas to landscape as you desire.

To the front is a shrubbed border and a newly laid tarmac driveway with block paved edging providing ample parking extending to the side of the home leading to the detached garage.