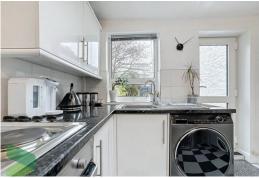

## **FULLY FITTED KITCHEN**

8' 9" x 8' 8" (2.67m x 2.64m) Wall and floor units, built-in oven, hob, stainless steel single drainer sink unit, PVC double-glazed window and door, tiled flooring, sky-light, radiator.