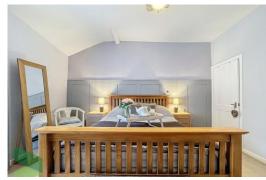

# BEDROOM 1

13' 7" x 13' 2" (4.14m x 4.01m) PVC double-glazed window, radiator, built in cupbo ard.

Tenure
Ground Rent
Council Tax Band
Local Authority
EPC Rating

Leasehold Nominal amount Band A Blackburn with Darwen Borough Council C

## BEDROOM 2

8' 6" x 7' 3" (2.59m x 2.21m) PVC double-glazed window, radiator, gas fired central heating boiler unit.