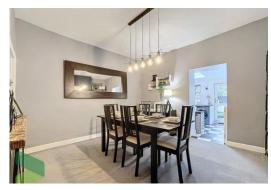

### **DINING ROOM**

14' 10" x 13' 4" (4.52m x 4.06m) Radiator, understairs storage cupboard.