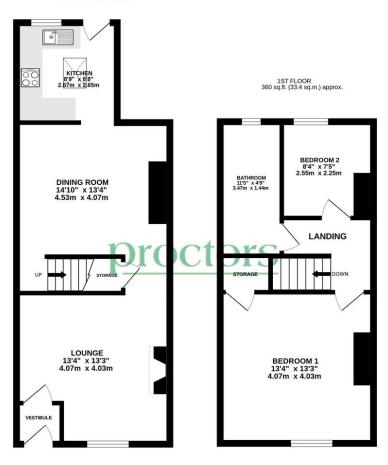

### **ACCOMMODATION**

### **ENTRANCE VESTIBULE**

### **LOUNGE**

13' 6" x 13' 3" (4.11m x 4.04m) PVC double-glazed window, living flame gas fire in fire surround, double radiator.

### **DINING ROOM**

14' 10" x 13' 4" (4.52m x 4.06m) Radiator, understairs storage cupboard.

## **FULLY FITTED KITCHEN**

8' 9" x 8' 8" (2.67m x 2.64m) Wall and floor units, built-in oven, hob, stainless steel single drainer sink unit, PVC double-glazed window and door, tiled flooring, sky-light, radiator.

#### **FIRST FLOOR**

# BEDROOM 1

13' 7" x 13' 2" (4.14m x 4.01m) PVC double-glazed window, radiator, built in cupbo ard.

Tenure
Ground Rent
Council Tax Band
Local Authority
EPC Rating

Leasehold Nominal amount Band A Blackburn with Darwen Borough Council C

## BEDROOM 2

8' 6" x 7' 3" (2.59m x 2.21m) PVC double-glazed window, radiator, gas fired central heating boiler unit.

# FOUR PIECE BATHROOM

Panelled bath, walk in shower, wash hand basin, W/C, PVC double-glazed window, chrome heated towel rail/radiator, tiled flooring.

# 5 Willow Street, Darwen

GROUND FLOOR 435 sq.ft. (40.4 sq.m.) approx.

5 WILLOW STREET - MARKETED BY PROCTORS ESTATE AGENTS

TOTAL FLOOR AREA: 795 sq.ft. (73.8 sq.m.) approx.

Whilst every attempts been made to ensure the accuracy of the floragin contained here, measurements of doors, windows, soons and any other terms are approximate and no responsibility is taken for any error, prospective purchaser. The services, systems and applicance shown have not been tested and no quarantee as to finish or prospective purchaser. The services, systems and applicance shown have not been tested and no quarantee as to finish or prospective purchaser.