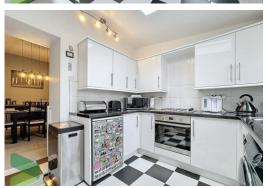

## **FULLY FITTED KITCHEN**

8' 9" x 8' 8" (2.67m x 2.64m) Wall and floor units, built-in oven, hob, stainless steel single drainer sink unit, PVC double-glazed window and door, tiled flooring, sky-light, radiator.