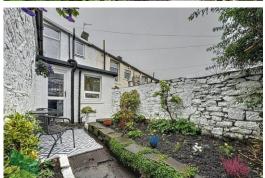

Wall and floor units, built-in oven, hob, stainless steel single drainer sink unit, PVC double-glazed window and door, tiled flooring, sky-light, radiator.

#### **FIRST FLOOR**

# BEDROOM 1

13' 7" x 13' 2" (4.14m x 4.01m) PVC double-glazed window, radiator, built in cupbo ard.



Tenure
Ground Rent
Council Tax Band
Local Authority
EPC Rating

Leasehold Nominal amount Band A Blackburn with Darwen Borough Council C

Agents Note: Whist every care has been taken to prepare these sales particulars, they are for guidance purposes only. All measurements are approximate are for general guidance purposes only and whist every care has been taken to ensure their accuracy, they should not be relied upon and potential buyers are advised to recheck the measurements.

# 5 Willow Street, Darwen









## BEDROOM 2

8' 6" x 7' 3" (2.59m x 2.21m) PVC double-glazed window, radiator, gas fired central heating boiler unit.

# FOUR PIECE BATHROOM

Panelled bath, walk in shower, wash hand basin, W/C, PVC double-glazed window, chrome heated towel rail/radiator, tiled flooring.

# **OUTSIDE**

Rear yard.

# **PLEASE NOTE**

VIEWINGS ARE TO BE ARRANGED THROUGH PROCTORS AND ARE BY APPOINTMENT ONLY. WE HAVE NOT TESTED ANY APPARATUS, EQUIPMENT, FIXTURES, FITTINGS OR SERVICES AND SO CANNOT VERIFY IF THEY ARE IN WORKING ORDER OR FIT FOR THEIR PURPOSE.



### Proctors Darwen

238-240 Duckworth Street, Darwen, Lancashire, BB3 1PX

Tel. 01254 705521

Email. darwen@proctorsestateagents.co.uk

Web. proctorsestateagents.co.uk

# 5 Willow Street, Darwen

GROUND FLOOR 435 sq.ft. (40.4 sq.m.) approx.