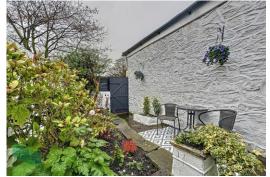

m) Wall and floor units, built-in oven, hob, stainless steel single drainer sink unit, PVC double-glazed window and door, tiled flooring, sky-light, radiator.

#### **FIRST FLOOR**

# BEDROOM 1

13' 7" x 13' 2" (4.14m x 4.01m) PVC double-glazed window, radiator, built in cupbo ard.



Tenure
Ground Rent
Council Tax Band
Local Authority
EPC Rating

Leasehold Nominal amount Band A Blackburn with Darwen Borough Council C

Agents Note: Whist every care has been taken to prepare these sales particulars, they are for guidance purposes only. All measurements are approximate are for general guidance purposes only and whist every care has been taken to ensure their accuracy, they should not be relied upon and potential buyers are advised to recheck the measurements.

# 5 Willow Street, Darwen









## BEDROOM 2

8' 6" x 7' 3" (2.59m x 2.21m) PVC double-glazed window, radiator, gas fired central heating boiler unit.

# FOUR PIECE BATHROOM

Panelled bath, walk in shower, wash hand basin, W/C, PVC double-glazed window, chrome heated towel rail/radiator, tiled flooring.

# **OUTSIDE**

Rear yard.

# **PLEASE NOTE**

VIEWINGS ARE TO BE ARRANGED THROUGH PROCTORS AND ARE BY APPOINTMENT ONLY. WE HAVE NOT TESTED ANY APPARATUS, EQUIPMENT, FIXTURES, FITTINGS OR SERVICES AND SO CANNOT VERIFY IF THEY ARE IN WORKING ORDER OR FIT FOR THEIR PURPOSE.



### Proctors Darwen

238-240 Duckworth Street, Darwen, Lancashire, BB3 1PX

Tel. 01254 705521

Email. darwen@proctorsestateagents.co.uk

Web. proctorsestateagents.co.uk

# 5 Willow Street, Darwen

GROUND FLOOR 435 sq.ft. (40.4 sq.m.) approx.