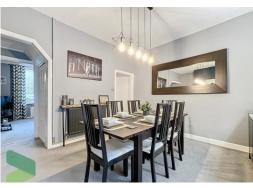

### **DINING ROOM**

14' 10" x 13' 4" (4.52m x 4.06m) Radiator, understairs storage cupboard.