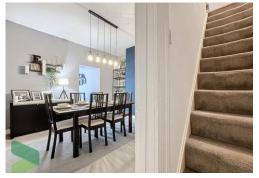

### **DINING ROOM**

14' 10" x 13' 4" (4.52m x 4.06m) Radiator, understairs storage cupboard.

#### **FIRST FLOOR**