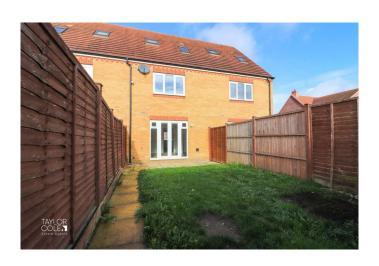

### **REAR GARDEN**

Outside, the private rear garden is a true retreat, featuring vibrant lawns, a spacious slab-paved patio area, and secure timber fencing that ensures privacy-ideal for enjoying outdoor living with family and friends.