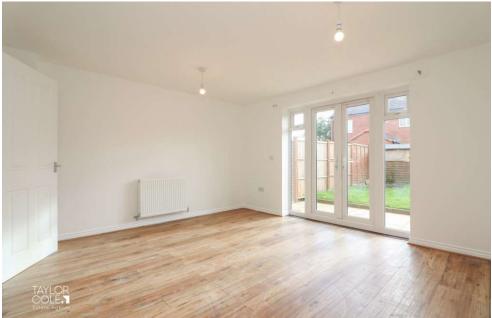

### **GROUND FLOOR**

Inside, a warm, inviting atmosphere awaits in the through reception hallway, which leads to a guest cloakroom, convenient storage cupboards, and stairs to the upper floors.

Toward the rear, a bright and spacious lounge with French doors opens onto the rear garden, seamlessly blending indoor and outdoor living.

FAMILY LOUNGE 13' 10" x 12' 5" (4.23m x 3.80m)