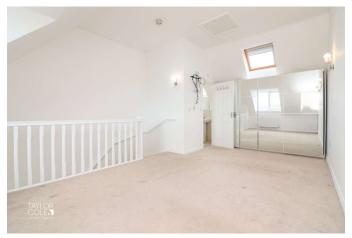

### SECOND FLOOR

The top floor reveals the excellent main bedroom, complete with captivating vaulted ceilings and mirrored fitted wardrobes for ample storage. A combination of Velux and traditional windows fills this stunning room with natural light, while bespoke lighting fixtures create a serene ambience. This luxurious space is further enhanced by a sleek en suite bathroom, adding convenience and appeal to the main suite.

### **EN SUITE**

7' 7" x 4' 7" (2.32m x 1.40m)