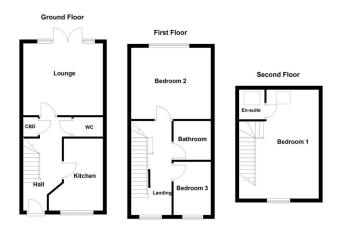

### **GROUND FLOOR**

Inside, a warm, inviting atmosphere awaits in the through reception hallway, which leads to a guest cloakroom, convenient storage cupboards, and stairs to the upper floors.

Toward the rear, a bright and spacious lounge with French doors opens onto the rear garden, seamlessly blending indoor and outdoor living.

### FIRST FLOOR

The first floor offers two generously sized bedrooms, each providing flexibility for various living arrangements. A tastefully designed family bathroom on this level includes a quality three-piece suite with elegant tiled surrounds.

### SECOND FLOOR

The top floor reveals the excellent main bedroom, complete with captivating vaulted ceilings and mirrored fitted wardrobes for ample storage. A combination of Velux and traditional windows fills this stunning room with natural light, while bespoke lighting fixtures create a serene ambience. This luxurious space is further enhanced by a sleek en suite bathroom, adding convenience and appeal to the main suite.

FAMILY LOUNGE 13' 10" x 12' 5" (4.23m x 3.80m)

### FITTED KITCHEN

12' 5" x 8' 8" (3.81m x 2.66m)

### **GUEST CLOAKROOM**

6' 2" x 3' 4" (1.89m x 1.03m)

### **BEDROOM TWO**

13' 1" x 12' 4" (4,22m x 3.76m)

### **BEDROOM THREE**

9' 10" x 7' 0" (3.00m x 2.15m)

### **BATHROOM**

7' 0" x 6' 2" (2.14m x 1.88m)

### **BEDROOM ONE**

21' 11" x 13' 10" (6.70m x 4.22 (Max)m)

### **EN SUITE**

7' 7" x 4' 7" (2.32m x 1.40m)