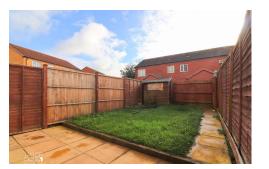

### **REAR GARDEN**

Outside, the private rear garden is a true retreat, featuring vibrant lawns, a spacious slab-paved patio area, and secure timber fencing that ensures privacy-ideal for enjoying outdoor living with family and friends.