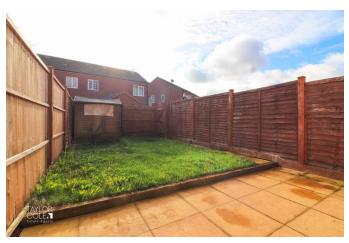

### **OUTSIDE**

### **REAR GARDEN**

Outside, the private rear garden is a true retreat, featuring vibrant lawns, a spacious slab-paved patio area, and secure timber fencing that ensures privacy-ideal for enjoying outdoor living with family and friends.