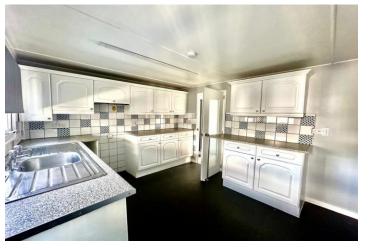

The accommodation in brief offers a large dual aspect lounge with fitted air-conditioning unit, good size kitchen with a range of white fitted wall and base units. The inner hall gives access to the three bedrooms which are supported by the modern shower room.

## **ACCOMMODATION IN BRIEF COMPRISES:**

**DUAL ASPECT LOUNGE** 

19' 8" x 12' 1" (5.99m x 3.68m)

**INNER HALLWAY** 

KITCHEN

11' 1" x 9' 8" (3.38m x 2.95m)

**BEDROOM ONE** 

10' 6" x 9' 7" (3.2m x 2.92m)