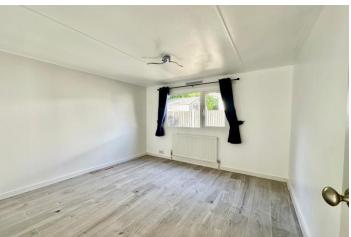

The accommodation in brief offers a large dual aspect lounge with fitted air-conditioning unit, good size kitchen with a range of white fitted wall and base units. The inner hall gives access to the three bedrooms which are supported by the modern shower room.

## **ACCOMMODATION IN BRIEF COMPRISES:**

**DUAL ASPECT LOUNGE** 

19' 8" x 12' 1" (5.99m x 3.68m)

**INNER HALLWAY** 

KITCHEN

11' 1" x 9' 8" (3.38m x 2.95m)

**BEDROOM ONE** 

10' 6" x 9' 7" (3.2m x 2.92m)