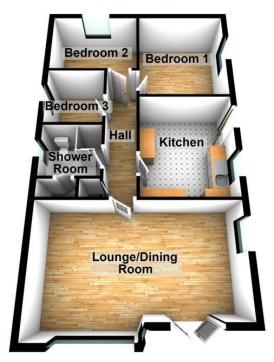

## **ACCOMMODATION IN BRIEF COMPRISES:**

**DUAL ASPECT LOUNGE** 

19' 8" x 12' 1" (5.99m x 3.68m)

**INNER HALLWAY** 

KITCHEN

11' 1" x 9' 8" (3.38m x 2.95m)

**BEDROOM ONE** 

10' 6" x 9' 7" (3.2m x 2.92m)

**BEDROOM TWO** 

9' 8" x 7' 11" (2.95m x 2.41m)

BEDROOM THREE

6' 5" x 6' 2" (1.96m x 1.88m)

SHOWER ROOM

**EXTERIOR** 

PERSONAL GARDEN

ONE ALLOCATED PARKING SPACE

## **Ground Floor**