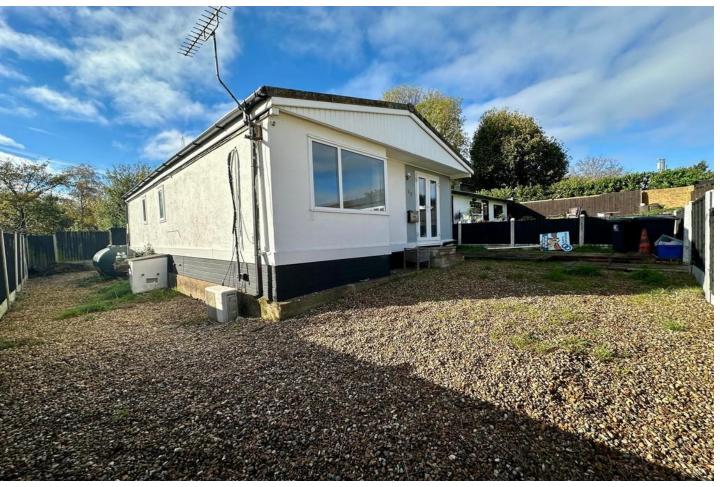

Externally there is a fenced garden which surrounds the unit an there is one allocated parking bay.

Park homes are purchased CASH ONLY there are no financing options.

Being offered chain free , early viewing is highly recommended

**BEDROOM TWO** 

9' 8" x 7' 11" (2.95m x 2.41m)

BEDROOM THREE

6' 5" x 6' 2" (1.96m x 1.88m)

SHOWER ROOM

**EXTERIOR** 

PERSONAL GARDEN

ONE ALLOCATED PARKING SPACE