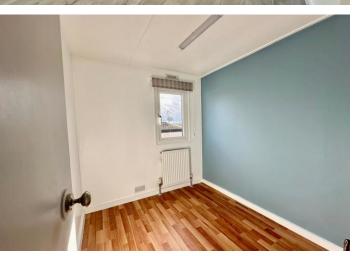

The accommodation in brief offers a large dual aspect lounge with fitted air-conditioning unit, good size kitchen with a range of white fitted wall and base units. The inner hall gives access to the three bedrooms which are supported by the modern shower room.

**BEDROOM TWO** 

9' 8" x 7' 11" (2.95m x 2.41m)

BEDROOM THREE

6' 5" x 6' 2" (1.96m x 1.88m)

SHOWER ROOM

**EXTERIOR** 

PERSONAL GARDEN

ONE ALLOCATED PARKING SPACE