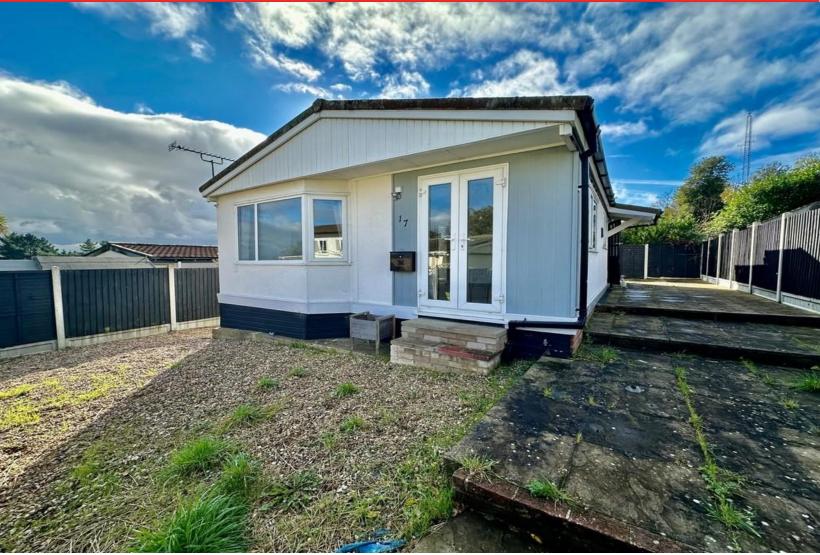

# The Owl, Lippitts Hill, Loughton, IG10 4AN

34' x 20' THREE BEDROOM PARK HOME set on an established retirement site set in the heart of Epping Forest. Recently redecorated throughout. Good size kitchen, modern bathroom. Personal garden surrounds the unit. One allocated parking bay. CASH PURCHASE ONLY

## **Property Description**

34' x 20' park home situated on a popular residential retirement park in the centre of Epping Forest. The property is set on a good size plot which surrounds the unit.

The Owl park home retirement site is a small intimate park of approx. only 20 homes which is set in the heart of the historic Epping Forest adjacent to the well regarded restropub 'The Owl' which serves craft ales and a good variety of dishes.

The park itself is a dog free park but you may have up to four cats and welcomes guest over the age of 50 years of age. Each unit is offered ONE allocated parking bay.

The park home has been recently redecorated throughout and offers oil central heating and double glazing.