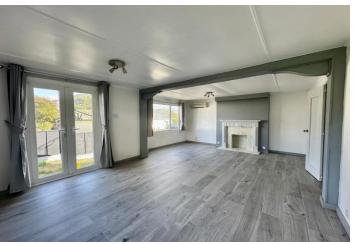

The accommodation in brief offers a large dual aspect lounge with fitted air-conditioning unit, good size kitchen with a range of white fitted wall and base units. The inner hall gives access to the three bedrooms which are supported by the modern shower room.

## **ACCOMMODATION IN BRIEF COMPRISES:**

**DUAL ASPECT LOUNGE** 

19' 8" x 12' 1" (5.99m x 3.68m)

**INNER HALLWAY** 

KITCHEN

11' 1" x 9' 8" (3.38m x 2.95m)

**BEDROOM ONE** 

10' 6" x 9' 7" (3.2m x 2.92m)