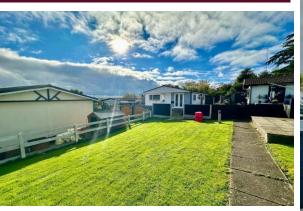

# The Owl, Lippitts Hill, Loughton, IG10 4AN

34' x 20' THREE BEDROOM PARK HOME set on an established retirement site set in the heart of Epping Forest. Recently redecorated throughout. Good size kitchen, modern bathroom. Personal garden surrounds the unit. One allocated parking bay. CASH PURCHASE ONLY

## **Property Description**

34' x 20' park home situated on a popular residential retirement park in the centre of Epping Forest. The property is set on a good size plot which surrounds the unit.

The Owl park home retirement site is a small intimate park of approx. only 20 homes which is set in the heart of the historic Epping Forest adjacent to the well regarded restropub 'The Owl' which serves craft ales and a good variety of dishes.

Externally there is a fenced garden which surrounds the unit an there is one allocated parking bay.

Park homes are purchased CASH ONLY there are no financing options.

Being offered chain free , early viewing is highly recommended