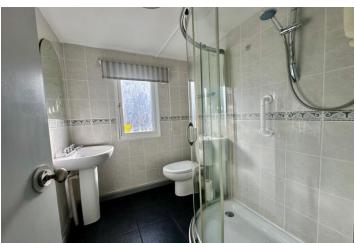

The accommodation in brief offers a large dual aspect lounge with fitted air-conditioning unit, good size kitchen with a range of white fitted wall and base units. The inner hall gives access to the three bedrooms which are supported by the modern shower room.

**BEDROOM TWO** 

9' 8" x 7' 11" (2.95m x 2.41m)

BEDROOM THREE

6' 5" x 6' 2" (1.96m x 1.88m)

SHOWER ROOM

**EXTERIOR** 

PERSONAL GARDEN

ONE ALLOCATED PARKING SPACE