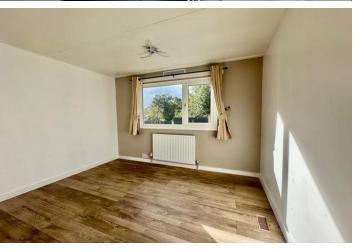

The accommodation in brief offers a large dual aspect lounge with fitted air-conditioning unit, good size kitchen with a range of white fitted wall and base units. The inner hall gives access to the three bedrooms which are supported by the modern shower room.

## **ACCOMMODATION IN BRIEF COMPRISES:**

**DUAL ASPECT LOUNGE** 

19' 8" x 12' 1" (5.99m x 3.68m)

**INNER HALLWAY** 

KITCHEN

11' 1" x 9' 8" (3.38m x 2.95m)

**BEDROOM ONE** 

10' 6" x 9' 7" (3.2m x 2.92m)