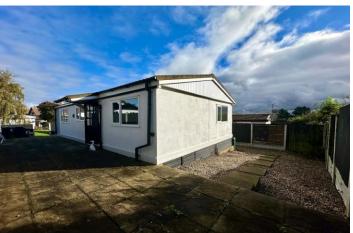

- 34' X 20' PARK HOME
- ESTABLISHED RETIRMENT SITE
- HEART OF EPPING FOREST
- THREE BEDROOMS

# The Owl, Lippitts Hill, Loughton, IG10 4AN

34' x 20' THREE BEDROOM PARK HOME set on an established retirement site set in the heart of Epping Forest. Recently redecorated throughout. Good size kitchen, modern bathroom. Personal garden surrounds the unit. One allocated parking bay. CASH PURCHASE ONLY

## **Property Description**

34' x 20' park home situated on a popular residential retirement park in the centre of Epping Forest. The property is set on a good size plot which surrounds the unit.

The Owl park home retirement site is a small intimate park of approx. only 20 homes which is set in the heart of the historic Epping Forest adjacent to the well regarded restropub 'The Owl' which serves craft ales and a good variety of dishes.

Externally there is a fenced garden which surrounds the unit an there is one allocated parking bay.

Park homes are purchased CASH ONLY there are no financing options.

Being offered chain free , early viewing is highly recommended