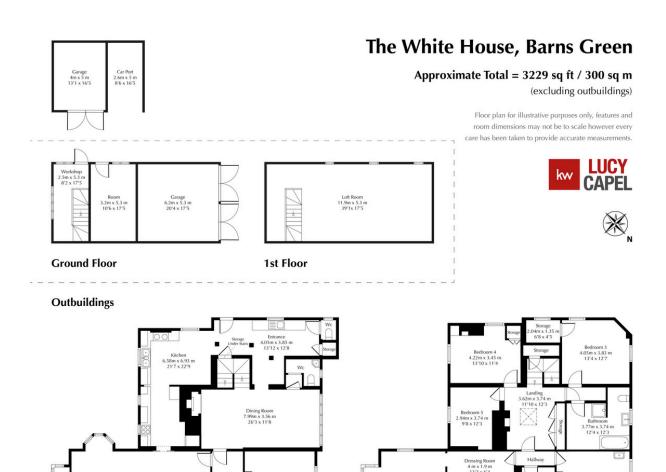

1st Floor

**COUNCIL TAX BAND:** G

**COUNCIL:** HORSHAM DISTRICT

**TENURE:** FREEHOLD

**SERVICES: OIL AND MAINS DRAINAGE** 

**Ground Floor** 

TO ARRANGE A VIEWING OR FOR MORE INFORMATION CALL **LUCY ON 07376 819735** 

Bedroom 2 4.38m x 4.32 m 14'4 x 14'2