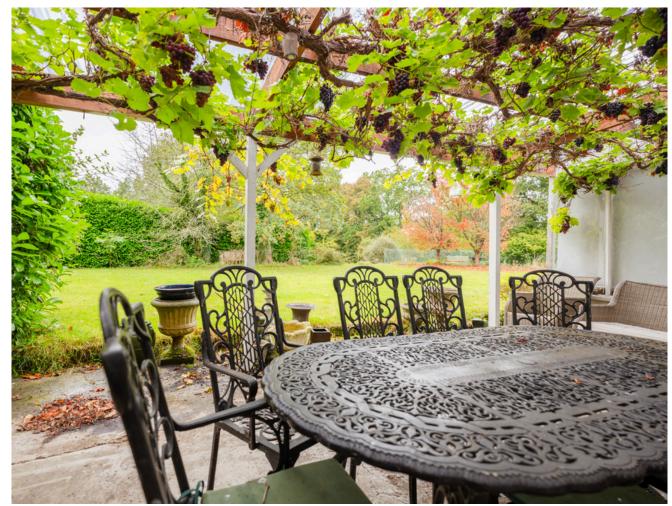

### **OUTSIDE**

- 1.44 ACRES OF MATURE GARDENS OFFERING A HIGH LEVEL OF PRIVACY
- SWIMMING POOL AND TENNIS COURT IN NEED OF SOME TLC BUT COULD BE RESTORED TO THEIR FORMER GLORY
- AN ORCHARD AND A STREAM AT THE BOTTOM OF THE GARDEN.
- PATIO AREA WITH A MATURE GRAPE VINE WAIVED THROUGH A PERGOLA
- SEPARATE GARAGE AND PARKING FOR NUMEROUS VEHICLES.