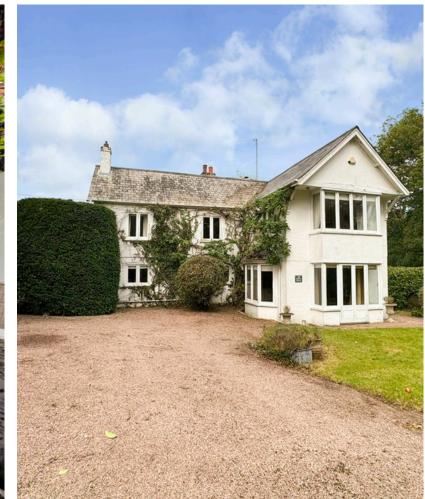

# EMMS LANE, BARNS GREEN, WEST SUSSEX

A SPACIOUS AND CHARACTERFUL 5 BEDROOM FAMILY HOME SET IN 1.44 ACRES WITH A SWIMMING POOL, TENNIS COURT AND LARGE BARN STYLE GARAGE. JUST A SHORT WALK FROM THE POPULAR SUSSEX VILLAGE OF BARNS GREEN. THIS PROPERTY NEEDS SOME UPDATING AND OFFERS A UNIQUE OPPORTUNITY TO CREATE YOUR OWN DREAM HOME.