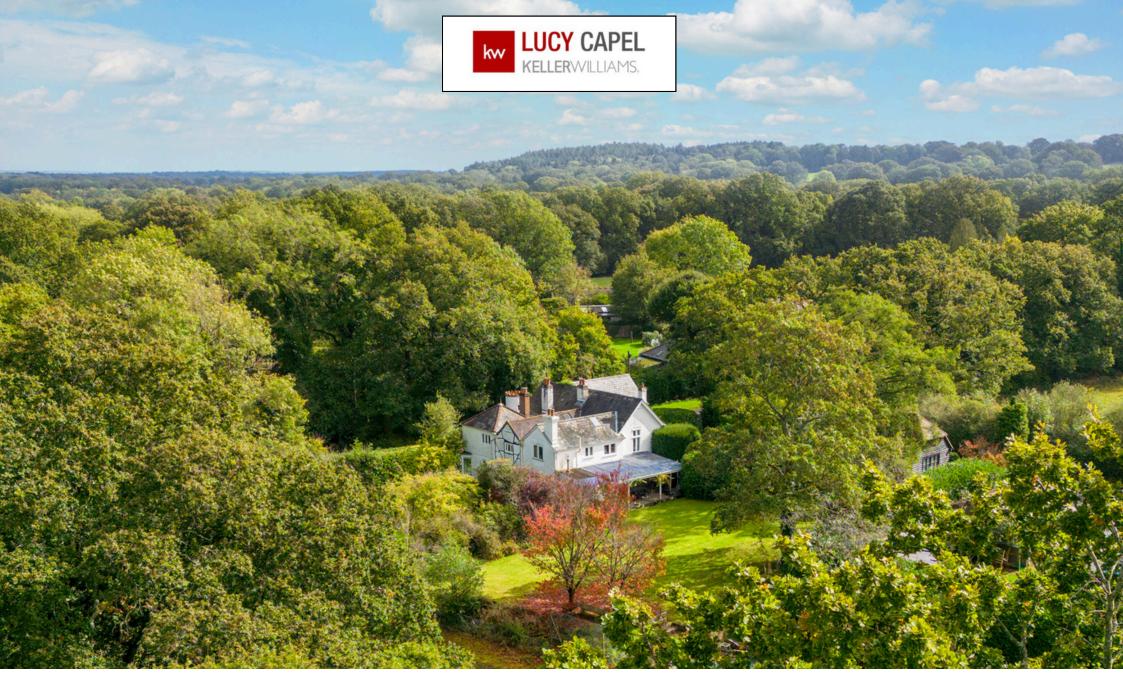

# EMMS LANE, BARNS GREEN, WEST SUSSEX

A SPACIOUS AND CHARACTERFUL 5 BEDROOM FAMILY HOME SET IN 1.44 ACRES WITH A SWIMMING POOL, TENNIS COURT AND LARGE BARN STYLE GARAGE. JUST A SHORT WALK FROM THE POPULAR SUSSEX VILLAGE OF BARNS GREEN. THIS PROPERTY NEEDS SOME UPDATING AND OFFERS A UNIQUE OPPORTUNITY TO CREATE YOUR OWN DREAM HOME.

### **OUTSIDE**

- 1.44 ACRES OF MATURE GARDENS OFFERING A HIGH LEVEL OF PRIVACY
- SWIMMING POOL AND TENNIS COURT IN NEED OF SOME TLC BUT COULD BE RESTORED TO THEIR FORMER GLORY
- AN ORCHARD AND A STREAM AT THE BOTTOM OF THE GARDEN.
- PATIO AREA WITH A MATURE GRAPE VINE WAIVED THROUGH A PERGOLA
- SEPARATE GARAGE AND PARKING FOR NUMEROUS VEHICLES.