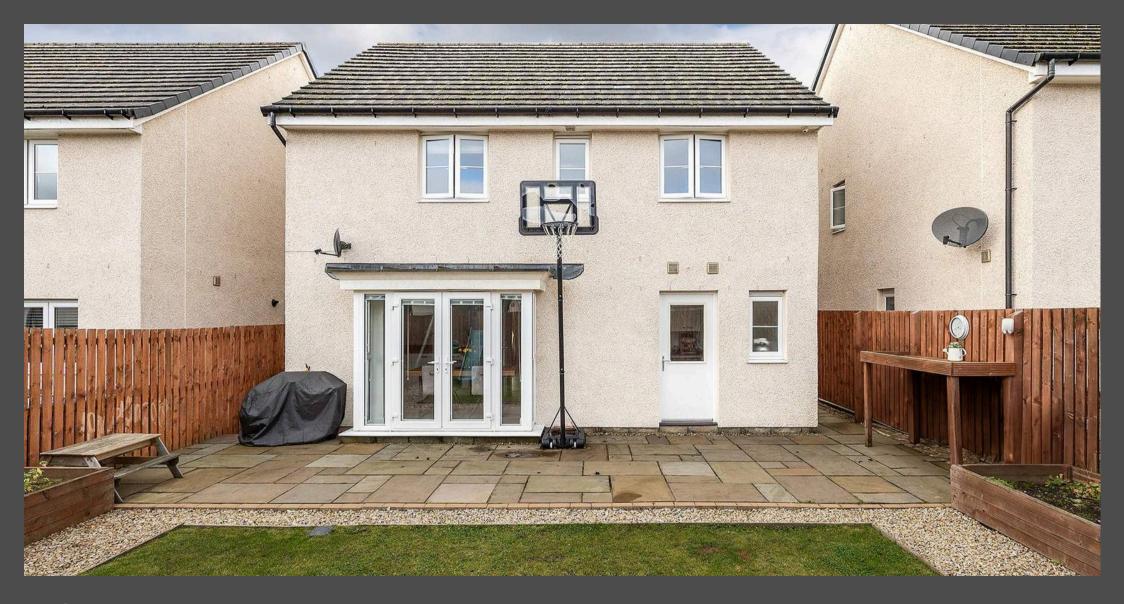

The main bathroom offers modern comfort, featuring a full-height heated chrome towel rail, a shower over bath, and adorned with full-height tiling around the bath area for a stylish finish.

The south/east-facing garden is a true highlight, thoughtfully designed for both relaxation and play. It features a lush grass area, perfect for outdoor activities, along with a decked patio area ideal for al fresco dining or gatherings with family and friends. There's also a dedicated play area laid with bark for children, providing a safe and fun space for play.

Beautiful raised bedding adds a touch of colour, creating a vibrant and welcoming outdoor space that's perfect for the whole family to enjoy.

The neighbourhood itself is wonderfully family-friendly, with a strong community spirit where children play together. During the festive season, Santa even makes a special appearance, bringing the magic of Christmas to your doorstep!