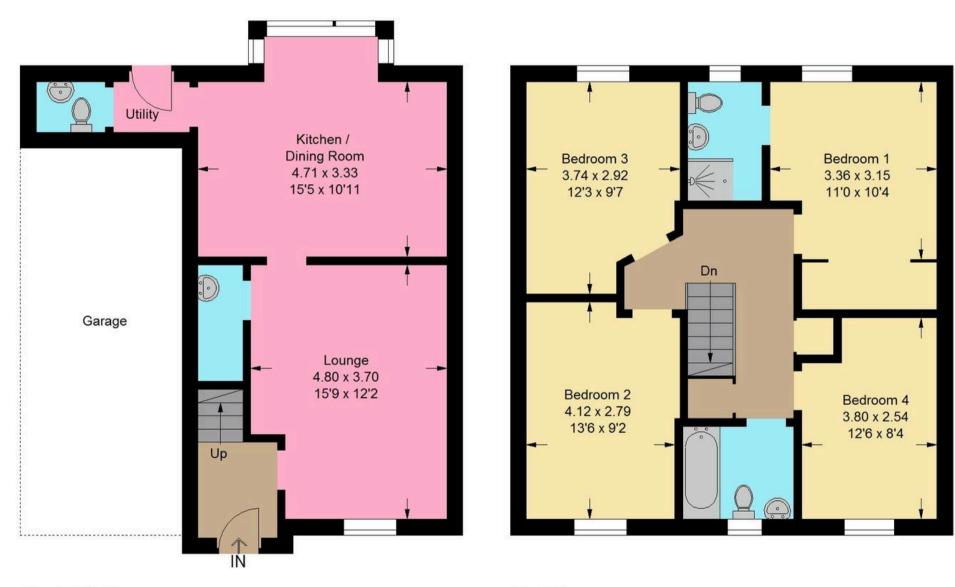

A utility room and a convenient downstairs WC add to the practicality.

Upstairs, you'll find four generously sized bedrooms, including a principal bedroom complete with its own en-suite shower room, elegantly finished with slate tiles.

This home in The Appleton Grange development is ready to welcome its new owners to a vibrant, family-oriented lifestyle in the heart of Eliburn.

Ground Floor First Floor