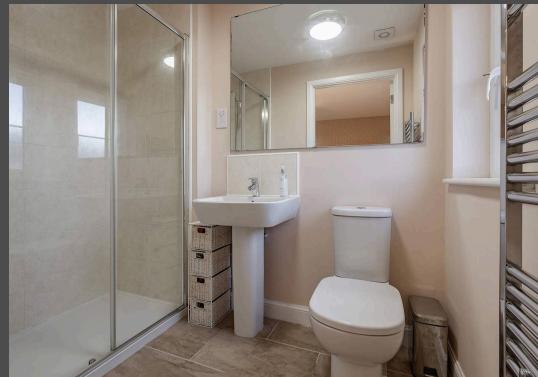

The main bathroom offers modern comfort, featuring a full-height heated chrome towel rail, a shower over bath, and adorned with full-height tiling around the bath area for a stylish finish.

The south/east-facing garden is a true highlight, thoughtfully designed for both relaxation and play. It features a lush grass area, perfect for outdoor activities, along with a decked patio area ideal for al fresco dining or gatherings with family and friends. There's also a dedicated play area laid with bark for children, providing a safe and fun space for play.