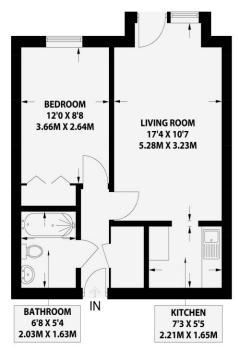

## **HOMELEES HOUSE**

BRIGHTON

436 sq ft / 40.5 sq m

## First Floor 436 sq ft / 40.5 sq m

Service Charge - £2700 per annum

Portslade Branch 48 Boundary Road, Portslade BN3 4EF portslade@whitlockandheaps.co.uk 01273 422706