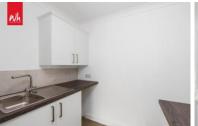

ENTRANCE HALL Intercom, emergency pull cord, cupboard housing electrics, water tank with storage below.

KITCHEN Incorporating stainless steel bowl sink with mixer tap and drainer, vinyl work surfaces with cupboards below and matching eye level cupboards, space for fried freezer and cooker, extractor above.