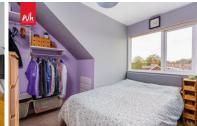

Two eaves storage cupboards, radiator, sash double glazed window and velux.

**BEDROOM** Two eaves storage cupboards with shelving, UPVC double glazed window, radiator.

**SHOWER ROOM** Comprising walk in shower with tiled surround, wash hand basin, low level w.c with concealed cistern, heated ladder style towel rail, tiled floor, velux window.