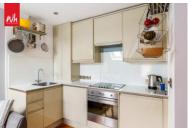

## **OPEN PLAN KITCHEN/LIVING ROOM Kitchen**

incorporating sink with mixer tap, adjacent worksurface with cupboards and drawers under, matching eye level wall cupboards, inset four ring ceramic hob with concealed extractor over, electric oven, integrated fridge and washing machine.