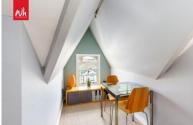

Two eaves storage cupboards, radiator, sash double glazed window and velux.

**BEDROOM** Two eaves storage cupboards with shelving, UPVC double glazed window, radiator.

**SHOWER ROOM** Comprising walk in shower with tiled surround, wash hand basin, low level w.c with concealed cistern, heated ladder style towel rail, tiled floor, velux window.