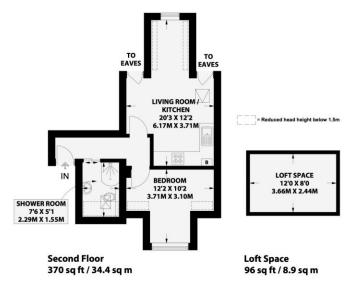

**ENTRANCE HALL** Engineered wood floor, hatch to boarded loft space with pull down ladder and light, radiator.

## **OPEN PLAN KITCHEN/LIVING ROOM Kitchen**

incorporating sink with mixer tap, adjacent worksurface with cupboards and drawers under, matching eye level wall cupboards, inset four ring ceramic hob with concealed extractor over, electric oven, integrated fridge and washing machine.

Two eaves storage cupboards, radiator, sash double glazed window and velux.

**BEDROOM** Two eaves storage cupboards with shelving, UPVC double glazed window, radiator.

**SHOWER ROOM** Comprising walk in shower with tiled surround, wash hand basin, low level w.c with concealed cistern, heated ladder style towel rail, tiled floor, velux window.

#### PORTSLADE

ROXIMATE GROSS INTERNAL AREA (EXCLUDING LIMITED USE AREA & LOFT SPACE)  $339 \ sq \ ft \ / \ 31.5 \ sq \ m$ 

approximate gross internal area (including limited use area a loft space)  $466\ sq\ ft\ /\ 43.3\ sq\ m$ 