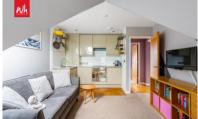

## **OPEN PLAN KITCHEN/LIVING ROOM Kitchen**

incorporating sink with mixer tap, adjacent worksurface with cupboards and drawers under, matching eye level wall cupboards, inset four ring ceramic hob with concealed extractor over, electric oven, integrated fridge and washing machine.