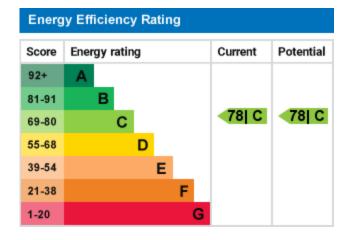

amic hob with concealed extractor over, electric oven, integrated fridge and washing machine.

Two eaves storage cupboards, radiator, sash double glazed window and velux.

**BEDROOM** Two eaves storage cupboards with shelving, UPVC double glazed window, radiator.

**SHOWER ROOM** Comprising walk in shower with tiled surround, wash hand basin, low level w.c with concealed cistern, heated ladder style towel rail, tiled floor, velux window.

# OUTGOINGS

LEASE 117 years remaining

MAINTENANCE AND GROUND RENT £529.50 per half year.

### **VICTORIA HOUSE**

#### PORTSLADE

ROXIMATE GROSS INTERNAL AREA (EXCLUDING LIMITED USE AREA & LOFT SPACE)  $339 \ sq \ ft \ / \ 31.5 \ sq \ m$ 

approximate gross internal area (including limited use area a loft space)  $466\ sq\ ft\ /\ 43.3\ sq\ m$ 











Portslade Branch
48 Boundary Road, Portslade BN3 4EF
portslade@whitlockandheaps.co.uk
01273 422706