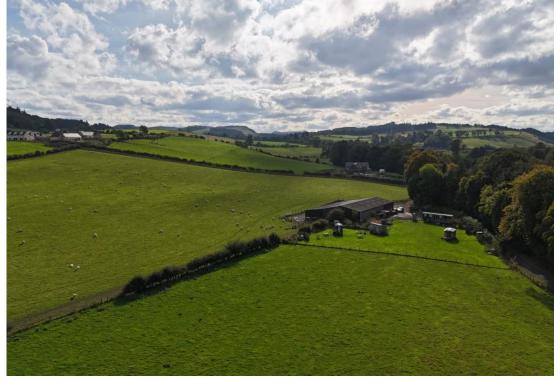

# **Building**

The modern steel portal framed building was built in 2009 thereafter a lean-to extension and solar panels were added in 2020. In total the shed, including the lean-to extension, measures  $36.5 \,\mathrm{m} \times 22.25 \,\mathrm{m}$  (120'  $\times$  73') giving a total floor area of approximately  $814 \,\mathrm{m}^2$  (8,760ft²). It has six bays in total, two form a secure workshop/store with a concrete floor, the remainder are used for general storage and contain four loose boxes. There are mains electricity and water supplies to the shed.

#### **Farmland**

Around a third of the farm is presently in arable production sown with two parcels sown with winter oats a further third is down to pasture but is considered ploughable historically having been cropped, the final third comprises a glen providing rough and open woodland grazing as well as a beautiful amenity feature. The land has been classified by the James Hutton Institute for Land Use and Soil Research as predominantly 3.2 moving to 3.1 towards the east end of the farm. The fields are all well proportioned, a good workable size, well fenced and well drained.