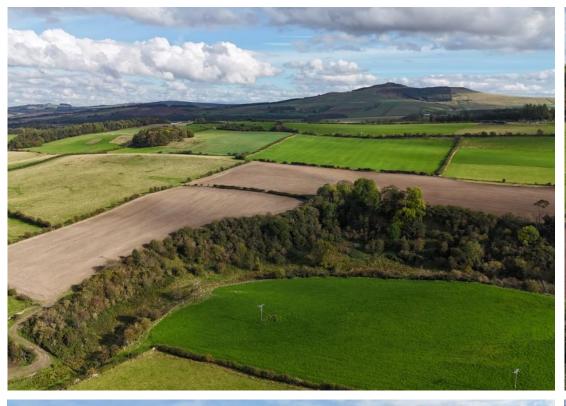

Arable, ploughable pasture, rough grazing and grazed open woodland within a glen extending to approximately 25.93 hectares (64.08 acres) in total.

### **Description**

The property comprises a residential dwelling, shed, glamping site and farmland extending to approximately 25.93 hectares (64.08 acres) in total of arable and ploughable pasture land intersected by a glen providing rough and open woodland grazing. Ranging from 90m above sea level at the very north of the farm the property gently undulates rising to around 135m at the east. Westcote Farm has stunning views in every direction, particularly north towards the Eildon Hills.

#### **Farmland**

Around a third of the farm is presently in arable production sown with two parcels sown with winter oats a further third is down to pasture but is considered ploughable historically having been cropped, the final third comprises a glen providing rough and open woodland grazing as well as a beautiful amenity feature. The land has been classified by the James Hutton Institute for Land Use and Soil Research as predominantly 3.2 moving to 3.1 towards the east end of the farm. The fields are all well proportioned, a good workable size, well fenced and well drained.