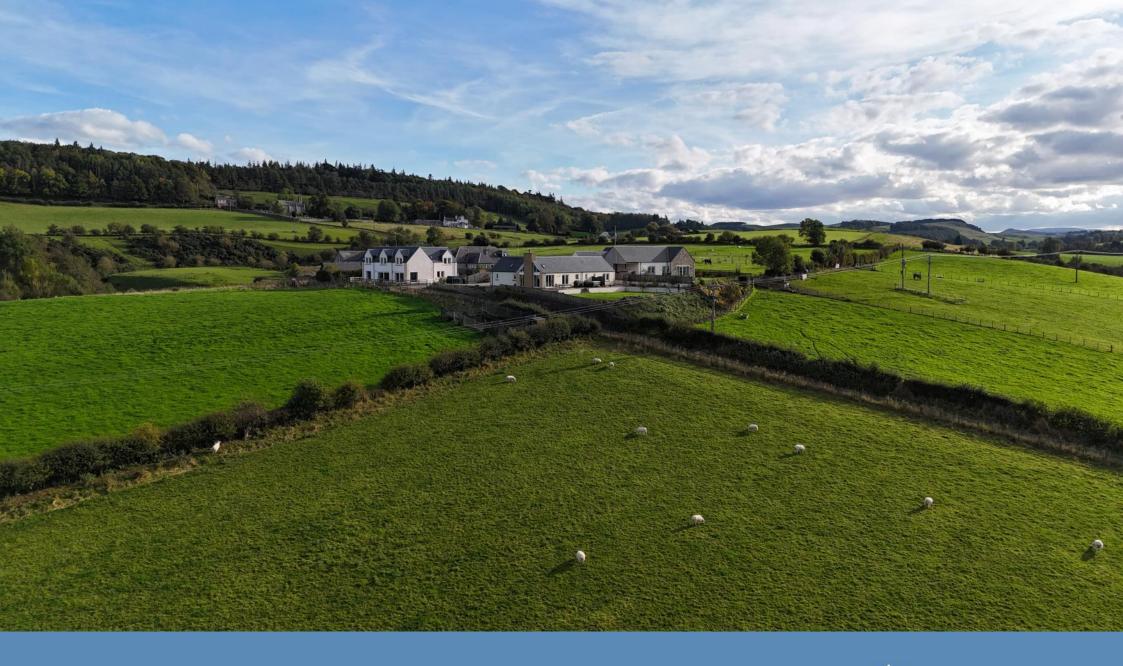

#### **Situation**

Westcote Farm is located just off the A698 to the north east of the town of Hawick in the Scottish Borders. This location affords excellent transport links with the A68 just over 8 miles to the east, near Jedburgh, providing good access to Edinburgh to the north and Newcastle-upon-Tyne to the south. The A7 is approximately 2.5 miles distant to the west leading to Carlisle via Hawick.

### **Description**

The property comprises a residential dwelling, shed, glamping site and farmland extending to approximately 25.93 hectares (64.08 acres) in total of arable and ploughable pasture land intersected by a glen providing rough and open woodland grazing. Ranging from 90m above sea level at the very north of the farm the property gently undulates rising to around 135m at the east. Westcote Farm has stunning views in every direction, particularly north towards the Eildon Hills.