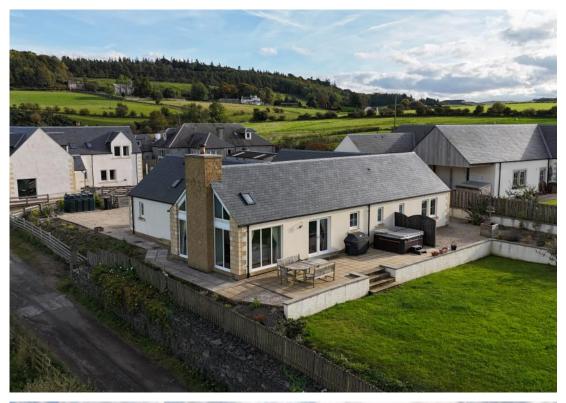

# Hillcrest (Council Tax Band - G) (EPC Rating - A)

Built in 2016 Hillcrest is a modern four-bedroom single storey property of brick construction with render under a slate roof finished to a really high standard. The property comprises an open plan living room and kitchen with walk in pantry and utility room, four-bedrooms (one ensuite), shower room, family bathroom and Jack and Jill bathroom. The property further benefits from oil fired central heating, double glazing throughout, solar panels for hot water, electricity generation with battery backup, fibre internet connection, mains electricity, mains water and drainage to a private septic tank. Externally there is a private gravel driveway and large lawned garden.