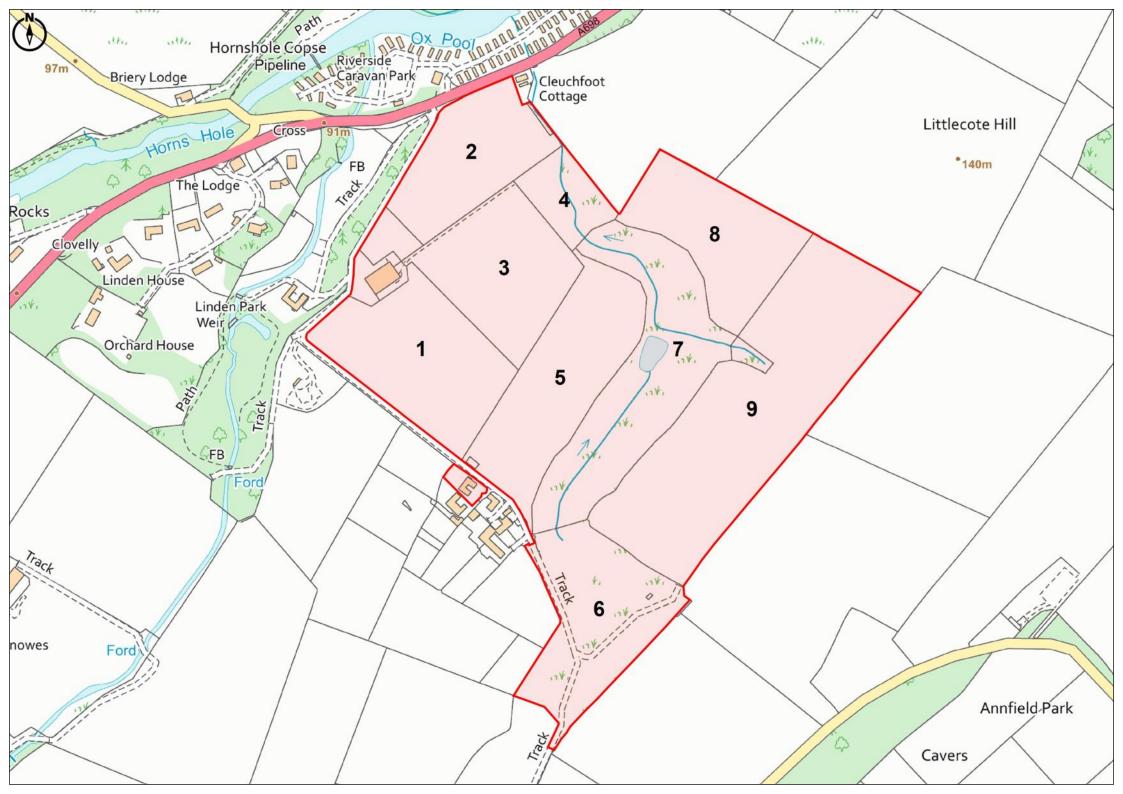

| Counter                                                                                                                                                                                                                                                                                                                                                                                                                                                                                                                                                                                                                                                                                                                                                                                                                                                                                                                                                                                                                                                                                                                                                                                                                                                                                                                                                                                                                                                                                                                                                                                                                                                                                                                                                                                                                                                                                                                                                                                                                                                                                                                        | Field Identifier  | Gross Area |       | Arable |       | Ploughable Pasture |       | Rough Grazing / Grazed<br>Open Woodland |       | Other |      | BPS Eligible Area |       |
|--------------------------------------------------------------------------------------------------------------------------------------------------------------------------------------------------------------------------------------------------------------------------------------------------------------------------------------------------------------------------------------------------------------------------------------------------------------------------------------------------------------------------------------------------------------------------------------------------------------------------------------------------------------------------------------------------------------------------------------------------------------------------------------------------------------------------------------------------------------------------------------------------------------------------------------------------------------------------------------------------------------------------------------------------------------------------------------------------------------------------------------------------------------------------------------------------------------------------------------------------------------------------------------------------------------------------------------------------------------------------------------------------------------------------------------------------------------------------------------------------------------------------------------------------------------------------------------------------------------------------------------------------------------------------------------------------------------------------------------------------------------------------------------------------------------------------------------------------------------------------------------------------------------------------------------------------------------------------------------------------------------------------------------------------------------------------------------------------------------------------------|-------------------|------------|-------|--------|-------|--------------------|-------|-----------------------------------------|-------|-------|------|-------------------|-------|
|                                                                                                                                                                                                                                                                                                                                                                                                                                                                                                                                                                                                                                                                                                                                                                                                                                                                                                                                                                                                                                                                                                                                                                                                                                                                                                                                                                                                                                                                                                                                                                                                                                                                                                                                                                                                                                                                                                                                                                                                                                                                                                                                |                   | (Ha)       | (Ac)  | (Ha)   | (Ac)  | (Ha)               | (Ac)  | (Ha)                                    | (Ac)  | (Ha)  | (Ac) | (Ha)              | (Ac)  |
| I                                                                                                                                                                                                                                                                                                                                                                                                                                                                                                                                                                                                                                                                                                                                                                                                                                                                                                                                                                                                                                                                                                                                                                                                                                                                                                                                                                                                                                                                                                                                                                                                                                                                                                                                                                                                                                                                                                                                                                                                                                                                                                                              | NT/53512/16511    | 2.89       | 7.14  |        |       | 2.89               | 7.14  |                                         |       |       |      | 2.89              | 7.14  |
| 2                                                                                                                                                                                                                                                                                                                                                                                                                                                                                                                                                                                                                                                                                                                                                                                                                                                                                                                                                                                                                                                                                                                                                                                                                                                                                                                                                                                                                                                                                                                                                                                                                                                                                                                                                                                                                                                                                                                                                                                                                                                                                                                              | NT/53563/16739    | 2.07       | 5.12  |        |       | 2.07               | 5.12  |                                         |       |       |      | 2.07              | 5.12  |
| 3                                                                                                                                                                                                                                                                                                                                                                                                                                                                                                                                                                                                                                                                                                                                                                                                                                                                                                                                                                                                                                                                                                                                                                                                                                                                                                                                                                                                                                                                                                                                                                                                                                                                                                                                                                                                                                                                                                                                                                                                                                                                                                                              | NT/53577/16614    | 2.34       | 5.78  |        |       | 2.34               | 5.78  |                                         |       |       |      | 2.34              | 5.78  |
| 4                                                                                                                                                                                                                                                                                                                                                                                                                                                                                                                                                                                                                                                                                                                                                                                                                                                                                                                                                                                                                                                                                                                                                                                                                                                                                                                                                                                                                                                                                                                                                                                                                                                                                                                                                                                                                                                                                                                                                                                                                                                                                                                              | NT/53694/16707    | 0.75       | 1.85  |        |       |                    |       | 0.75                                    | 1.85  |       |      | 0.70              | 1.73  |
| 5                                                                                                                                                                                                                                                                                                                                                                                                                                                                                                                                                                                                                                                                                                                                                                                                                                                                                                                                                                                                                                                                                                                                                                                                                                                                                                                                                                                                                                                                                                                                                                                                                                                                                                                                                                                                                                                                                                                                                                                                                                                                                                                              | NT/53719/16503    | 2.83       | 6.99  |        |       | 2.83               | 6.99  |                                         |       |       |      | 2.83              | 6.99  |
| 6                                                                                                                                                                                                                                                                                                                                                                                                                                                                                                                                                                                                                                                                                                                                                                                                                                                                                                                                                                                                                                                                                                                                                                                                                                                                                                                                                                                                                                                                                                                                                                                                                                                                                                                                                                                                                                                                                                                                                                                                                                                                                                                              | NT/53726/16209    | 2.69       | 6.65  |        |       |                    |       | 2.69                                    | 6.65  |       |      | 1.78              | 4.40  |
| 7                                                                                                                                                                                                                                                                                                                                                                                                                                                                                                                                                                                                                                                                                                                                                                                                                                                                                                                                                                                                                                                                                                                                                                                                                                                                                                                                                                                                                                                                                                                                                                                                                                                                                                                                                                                                                                                                                                                                                                                                                                                                                                                              | NT/53781/16498    | 3.57       | 8.82  |        |       |                    |       | 3.57                                    | 8.82  |       |      | 1.74              | 4.30  |
| 8                                                                                                                                                                                                                                                                                                                                                                                                                                                                                                                                                                                                                                                                                                                                                                                                                                                                                                                                                                                                                                                                                                                                                                                                                                                                                                                                                                                                                                                                                                                                                                                                                                                                                                                                                                                                                                                                                                                                                                                                                                                                                                                              | NT/53849/16661    | 2.26       | 5.59  | 2.26   | 5.59  |                    |       |                                         |       |       |      | 2.26              | 5.59  |
| 9                                                                                                                                                                                                                                                                                                                                                                                                                                                                                                                                                                                                                                                                                                                                                                                                                                                                                                                                                                                                                                                                                                                                                                                                                                                                                                                                                                                                                                                                                                                                                                                                                                                                                                                                                                                                                                                                                                                                                                                                                                                                                                                              | NT/53907/16457    | 5.85       | 14.46 | 5.85   | 14.46 |                    |       |                                         |       |       |      | 5.85              | 14.46 |
| Roads,                                                                                                                                                                                                                                                                                                                                                                                                                                                                                                                                                                                                                                                                                                                                                                                                                                                                                                                                                                                                                                                                                                                                                                                                                                                                                                                                                                                                                                                                                                                                                                                                                                                                                                                                                                                                                                                                                                                                                                                                                                                                                                                         | Yards & Buildings | 0.68       | 1.68  |        |       |                    |       |                                         |       | 0.68  | 1.68 |                   |       |
|                                                                                                                                                                                                                                                                                                                                                                                                                                                                                                                                                                                                                                                                                                                                                                                                                                                                                                                                                                                                                                                                                                                                                                                                                                                                                                                                                                                                                                                                                                                                                                                                                                                                                                                                                                                                                                                                                                                                                                                                                                                                                                                                |                   | 25.93      | 64.08 | 8.11   | 20.05 | 10.13              | 25.03 | 7.01                                    | 17.32 | 0.68  | 1.68 | 22.46             | 55.51 |
| Ch Hill Loch Akermony Hassendean Knowetownhead Akermony Lanton Abnev to Drinkstone Horsleyhill Ashybanik Bedrule Borthwickshiels Hawlot Cavers Fort Hallrule Borthwickshiels Hawlot Branxholme Branxho |                   |            |       |        |       |                    |       |                                         |       |       |      |                   |       |