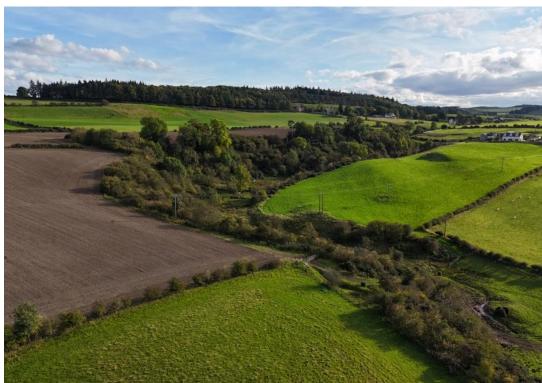

### **Description**

The property comprises a residential dwelling, shed, glamping site and farmland extending to approximately 25.93 hectares (64.08 acres) in total of arable and ploughable pasture land intersected by a glen providing rough and open woodland grazing. Ranging from 90m above sea level at the very north of the farm the property gently undulates rising to around 135m at the east. Westcote Farm has stunning views in every direction, particularly north towards the Eildon Hills.

#### **Farmland**

Around a third of the farm is presently in arable production sown with two parcels sown with winter oats a further third is down to pasture but is considered ploughable historically having been cropped, the final third comprises a glen providing rough and open woodland grazing as well as a beautiful amenity feature. The land has been classified by the James Hutton Institute for Land Use and Soil Research as predominantly 3.2 moving to 3.1 towards the east end of the farm. The fields are all well proportioned, a good workable size, well fenced and well drained.