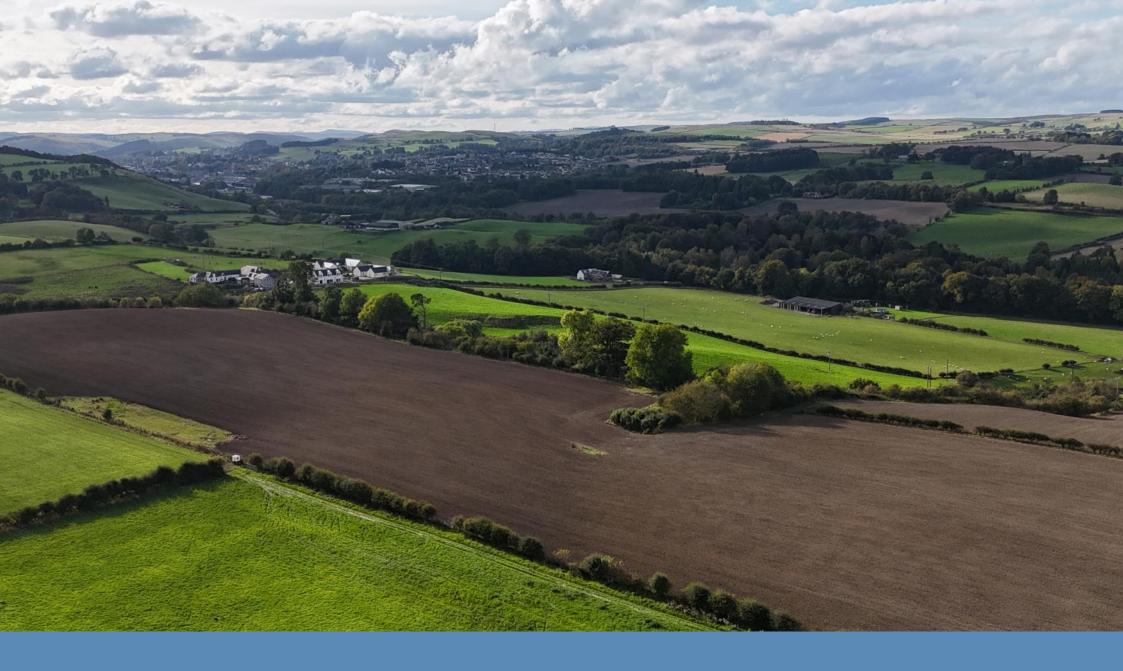

Arable, ploughable pasture, rough grazing and grazed open woodland within a glen extending to approximately 25.93 hectares (64.08 acres) in total.

### **Description**

The property comprises a residential dwelling, shed, glamping site and farmland extending to approximately 25.93 hectares (64.08 acres) in total of arable and ploughable pasture land intersected by a glen providing rough and open woodland grazing. Ranging from 90m above sea level at the very north of the farm the property gently undulates rising to around 135m at the east. Westcote Farm has stunning views in every direction, particularly north towards the Eildon Hills.