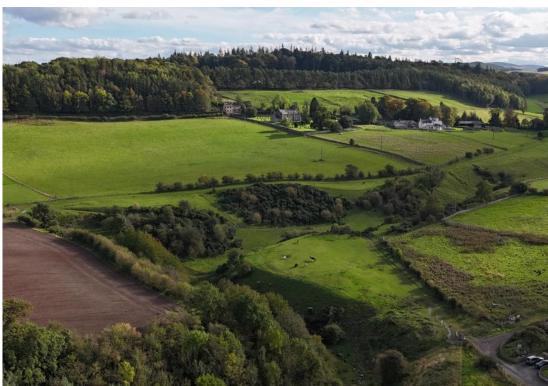

### **Description**

The property comprises a residential dwelling, shed, glamping site and farmland extending to approximately 25.93 hectares (64.08 acres) in total of arable and ploughable pasture land intersected by a glen providing rough and open woodland grazing. Ranging from 90m above sea level at the very north of the farm the property gently undulates rising to around 135m at the east. Westcote Farm has stunning views in every direction, particularly north towards the Eildon Hills.

# Hillcrest (Council Tax Band - G) (EPC Rating - A)

Built in 2016 Hillcrest is a modern four-bedroom single storey property of brick construction with render under a slate roof finished to a really high standard. The property comprises an open plan living room and kitchen with walk in pantry and utility room, four-bedrooms (one ensuite), shower room, family bathroom and Jack and Jill bathroom. The property further benefits from oil fired central heating, double glazing throughout, solar panels for hot water, electricity generation with battery backup, fibre internet connection, mains electricity, mains water and drainage to a private septic tank. Externally there is a private gravel driveway and large lawned garden.

The farmhouse is currently successfully let as a furnished short term holiday let, therefore vacant possession can be readily achieved, if required.