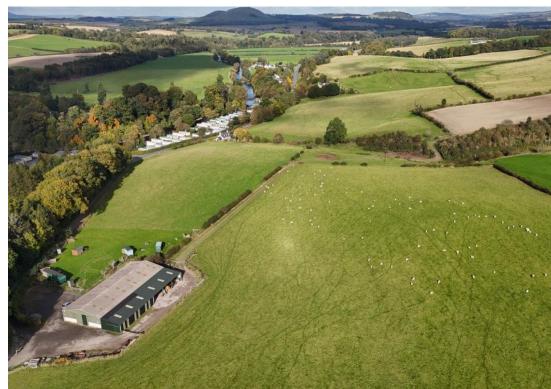

# **Building**

The modern steel portal framed building was built in 2009 thereafter a lean-to extension and solar panels were added in 2020. In total the shed, including the lean-to extension, measures  $36.5 \,\mathrm{m} \times 22.25 \,\mathrm{m}$  (120'  $\times$  73') giving a total floor area of approximately  $814 \,\mathrm{m}^2$  (8,760ft²). It has six bays in total, two form a secure workshop/store with a concrete floor, the remainder are used for general storage and contain four loose boxes. There are mains electricity and water supplies to the shed.

# **Glamping Site**

The current owners have diversified and set up a glamping enterprise consisting of six units, two Gypsy Caravans, a Shepherd's Hut, a Beehive Pod, a Straw Trailer and a Showman's Hut. Four of these units have woodburning hot tubs and there are communal showers and kitchen facilities for those units that are not self-contained. There is scope within the planning consent for this use to add a further two units. Over the last 4 years this enterprise has averaged a turnover of £47,000 per annum, copies of the accounts can be made available to significantly interested parties. The existing units are not included within the sale, however they would be available to purchase by separate negotiation.