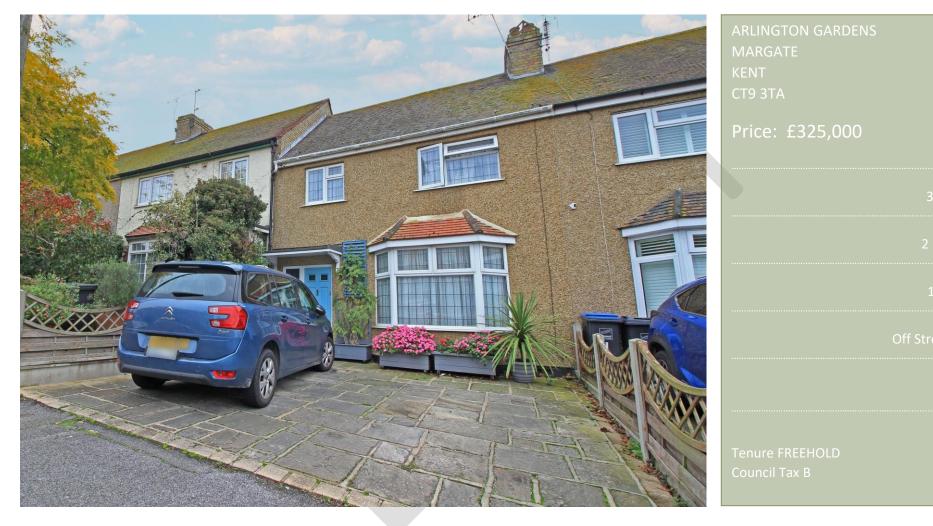

# **Property brochure**

A GOOD SIZED 3 BEDROOM FAMILY HOME WITH OFF ROAD PARKING AND 70FT REAR GARDEN. Early viewing is a must to appreciate the size of this ideal family home with local shops, park and schools nearby. On the first floor there are 3 good sized bedrooms along with a family bathroom which has a separate shower plus a bath. On the ground floor there are 2 generous reception rooms as well as a very useful large conservatory and a fitted kitchen. The property has double glazing and central heating along with parking for 2 cars to the front. The enclosed rear garden is approximately 70ft, ideal for entertaining and for children to play. 2 sheds to the rear of the garden.

#### Location

Kitchen

Bathroom

OUTSIDE

Located in Arlington Gardens which has local schools and Northdown Park close by and has easy access to both Northdown Road and The Old Town. The Old Town offers a good selection of shops, bars and restaurants, and across the main sand you will find the railway station providing good transport links to London and beyond.