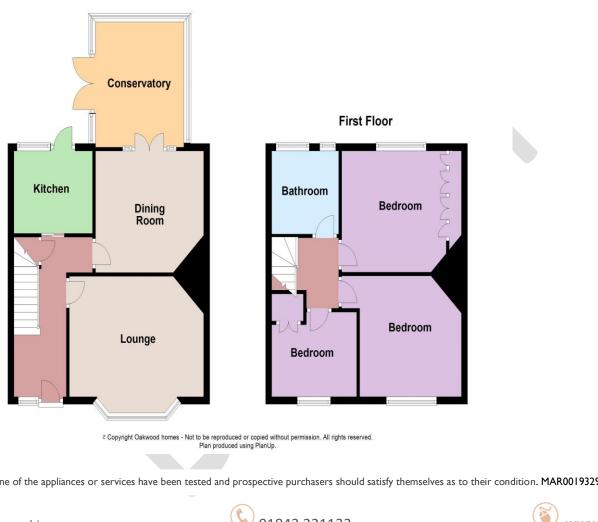

#### GROUND FLOOR

| Hallway      |                                            |
|--------------|--------------------------------------------|
| Lounge       | 14'5" (4.39m) x 10'5" (3.18m) not into bay |
| Dining Room  | 11'10" (3.61m) x 11'2" (3.40m)             |
| Conservatory | 17'3" (5.26m) x 12'4" (3.76m)              |
|              |                                            |

(3.40m) (3.76m) 8'4" (2.54m) x 8'3" (2.51m) **FIRST FLOOR** Landing Bedroom 1 13'1" (3.99m) x 10'8" (3.25m) Bedroom 2 10'10" (3.30m) x 10'8" (3.25m) not into built in wardrobes to one wall Bedroom 3 9'3" (2.82m) x 8'0" (2.44m) 7'4" (2.24m) x 7'3" (2.21m)

#### Ground Floor