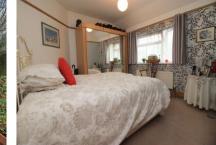

(3.40m) (3.76m) 8'4" (2.54m) x 8'3" (2.51m) **FIRST FLOOR** Landing Bedroom 1 13'1" (3.99m) x 10'8" (3.25m) Bedroom 2 10'10" (3.30m) x 10'8" (3.25m) not into built in wardrobes to one wall Bedroom 3 9'3" (2.82m) x 8'0" (2.44m) 7'4" (2.24m) x 7'3" (2.21m)