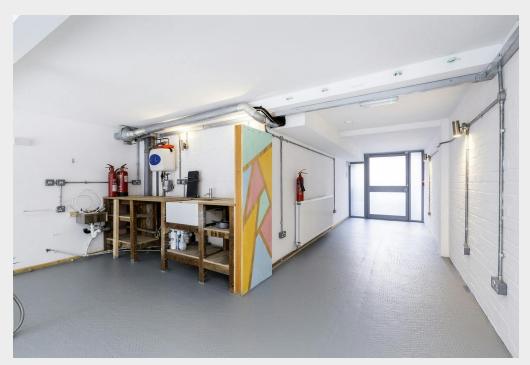

#### Description

The ground floor benefits from two entrances and an impressive double height frontage onto street level. The unit provides an entirely private, open plan configuration over ground and mezzanine and would suit a range of creative operators. The first floor unit provides an open plan layout with impressive levels of natural light and impressive views over the canal. All prices quoted are inclusive of Rent, Business Rates and Service Charge. The first floor (648 sqft) is also available for £27,500 per annum and can be let individually or together.

### Configuration

Not Fitted