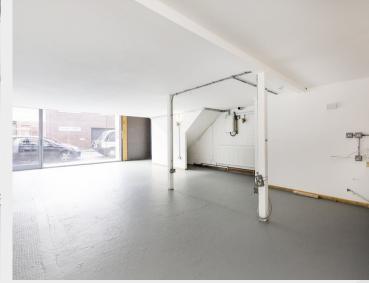

#### Description

The ground floor benefits from two entrances and an impressive double height frontage onto street level. The unit provides an entirely private, open plan configuration over ground and mezzanine and would suit a range of creative operators. The first floor unit provides an open plan layout with impressive levels of natural light and impressive views over the canal. All prices quoted are inclusive of Rent, Business Rates and Service Charge. The first floor (648 sqft) is also available for £27,500 per annum and can be let individually or together.

### Configuration

Not Fitted