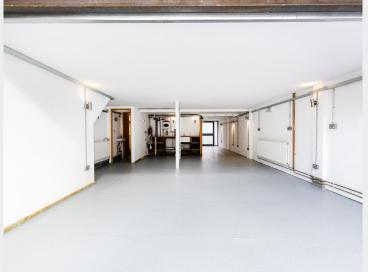

#### Description

The ground floor benefits from two entrances and an impressive double height frontage onto street level. The unit provides an entirely private, open plan configuration over ground and mezzanine and would suit a range of creative operators. The first floor unit provides an open plan layout with impressive levels of natural light and impressive views over the canal. All prices quoted are inclusive of Rent, Business Rates and Service Charge. The first floor (648 sqft) is also available for £27,500 per annum and can be let individually or together.

### Configuration

Not Fitted