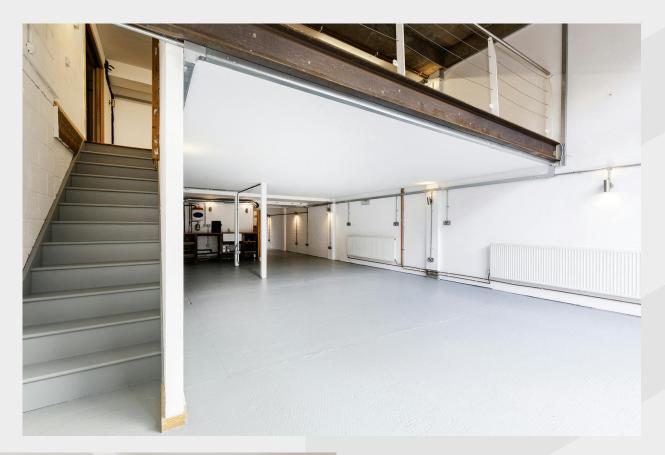

#### Description

The ground floor benefits from two entrances and an impressive double height frontage onto street level. The unit provides an entirely private, open plan configuration over ground and mezzanine and would suit a range of creative operators. The first floor unit provides an open plan layout with impressive levels of natural light and impressive views over the canal. All prices quoted are inclusive of Rent, Business Rates and Service Charge. The first floor (648 sqft) is also available for £27,500 per annum and can be let individually or together.

### Configuration

Not Fitted