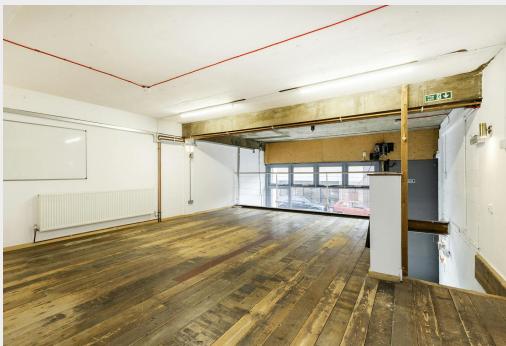

#### Description

The ground floor benefits from two entrances and an impressive double height frontage onto street level. The unit provides an entirely private, open plan configuration over ground and mezzanine and would suit a range of creative operators. The first floor unit provides an open plan layout with impressive levels of natural light and impressive views over the canal. All prices quoted are inclusive of Rent, Business Rates and Service Charge. The first floor (648 sqft) is also available for £27,500 per annum and can be let individually or together.