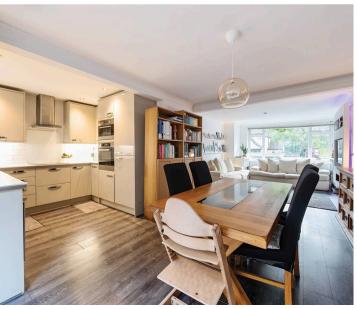

Ground Floor: Step into the entrance hall, where you will find a convenient downstairs cloakroom with WC and washbasin. The heart of the home is a stunning open-plan kitchen/living/dining room, a spacious and inviting area created by combining the original rooms into one large, flowing space. The recently fitted kitchen is sleek and modern, with ample worktop space and quality appliances. The living and dining areas feature patio doors leading to a rear terrace, seamlessly connecting the indoors to the outdoor living space, perfect for summer dining or relaxation.