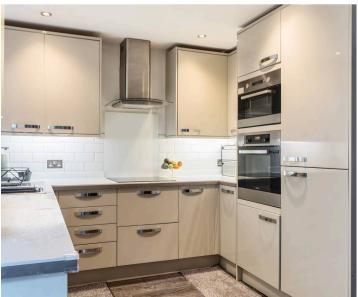

Ground Floor: Step into the entrance hall, where you will find a convenient downstairs cloakroom with WC and washbasin. The heart of the home is a stunning open-plan kitchen/living/dining room, a spacious and inviting area created by combining the original rooms into one large, flowing space. The recently fitted kitchen is sleek and modern, with ample worktop space and quality appliances. The living and dining areas feature patio doors leading to a rear terrace, seamlessly connecting the indoors to the outdoor living space, perfect for summer dining or relaxation.