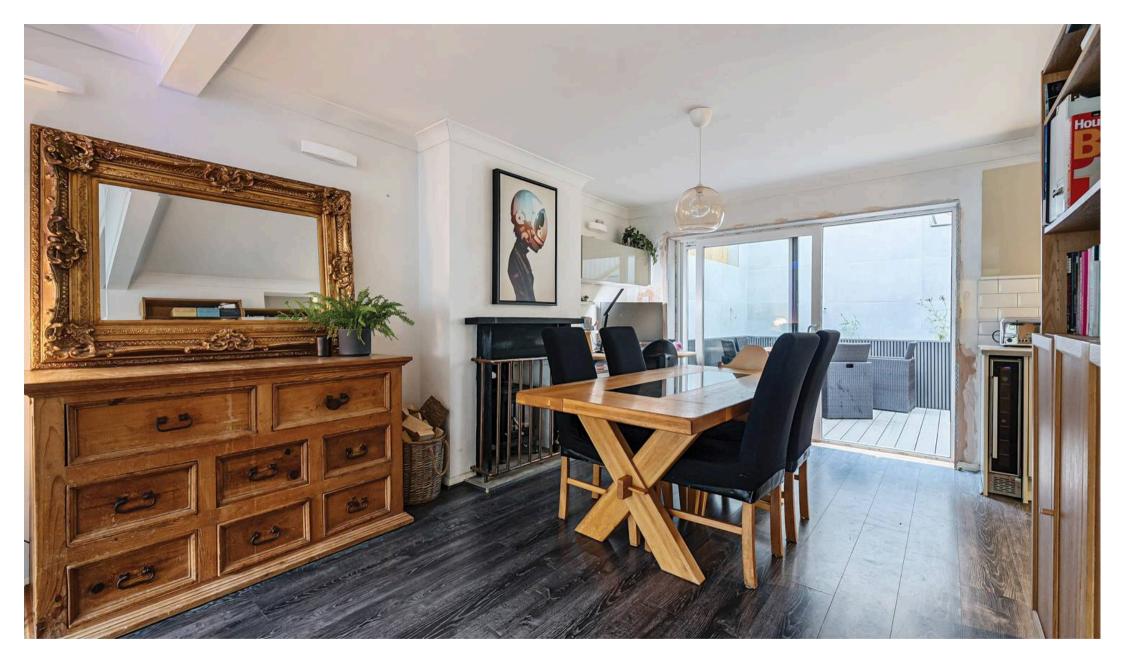

Ground Floor: Step into the entrance hall, where you will find a convenient downstairs cloakroom with WC and washbasin. The heart of the home is a stunning open-plan kitchen/living/dining room, a spacious and inviting area created by combining the original rooms into one large, flowing space. The recently fitted kitchen is sleek and modern, with ample worktop space and quality appliances. The living and dining areas feature patio doors leading to a rear terrace, seamlessly connecting the indoors to the outdoor living space, perfect for summer dining or relaxation.