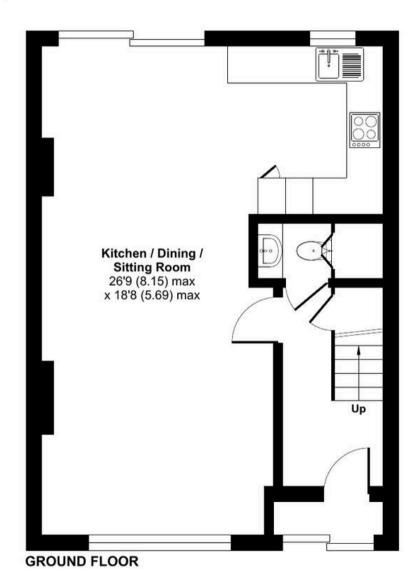

Ground Floor: Step into the entrance hall, where you will find a convenient downstairs cloakroom with WC and washbasin. The heart of the home is a stunning open-plan kitchen/living/dining room, a spacious and inviting area created by combining the original rooms into one large, flowing space. The recently fitted kitchen is sleek and modern, with ample worktop space and quality appliances. The living and dining areas feature patio doors leading to a rear terrace, seamlessly connecting the indoors to the outdoor living space, perfect for summer dining or relaxation.

## Hillbury Road, Warlingham, CR6

Approximate Area = 982 sq ft / 91.2 sq m

For identification only - Not to scale

**FIRST FLOOR** 