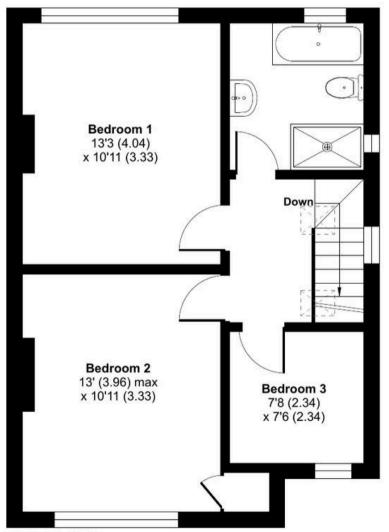

First Floor: Upstairs, there are two generous double bedrooms and a single bedroom, ideal for a child's room or home office. A stylish family bathroom completes this floor, featuring both a bathtub and a separate shower, designed for comfort and convenience. The first floor offers a light and bright double-height vaulted landing

## Hillbury Road, Warlingham, CR6

Approximate Area = 982 sq ft / 91.2 sq m

For identification only - Not to scale

**FIRST FLOOR** 