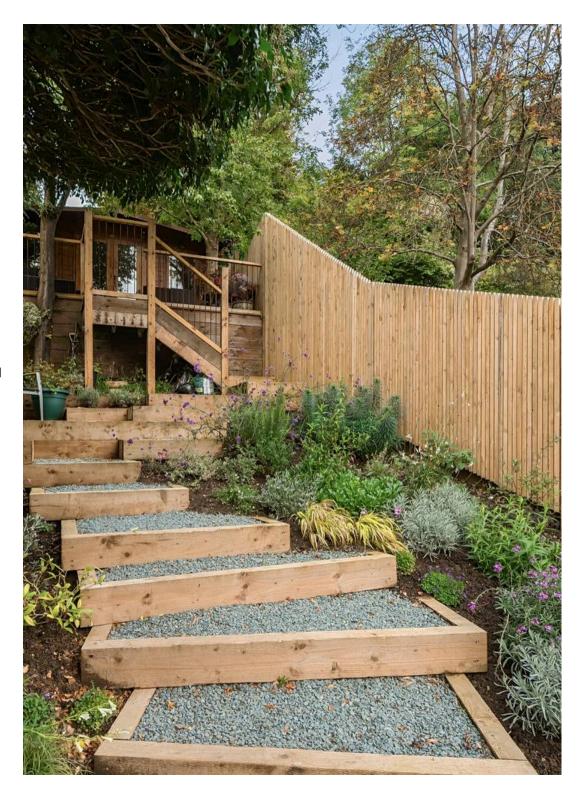

Exterior: Outside, the property offers off-street parking for two cars at the front, making it practical for everyday life. The rear garden has been thoughtfully landscaped to create a private dining and sitting area, with steps leading up to the main garden space. At the far end of the garden, you'll find a detached garden studio, a perfect retreat for work or leisure, complete with an area of decking that offers lovely views over the surrounding area. The garden studio offers additional 20 sqm of space and comes equipped with electricity and internet.