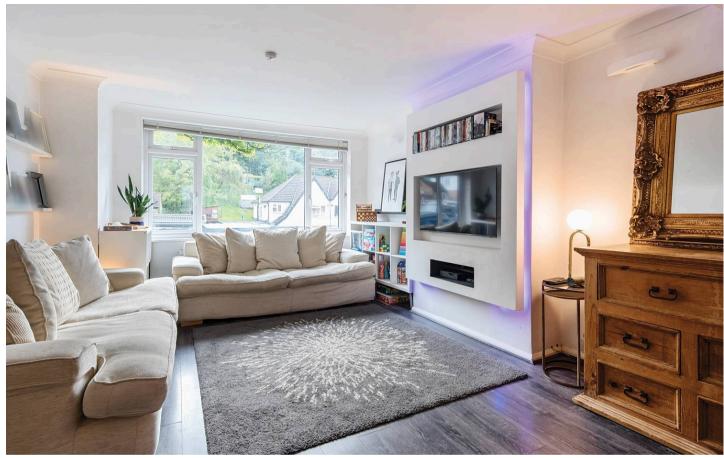

Ground Floor: Step into the entrance hall, where you will find a convenient downstairs cloakroom with WC and washbasin. The heart of the home is a stunning open-plan kitchen/living/dining room, a spacious and inviting area created by combining the original rooms into one large, flowing space. The recently fitted kitchen is sleek and modern, with ample worktop space and quality appliances. The living and dining areas feature patio doors leading to a rear terrace, seamlessly connecting the indoors to the outdoor living space, perfect for summer dining or relaxation.

First Floor: Upstairs, there are two generous double bedrooms and a single bedroom, ideal for a child's room or home office. A stylish family bathroom completes this floor, featuring both a bathtub and a separate shower, designed for comfort and convenience. The first floor offers a light and bright double-height vaulted landing