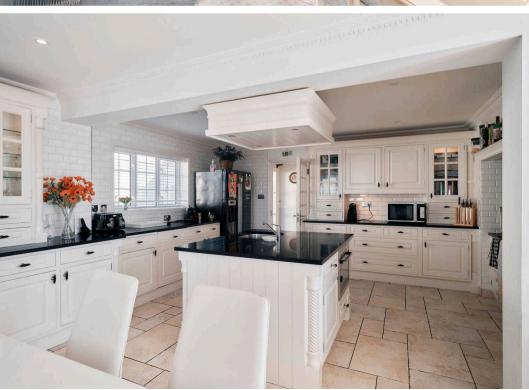

#### Living

Plenty of living room on the ground floor with fully fitted dine in kitchen and AGA. Very good size main lounge with snug and separate study. A connecting door from the entrance hall leads in to the East wing of the house which is currently configured as a very large 1 bed unit.