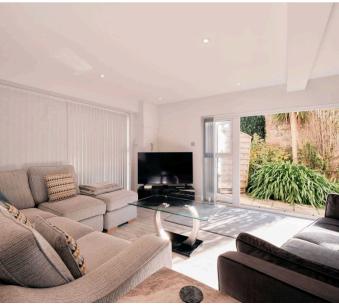

#### Living

Plenty of living room on the ground floor with fully fitted dine in kitchen and AGA. Very good size main lounge with snug and separate study. A connecting door from the entrance hall leads in to the East wing of the house which is currently configured as a very large 1 bed unit.

#### Living

Entrance hall with cloaks cupboard. Very good size open plan living / dining / kitchen with breakfast bar. Door to private patio and fully glazed doors to 2 sides.