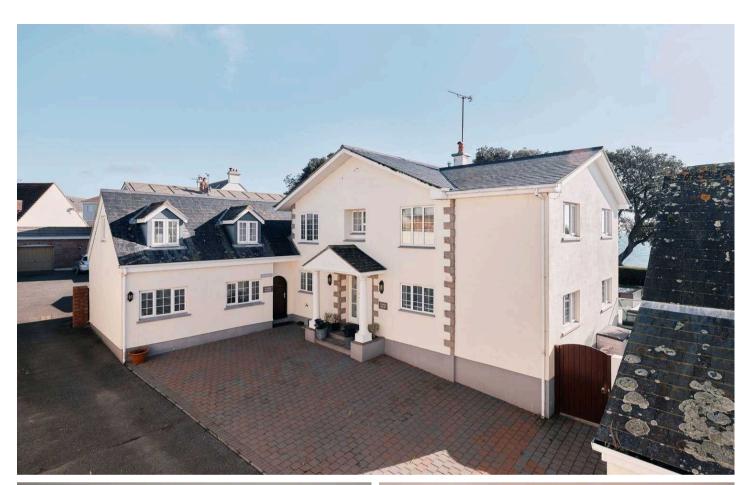

### Tower House, La Rue Du Hocq

St. Clement, Jersey

With over 5000 square feet of accommodation, this is a whole lot of house. Currently configured as a 4 bed house with 2 separate one bedroom units it could be ideal as a 2/3 generation or to provide a rental income. Located just a few steps from the beach at Le Hocq and on the efficient number 1 bus route.

The detached cottage was created from the former garage and gym and has been insulated to an exceptionally high level. This could be ideal for a relative or perhaps Air B & B. It has it's own parking and outside area plus plenty of public parking very close by.

#### COTTAGE

The detached cottage was created from the former garage and gym and has been insulated to an exceptionally high level. It has it's own parking and outside area.