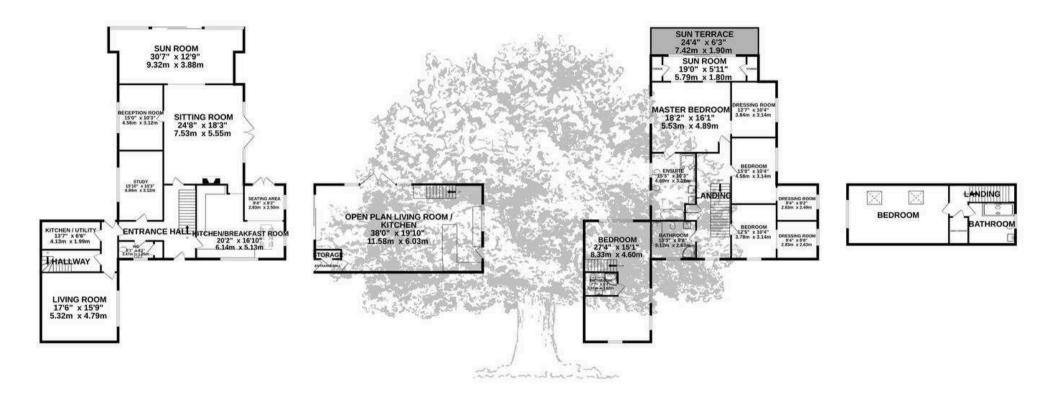

### Tower House, La Rue Du Hocq

St. Clement, Jersey

With over 5000 square feet of accommodation, this is a whole lot of house. Currently configured as a 4 bed house with 2 separate one bedroom units it could be ideal as a 2/3 generation or to provide a rental income. Located just a few steps from the beach at Le Hocq and on the efficient number 1 bus route.

#### MAIN HOUSE

#### Living

Plenty of living room on the ground floor with fully fitted dine in kitchen and AGA. Very good size main lounge with snug and separate study. A connecting door from the entrance hall leads in to the East wing of the house which is currently configured as a very large 1 bed unit.

#### Sleeping

4 very large bedrooms in the main body of the house with an exceptional main suite with dressing room plus sun terrace. 2 of the other bedrooms have their own dressing rooms with the 4th bedroom still a large double.

#### COTTAGE

The detached cottage was created from the former garage and gym and has been insulated to an exceptionally high level. It has it's own parking and outside area.

#### Living

Entrance hall with cloaks cupboard. Very good size open plan living / dining / kitchen with breakfast bar. Door to private patio and fully glazed doors to 2 sides.

#### Sleeping

Spacious double bedroom plus house bathroom.

#### Services

All mains ( no gas ) Oil fired heating to main house and electric to cottage.

GROUND FLOOR 2860 sq.ft. (265.7 sq.m.) approx.

1ST FLOOR 2365 sq.ft. (219.7 sq.m.) approx.

#### TOTAL FLOOR AREA: 5225 sq.ft. (485.4 sq.m.) approx.

Whilst every attempt has been made to ensure the accuracy of the floorplan contained here, measurements of doors, windows, rooms and any other items are approximate and no responsibility is taken for any error, omission or mis-statement. This plan is for illustrative purposes only and should be used as such by any prospective purchaser. The services, systems and appliances shown have not been tested and no guarantee as to their operability or efficiency can be given.