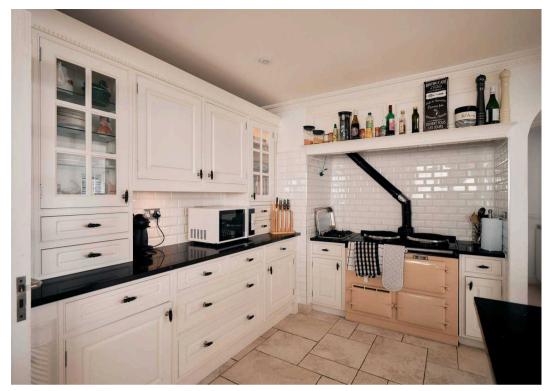

#### Living

Plenty of living room on the ground floor with fully fitted dine in kitchen and AGA. Very good size main lounge with snug and separate study. A connecting door from the entrance hall leads in to the East wing of the house which is currently configured as a very large 1 bed unit.