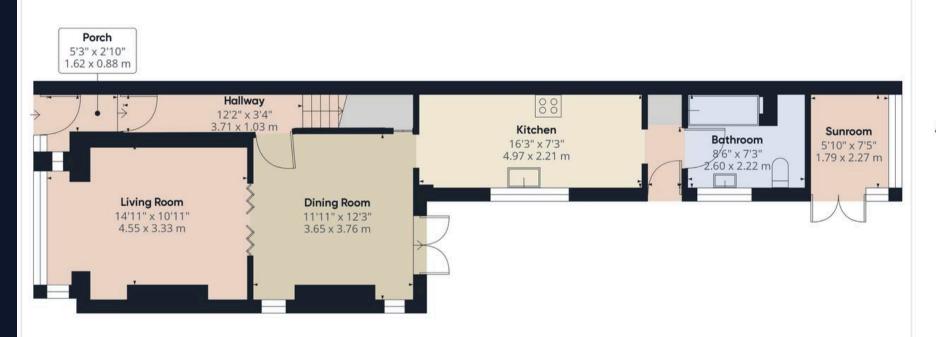

## 75 St. Lukes Road

Southport, Southport

Stunning three bed semi-detached family home, contemporarily finished throughout. Two reception rooms, versatile sunroom, fitted kitchen, spacious bathroom, WC, outdoor entertainment area with landscaped garden & shed, off-street parking for two cars. Ideal modern living close to amenities. Council Tax band: B

Tenure: Freehold

EPC Energy Efficiency Rating: D

EPC Environmental Impact Rating: D

- Semi Detached Family Home
- Three Bedrooms
- Fantastic Outdoor Entertainment Area
- Landscaped Rear Garden & Patio
- Tastefully Decorated Throughout
- Off Street Parking
- Two Reception Rooms & Versatile Sun Room
- Contemporary Bathroom & WC
- Fully Fitted Kitchen
- Recently Installed Boiler

## REAR GARDEN

OFF STREET

1 Parking Space

Approximate total area<sup>(1)</sup>

639.15 ft<sup>2</sup> 59.38 m<sup>2</sup>

(1) Excluding balconies and terraces

While every attempt has been made to ensure accuracy, all measurements are approximate, not to scale. This floor plan is for illustrative purposes only.