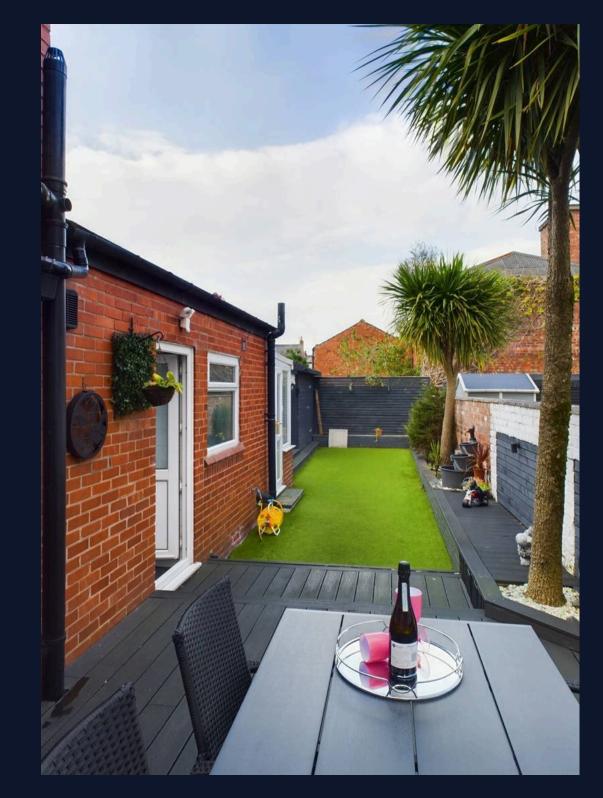

## 75 St. Lukes Road

Southport, Southport

Stunning three bed semi-detached family home, contemporarily finished throughout. Two reception rooms, versatile sunroom, fitted kitchen, spacious bathroom, WC, outdoor entertainment area with landscaped garden & shed, off-street parking for two cars. Ideal modern living close to amenities. Council Tax band: B

Tenure: Freehold

EPC Energy Efficiency Rating: D

EPC Environmental Impact Rating: D

- Semi Detached Family Home
- Three Bedrooms
- Fantastic Outdoor Entertainment Area
- Landscaped Rear Garden & Patio
- Tastefully Decorated Throughout
- Off Street Parking
- Two Reception Rooms & Versatile Sun Room
- Contemporary Bathroom & WC
- Fully Fitted Kitchen
- Recently Installed Boiler

## REAR GARDEN

OFF STREET

1 Parking Space

Approximate total area<sup>(1)</sup>

639.15 ft<sup>2</sup> 59.38 m<sup>2</sup>

(1) Excluding balconies and terraces

While every attempt has been made to ensure accuracy, all measurements are approximate, not to scale. This floor plan is for illustrative purposes only.