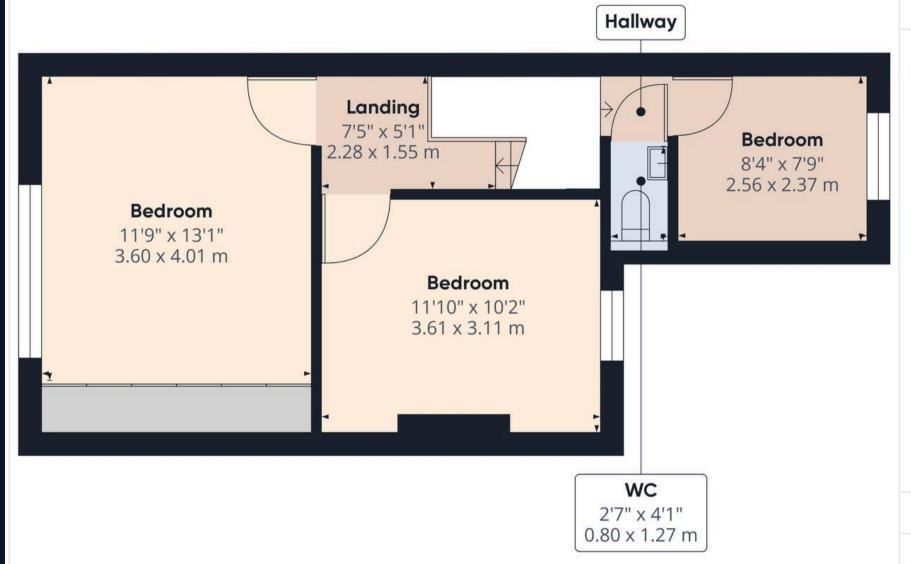

## 75 St. Lukes Road

Southport, Southport

Stunning three bed semi-detached family home, contemporarily finished throughout. Two reception rooms, versatile sunroom, fitted kitchen, spacious bathroom, WC, outdoor entertainment area with landscaped garden & shed, off-street parking for two cars. Ideal modern living close to amenities. Council Tax band: B

Tenure: Freehold

EPC Energy Efficiency Rating: D

EPC Environmental Impact Rating: D

- Semi Detached Family Home
- Three Bedrooms
- Fantastic Outdoor Entertainment Area
- Landscaped Rear Garden & Patio
- Tastefully Decorated Throughout
- Off Street Parking
- Two Reception Rooms & Versatile Sun Room
- Contemporary Bathroom & WC
- Fully Fitted Kitchen
- Recently Installed Boiler

Calculations are based on RICS IPMS 3C standard.

GIRAFFE360

Approximate total area

416.25 ft<sup>2</sup> 38.67 m<sup>2</sup>

(1) Excluding balconies and terraces

While every attempt has been made to ensure accuracy, all measurements are approximate, not to scale. This floor plan is for illustrative purposes only.