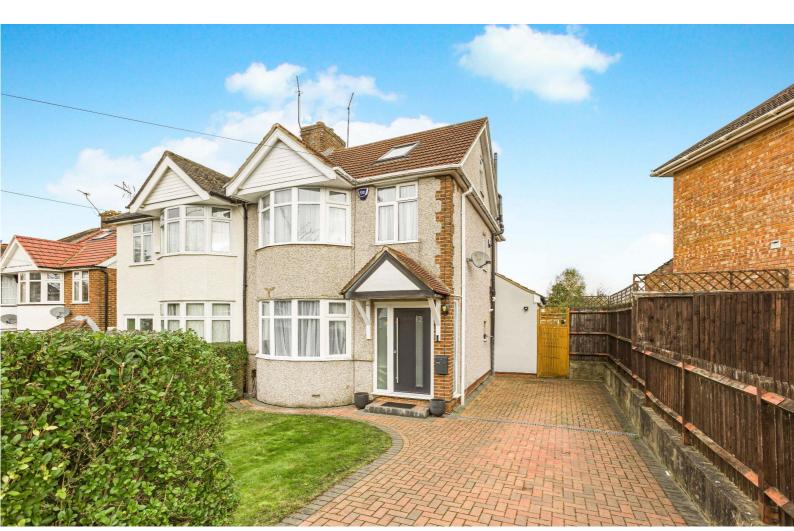

MCCALLUM

A well presented extended 4 bedroom 2 bathroom semi-detached family home benefitting from an open plan lounge/diner/kitchen perfect for entertaining, 75 ft rear garden with cabin to the rear ideal for home office or a studio. This property can only be appreciated with an internal viewing.

# FEATURES DESCRIPTION

A well presented extended 4 bedroom 2 bathroom semi-detached family home benefitting from an open plan lounge/diner/kitchen perfect for entertaining, 75 ft rear garden with cabin to the rear ideal for home office or a studio. This property can only be appreciated with an internal viewing.