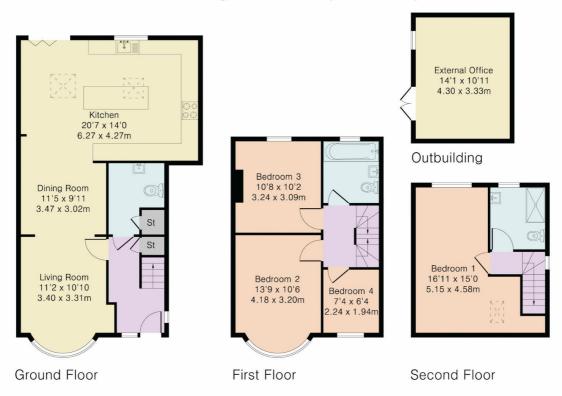

#### **ACCOMMODATION**

ENTRANCE HALLWAY LIVING ROOM DINING ROOM KITCHEN GROUND FLOOR CLOAKROOM FIRST FLOOR 3 BEDROOMS FAMILY BATHROOM 2ND FLOOR BEDROOM - with En-Suite shower room EXTERNAL OFFICE ...... REAR GARDEN SIDE ACCESS OFF STREET PARKING

# Approximate Gross Internal Area 1271 sq ft - 119 sq m

Ground Floor Area 634 sq ft - 59 sq m First Floor Area 383 sq ft - 36 sq m Second Floor Area 254 sq ft - 24 sq m Outbuilding Area 154 sq ft - 14 sq m