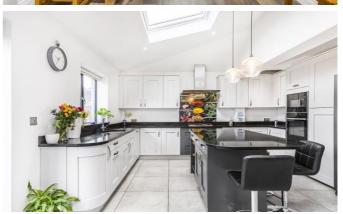

MCCALLUM

A well presented extended 4 bedroom 2 bathroom semi-detached family home benefitting from an open plan lounge/diner/kitchen perfect for entertaining, 75 ft rear garden with cabin to the rear ideal for home office or a studio. This property can only be appreciated with an internal viewing.

# FEATURES DESCRIPTION

A well presented extended 4 bedroom 2 bathroom semi-detached family home benefitting from an open plan lounge/diner/kitchen perfect for entertaining, 75 ft rear garden with cabin to the rear ideal for home office or a studio. This property can only be appreciated with an internal viewing.

#### **ACCOMMODATION**

ENTRANCE HALLWAY LIVING ROOM DINING ROOM KITCHEN GROUND FLOOR CLOAKROOM FIRST FLOOR 3 BEDROOMS FAMILY BATHROOM 2ND FLOOR BEDROOM - with En-Suite shower room EXTERNAL OFFICE ...... REAR GARDEN SIDE ACCESS OFF STREET PARKING