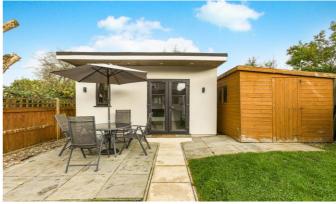

MCCALLUM

A well presented extended 4 bedroom 2 bathroom semi-detached family home benefitting from an open plan lounge/diner/kitchen perfect for entertaining, 75 ft rear garden with cabin to the rear ideal for home office or a studio. This property can only be appreciated with an internal viewing.

# FEATURES DESCRIPTION

A well presented extended 4 bedroom 2 bathroom semi-detached family home benefitting from an open plan lounge/diner/kitchen perfect for entertaining, 75 ft rear garden with cabin to the rear ideal for home office or a studio. This property can only be appreciated with an internal viewing.

#### **ACCOMMODATION**

ENTRANCE HALLWAY LIVING ROOM DINING ROOM KITCHEN GROUND FLOOR CLOAKROOM FIRST FLOOR 3 BEDROOMS FAMILY BATHROOM 2ND FLOOR BEDROOM - with En-Suite shower room EXTERNAL OFFICE ...... REAR GARDEN SIDE ACCESS OFF STREET PARKING