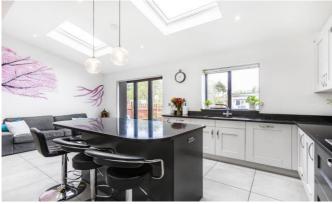

MCCALLUM

A well presented extended 4 bedroom 2 bathroom semi-detached family home benefitting from an open plan lounge/diner/kitchen perfect for entertaining, 75 ft rear garden with cabin to the rear ideal for home office or a studio. This property can only be appreciated with an internal viewing.

# FEATURES DESCRIPTION

A well presented extended 4 bedroom 2 bathroom semi-detached family home benefitting from an open plan lounge/diner/kitchen perfect for entertaining, 75 ft rear garden with cabin to the rear ideal for home office or a studio. This property can only be appreciated with an internal viewing.

#### **ACCOMMODATION**

ENTRANCE HALLWAY LIVING ROOM DINING ROOM KITCHEN GROUND FLOOR CLOAKROOM FIRST FLOOR 3 BEDROOMS FAMILY BATHROOM 2ND FLOOR BEDROOM - with En-Suite shower room EXTERNAL OFFICE ...... REAR GARDEN SIDE ACCESS OFF STREET PARKING