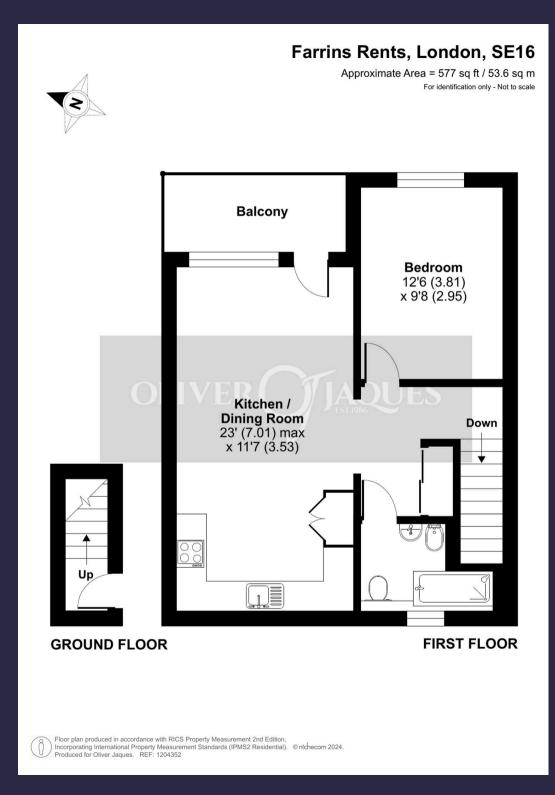

## 12 Farrins Rents, London

## 12 Farrins Rents

London, London

Council Tax band: C

Tenure: Leasehold

EPC Energy Efficiency Rating: C

EPC Environmental Impact Rating: D

- Quite Cul-De-Sac
- Recently Modernised
- 1st Floor
- Rotherhithe, SE16
- Open plan living
- Close to woodland

Tenure - Leasehold Lease Expiry -30/10/2128

Ground Rent - £10 per year

Service Charge -£3,000 per year