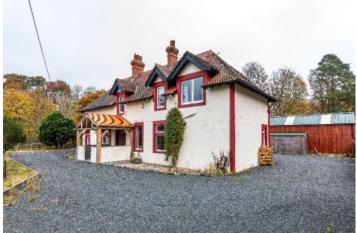

# Pine Lodge, Ettrickbridge, Selkirk, TD7 5HW

Offers Over £695,000

Pine Lodge is a delightful family home occupying a peaceful and extremely private position in the Ettrick Valley, approximately two miles from the pretty village of Ettrickbridge Extending to over 320m2 and built over two floors, the accommodation is extremely versatile with many of the rooms benefitting from wonderful views over the surrounding countryside The ground floor comprises living room, entrance hall/study, kitchen/dining room, second hall, and WC, while an annexe to the rear has a separate entrance and a double bedroom utility room, kitchen, and shower room making this a superb opportunity for income potential or as self contained accommodation. The first floor features two double bedrooms with en suite, a further double bedroom, twin bedroom, two single bedrooms, and a family bathroom. One of the main bedrooms also has a dressing room, while three of the bedrooms have access to a balcony.

Externally, the property sits in approximately seven and a half acres of land and features front and rear gardens, driveway with large parking area, walled garden, fishing rights, a newly built detached garage and a converted barn.