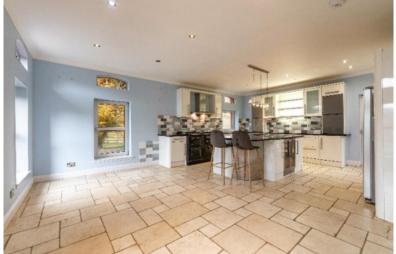

# Pine Lodge, Ettrickbridge, Selkirk, TD7 5HW

Offers Over £695,000

Pine Lodge is a delightful family home occupying a peaceful and extremely private position in the Ettrick Valley, approximately two miles from the pretty village of Ettrickbridge Extending to over 320m2 and built over two floors, the accommodation is extremely versatile with many of the rooms benefitting from wonderful views over the surrounding countryside The ground floor comprises living room, entrance hall/study, kitchen/dining room, second hall, and WC, while an annexe to the rear has a separate entrance and a double bedroom utility room, kitchen, and shower room making this a superb opportunity for income potential or as self contained accommodation. The first floor features two double bedrooms with en suite, a further double bedroom, twin bedroom, two single bedrooms, and a family bathroom. One of the main bedrooms also has a dressing room, while three of the bedrooms have access to a balcony.

# Pine Lodge, Ettrickbridge, Selkirk, TD7 5HW

Offers Over £695,000

Ground Floor:
Entrance Hall
Sitting Room with double patio doors to the rear
Large Dining Kitchen
Second Hall/Study
Downstairs WC

Potential Annex with: Hall Sitting Room/Bedroom Kitchen Utility Room