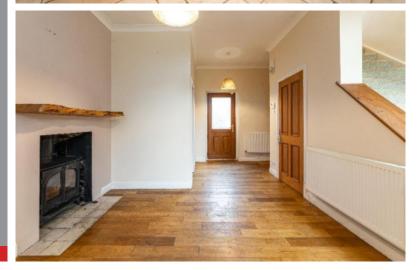

# Pine Lodge, Ettrickbridge, Selkirk, TD7 5HW

Offers Over £695,000

Pine Lodge is a delightful family home occupying a peaceful and extremely private position in the Ettrick Valley, approximately two miles from the pretty village of Ettrickbridge Extending to over 320m2 and built over two floors, the accommodation is extremely versatile with many of the rooms benefitting from wonderful views over the surrounding countryside The ground floor comprises living room, entrance hall/study, kitchen/dining room, second hall, and WC, while an annexe to the rear has a separate entrance and a double bedroom utility room, kitchen, and shower room making this a superb opportunity for income potential or as self contained accommodation. The first floor features two double bedrooms with en suite, a further double bedroom, twin bedroom, two single bedrooms, and a family bathroom. One of the main bedrooms also has a dressing room, while three of the bedrooms have access to a balcony.

# Pine Lodge, Ettrickbridge, Selkirk, TD7 5HW

Offers Over £695,000

Ground Floor:
Entrance Hall
Sitting Room with double patio doors to the rear
Large Dining Kitchen
Second Hall/Study
Downstairs WC

Potential Annex with: Hall Sitting Room/Bedroom Kitchen Utility Room