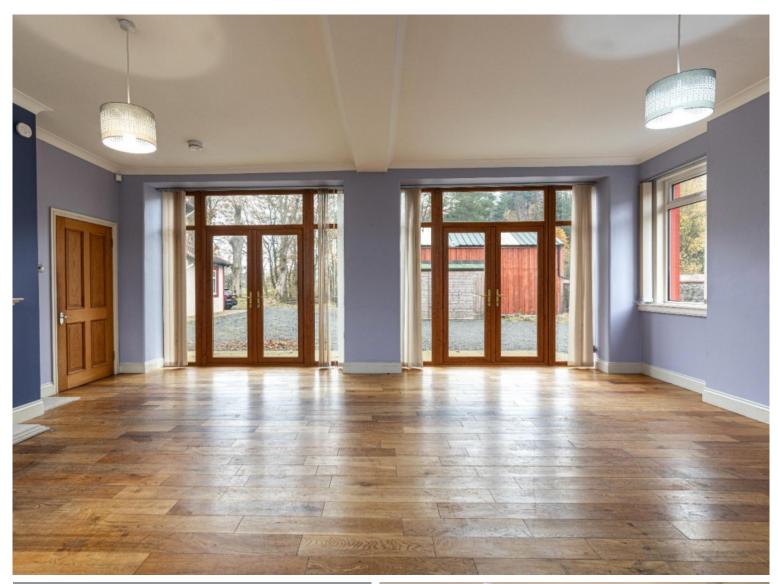

# Pine Lodge, Ettrickbridge, Selkirk, TD7 5HW

Offers Over £695,000

Pine Lodge is a delightful family home occupying a peaceful and extremely private position in the Ettrick Valley, approximately two miles from the pretty village of Ettrickbridge Extending to over 320m2 and built over two floors, the accommodation is extremely versatile with many of the rooms benefitting from wonderful views over the surrounding countryside The ground floor comprises living room, entrance hall/study, kitchen/dining room, second hall, and WC, while an annexe to the rear has a separate entrance and a double bedroom utility room, kitchen, and shower room making this a superb opportunity for income potential or as self contained accommodation. The first floor features two double bedrooms with en suite, a further double bedroom, twin bedroom, two single bedrooms, and a family bathroom. One of the main bedrooms also has a dressing room, while three of the bedrooms have access to a balcony.

# Pine Lodge, Ettrickbridge, Selkirk, TD7 5HW

Offers Over £695,000

Ground Floor:
Entrance Hall
Sitting Room with double patio doors to the rear
Large Dining Kitchen
Second Hall/Study
Downstairs WC

Potential Annex with: Hall Sitting Room/Bedroom Kitchen Utility Room