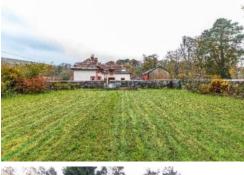

Externally, the property sits in approximately seven and a half acres of land and features front and rear gardens, driveway with large parking area, walled garden, fishing rights, a newly built detached garage and a converted barn.

First Floor: Master Bedroom with Dressing Room & En-Suite Large Double Bedroom with En-Suite Four Further Bedrooms (3 with access to balcony) Bathroom

Set in around 7.5 acres Large Driveway Detached Garage/Workshop Various Outbuildings Walled Garden