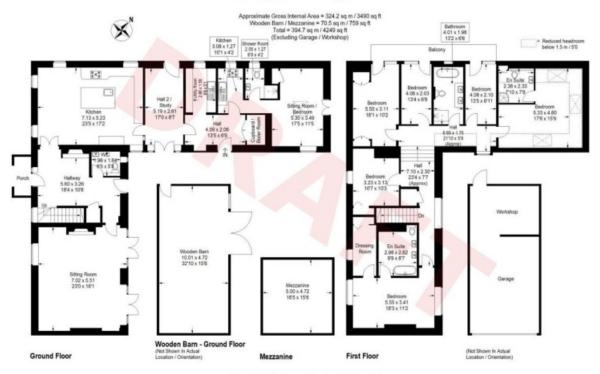

# Pine Lodge, Ettrickbridge, Selkirk, TD7 5HW

Offers Over £695,000

Pine Lodge is a delightful family home occupying a peaceful and extremely private position in the Ettrick Valley, approximately two miles from the pretty village of Ettrickbridge Extending to over 320m2 and built over two floors, the accommodation is extremely versatile with many of the rooms benefitting from wonderful views over the surrounding countryside The ground floor comprises living room, entrance hall/study, kitchen/dining room, second hall, and WC, while an annexe to the rear has a separate entrance and a double bedroom utility room, kitchen, and shower room making this a superb opportunity for income potential or as self contained accommodation. The first floor features two double bedrooms with en suite, a further double bedroom, twin bedroom, two single bedrooms, and a family bathroom. One of the main bedrooms also has a dressing room, while three of the bedrooms have access to a balcony.

# Pine Lodge, Ettrickbridge, Selkirk, TD7 5HW

Offers Over £695,000

Ground Floor:
Entrance Hall
Sitting Room with double patio doors to the rear
Large Dining Kitchen
Second Hall/Study
Downstairs WC

Potential Annex with: Hall Sitting Room/Bedroom Kitchen Utility Room

First Floor: Master Bedroom with Dressing Room & En-Suite Large Double Bedroom with En-Suite Four Further Bedrooms (3 with access to balcony) Bathroom

Set in around 7.5 acres Large Driveway Detached Garage/Workshop Various Outbuildings Walled Garden