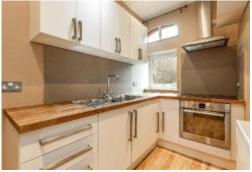

# Pine Lodge, Ettrickbridge, Selkirk, TD7 5HW

Offers Over £695,000

Pine Lodge is a delightful family home occupying a peaceful and extremely private position in the Ettrick Valley, approximately two miles from the pretty village of Ettrickbridge Extending to over 320m2 and built over two floors, the accommodation is extremely versatile with many of the rooms benefitting from wonderful views over the surrounding countryside The ground floor comprises living room, entrance hall/study, kitchen/dining room, second hall, and WC, while an annexe to the rear has a separate entrance and a double bedroom utility room, kitchen, and shower room making this a superb opportunity for income potential or as self contained accommodation. The first floor features two double bedrooms with en suite, a further double bedroom, twin bedroom, two single bedrooms, and a family bathroom. One of the main bedrooms also has a dressing room, while three of the bedrooms have access to a balcony.

# Pine Lodge, Ettrickbridge, Selkirk, TD7 5HW

Offers Over £695,000

Ground Floor:
Entrance Hall
Sitting Room with double patio doors to the rear
Large Dining Kitchen
Second Hall/Study
Downstairs WC

Potential Annex with: Hall Sitting Room/Bedroom Kitchen Utility Room