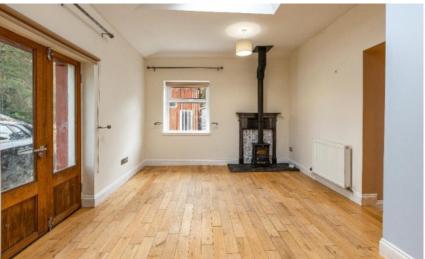

# Pine Lodge, Ettrickbridge, Selkirk, TD7 5HW

Offers Over £695,000

Pine Lodge is a delightful family home occupying a peaceful and extremely private position in the Ettrick Valley, approximately two miles from the pretty village of Ettrickbridge Extending to over 320m2 and built over two floors, the accommodation is extremely versatile with many of the rooms benefitting from wonderful views over the surrounding countryside The ground floor comprises living room, entrance hall/study, kitchen/dining room, second hall, and WC, while an annexe to the rear has a separate entrance and a double bedroom utility room, kitchen, and shower room making this a superb opportunity for income potential or as self contained accommodation. The first floor features two double bedrooms with en suite, a further double bedroom, twin bedroom, two single bedrooms, and a family bathroom. One of the main bedrooms also has a dressing room, while three of the bedrooms have access to a balcony.

# Pine Lodge, Ettrickbridge, Selkirk, TD7 5HW

Offers Over £695,000

Ground Floor:
Entrance Hall
Sitting Room with double patio doors to the rear
Large Dining Kitchen
Second Hall/Study
Downstairs WC

Potential Annex with: Hall Sitting Room/Bedroom Kitchen Utility Room