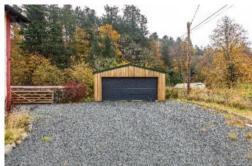

Externally, the property sits in approximately seven and a half acres of land and features front and rear gardens, driveway with large parking area, walled garden, fishing rights, a newly built detached garage and a converted barn.

First Floor: Master Bedroom with Dressing Room & En-Suite Large Double Bedroom with En-Suite Four Further Bedrooms (3 with access to balcony) Bathroom

Set in around 7.5 acres Large Driveway Detached Garage/Workshop Various Outbuildings Walled Garden