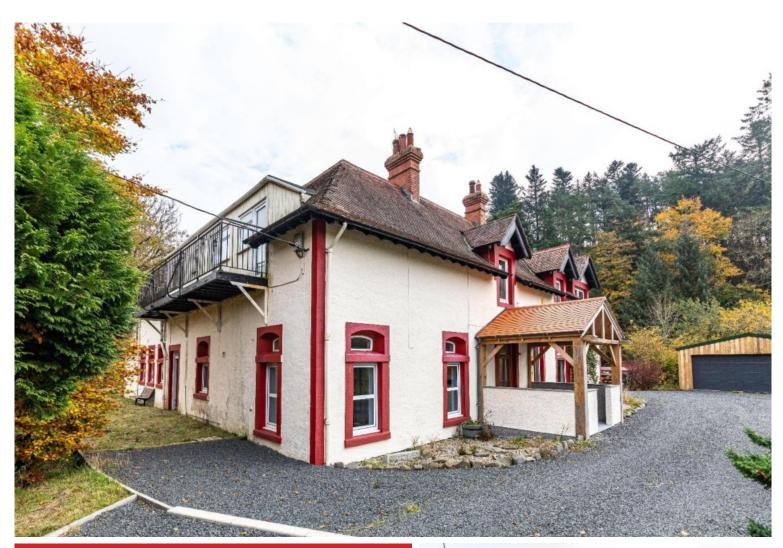

# Pine Lodge, Ettrickbridge, Selkirk, TD7 5HW

Offers Over £695,000

Pine Lodge is a delightful family home occupying a peaceful and extremely private position in the Ettrick Valley, approximately two miles from the pretty village of Ettrickbridge Extending to over 320m2 and built over two floors, the accommodation is extremely versatile with many of the rooms benefitting from wonderful views over the surrounding countryside The ground floor comprises living room, entrance hall/study, kitchen/dining room, second hall, and WC, while an annexe to the rear has a separate entrance and a double bedroom utility room, kitchen, and shower room making this a superb opportunity for income potential or as self contained accommodation. The first floor features two double bedrooms with en suite, a further double bedroom, twin bedroom, two single bedrooms, and a family bathroom. One of the main bedrooms also has a dressing room, while three of the bedrooms have access to a balcony.

Externally, the property sits in approximately seven and a half acres of land and features front and rear gardens, driveway with large parking area, walled garden, fishing rights, a newly built detached garage and a converted barn.