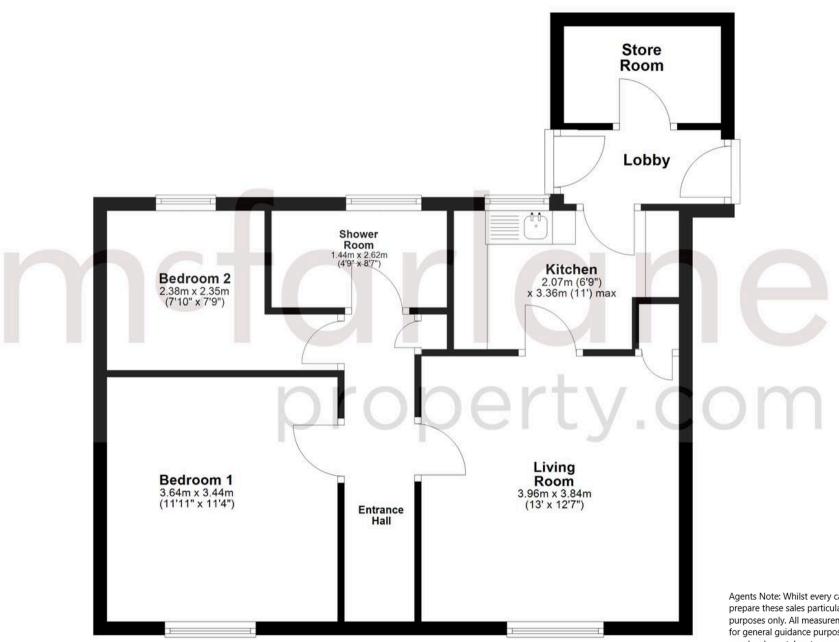

# **Ground Floor**

Approx. 58.6 sq. metres (631.0 sq. feet)

Total area: approx. 58.6 sq. metres (631.0 sq. feet)

Agents Note: Whilst every care has been taken to prepare these sales particulars, they are for guidance purposes only. All measurements are approximate are for general guidance purposes only and whilst every care has been taken to ensure their accuracy, they should not be relied upon and potential buyers are advised to recheck the measurements.