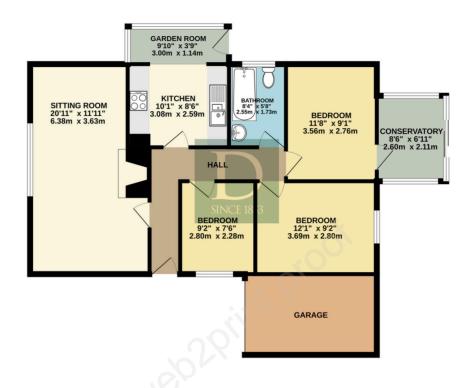

As you enter the property you come into the hall offering access to all internal rooms. Directly ahead is the kitchen which is enhanced by the adjoining garden room, creating extra space, allowing light in to the room and access out to the garden.

The generously sized sitting room serves as the heart of the home, providing plenty of space for relaxation and entertaining. Natural light flows through, enhancing the warm and welcoming atmosphere.

The bungalow features one bathroom and three bedrooms, perfect for accommodating family members or guests. Of particular note is that one of the bedrooms benefits from being adjoined to the conservatory, offering an additional bright space to enjoy the garden views year-round.

### **LOCAL AUTHORITY**

East Suffolk Council. Council Tax Band - C

NO ONWARD CHAIN

TOTAL FLOOR AREA: 910 sg.ft. (94.5 sg.m.) approx.

Whist every attempt has been made to ensure the accuracy of the floogists contained here, measurements of doors, undows, rooms and any other items are approximate and no responsibility is taken for any error, omission on "instandement." This plan is no flittlamfore purposes only and should be used as such by any prospective purchaser. The services, systems and appliancies shown have not been tested and no guarantee as to been genablily of efficiency can be given.