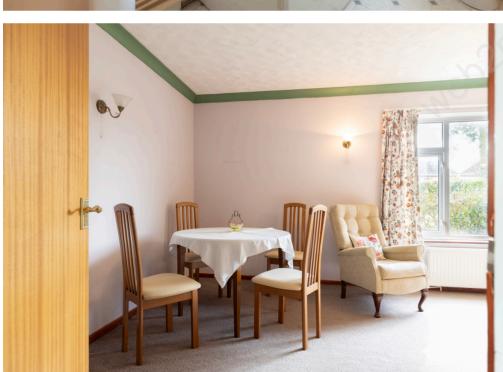

The generously sized sitting room serves as the heart of the home, providing plenty of space for relaxation and entertaining. Natural light flows through, enhancing the warm and welcoming atmosphere.

The bungalow features one bathroom and three bedrooms, perfect for accommodating family members or guests. Of particular note is that one of the bedrooms benefits from being adjoined to the conservatory, offering an additional bright space to enjoy the garden views year-round.