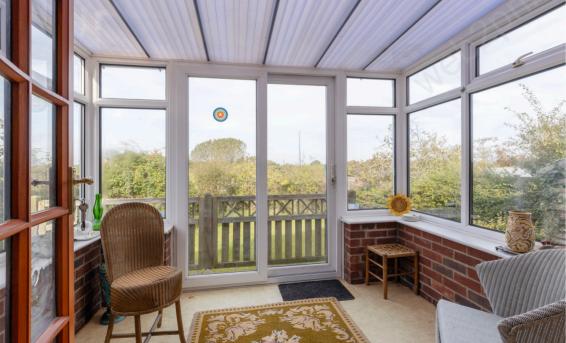

The generously sized sitting room serves as the heart of the home, providing plenty of space for relaxation and entertaining. Natural light flows through, enhancing the warm and welcoming atmosphere.

The bungalow features one bathroom and three bedrooms, perfect for accommodating family members or guests. Of particular note is that one of the bedrooms benefits from being adjoined to the conservatory, offering an additional bright space to enjoy the garden views year-round.