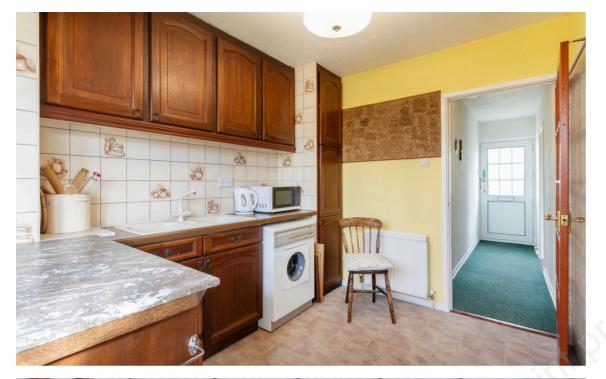

As you enter the property you come into the hall offering access to all internal rooms. Directly ahead is the kitchen which is enhanced by the adjoining garden room, creating extra space, allowing light in to the room and access out to the garden.