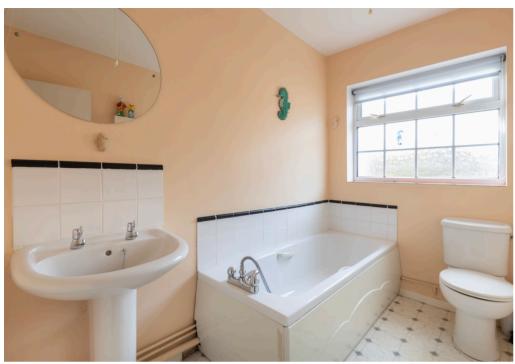

The generously sized sitting room serves as the heart of the home, providing plenty of space for relaxation and entertaining. Natural light flows through, enhancing the warm and welcoming atmosphere.

The bungalow features one bathroom and three bedrooms, perfect for accommodating family members or guests. Of particular note is that one of the bedrooms benefits from being adjoined to the conservatory, offering an additional bright space to enjoy the garden views year-round.